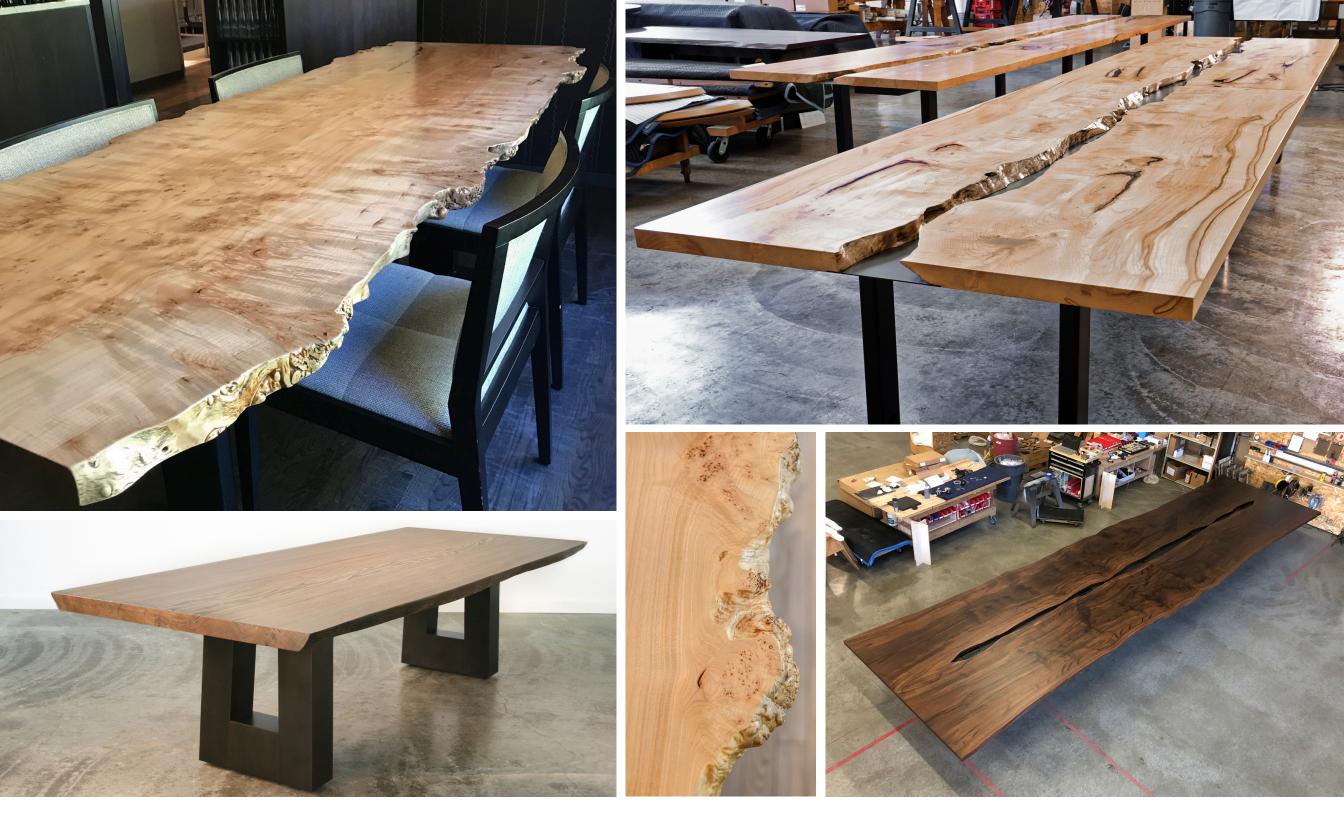

## large slab solid wood tables

- Spicier live edge possible
- More character and grain pattern
- Fewer joint lines on table top
- Requires custom slab selection process longer specification timeline
- Solid wood top measuring 1.5 2" thick varied according to slab
- Longer lengths possible with continous grain up to 18ft