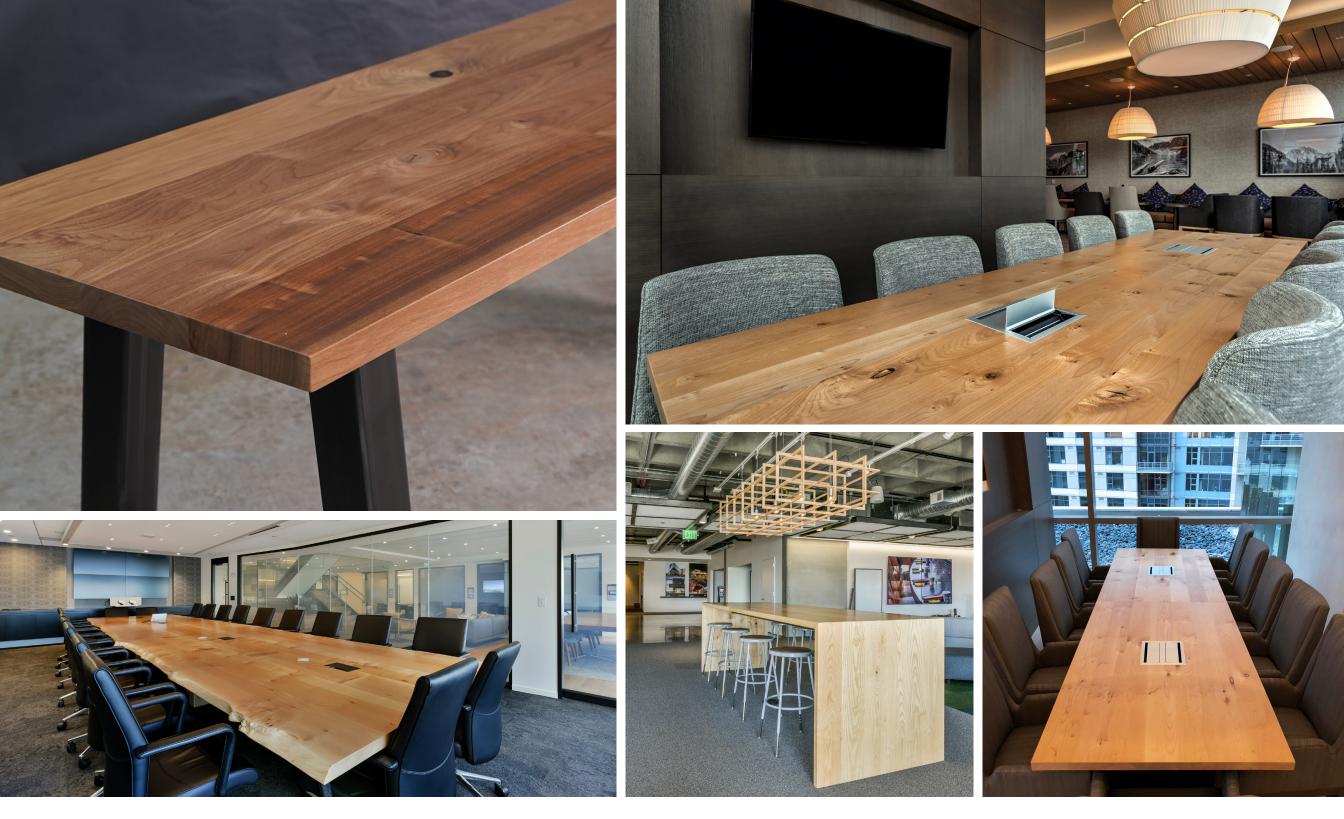

## multiplank solid wood tables

- Mild to medium live edge available on Maple, carved edge available on other species
- Lower cost
- No slab selection process
- Solid wood top measuring 1.5" thick
- Continuous grain available from end to end on tables up to 9ft long
- Color and grain variation possible from plank to plank