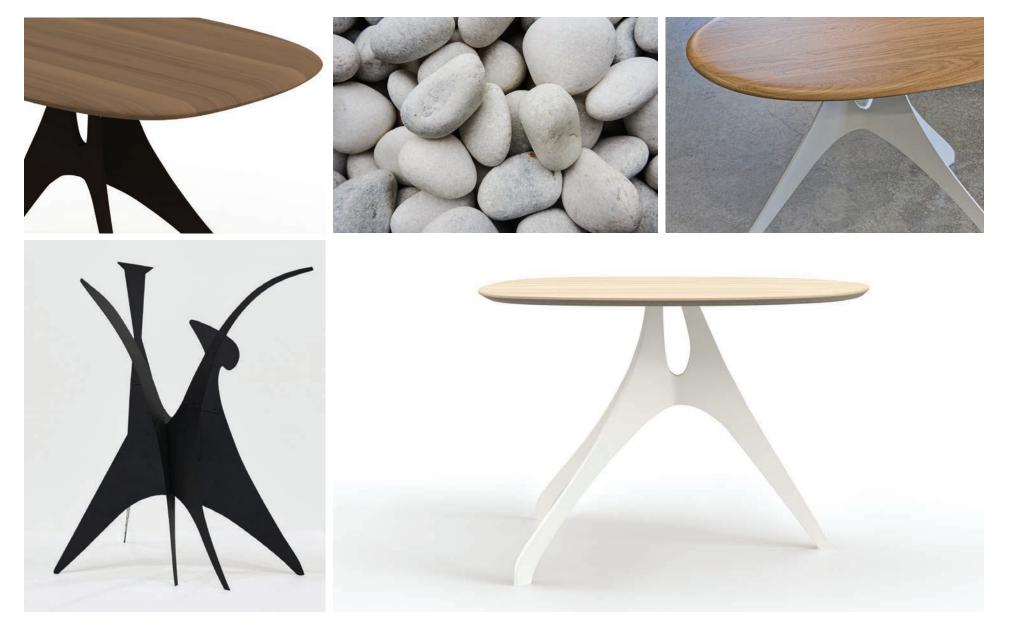

## meyer wells ART FROM WOOD

6

## solo work collection

As the way we work changes, we must all adapt to a new normal in our social and professional lives. Defining work areas with plenty of space between users continues to be a priority, as well as mobility for both the commercial and home office.

Our Solo Work Collection allows for social distancing by design. Each piece can be customized to fit your space and is currently available as part of our Quick Ship program with 4-6 week lead times. Work safe and in style with Solo.



## alki solo work collection





## alki solo work collection



Solid Wood or Veneered Premium Ply top with double pillow or knife edge on steel base LENGTH: 34.5"

WIDTH: 23.5" HEIGHT: 24.5"







## barlow solo work collection





### barlow solo work collection



Solid Wood or Premium Ply round top with three planked wood angled legs STANDING HEIGHT: 30"D x 42"H

COFFEE: 36"D x 24"H



# clerestory - round







# clerestory - round



#### WOOD



## DAK PLY WALNUT PLY

#### METAL



#### TECHNOLOGY



Veneer wood box base with a fl oati ng steel top and shelf

| 18"D x 17"H | 18"D x 24"H |
|-------------|-------------|
| 24"D x 17"H | 24"D x 24"H |
| 30"D x 17"H | 30"D x 24"H |
| 36"D x 17"H | 36"D x 24"H |



### finn solo work collection





## finn solo work collection



Solid Wood or Premium Ply top on