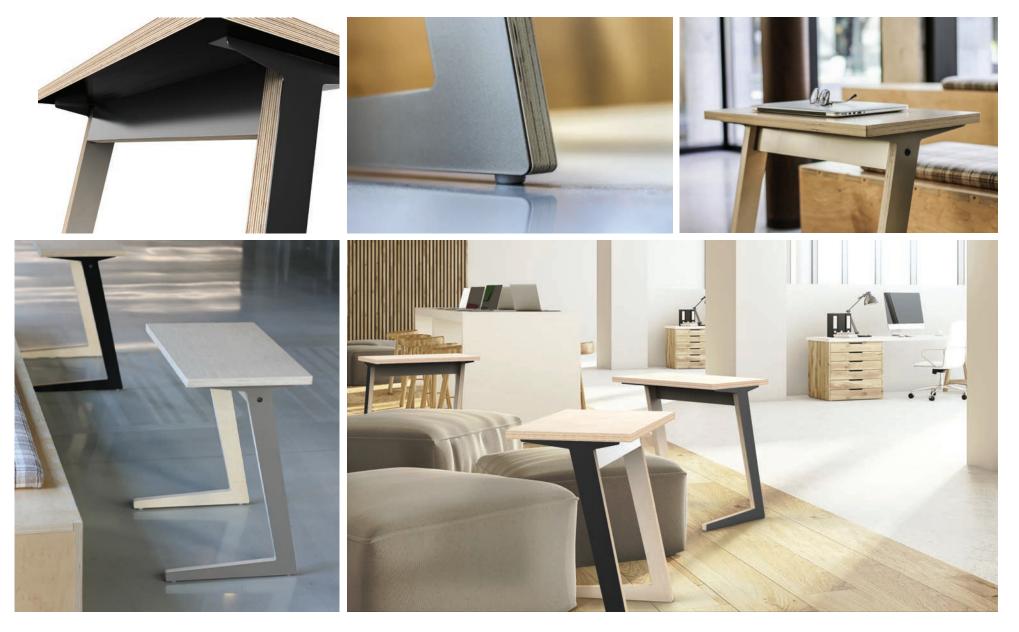

## finn solo work collection

Solid Wood or Premium Ply top on two angled legs with steel details

LENGTH: 26"

WIDTH: 15"

HEIGHT: 26"