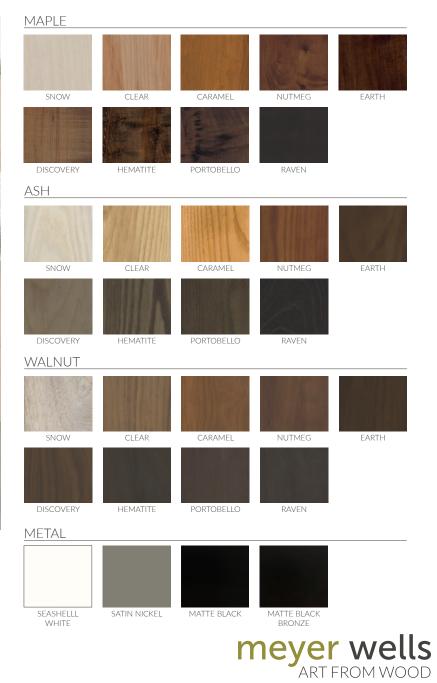

with double pillow or knife edge on steel base LENGTH: 34.5"

WIDTH: 23.5" HEIGHT: 24.5"







## barlow solo work collection





### barlow solo work collection



Solid Wood or Premium Ply round top with three planked wood angled legs STANDING HEIGHT: 30"D x 42"H

COFFEE: 36"D x 24"H



# clerestory - round







# clerestory - round



#### WOOD



## DAK PLY WALNUT PLY

#### METAL



#### TECHNOLOGY



Veneer wood box base with a fl oati ng steel top and shelf

| 18"D x 17"H | 18"D x 24"H |
|-------------|-------------|
| 24"D x 17"H | 24"D x 24"H |
| 30"D x 17"H | 30"D x 24"H |
| 36"D x 17"H | 36"D x 24"H |



### finn solo work collection





## finn solo work collection



Solid Wood or Premium Ply top on two angled legs with steel details

LENGTH: 26"

WIDTH: 15"

HEIGHT: 26"



## finnegan solo work collection









# finnegan solo work collection



Solid Wood top on angled solid wood legs 26"W x 15"D x 24"H SMALL: MEDIUM: 30"W x 16"D x 26"H LARGE: 44"W x 21.5"D x 30"H

#### ASH



#### WALNUT



#### TECHNOLOGY





## meyer wells ART FROM WOOD

Sec. 27

1 18

206.282.0076 info@meyerwells.com meyerwells.com