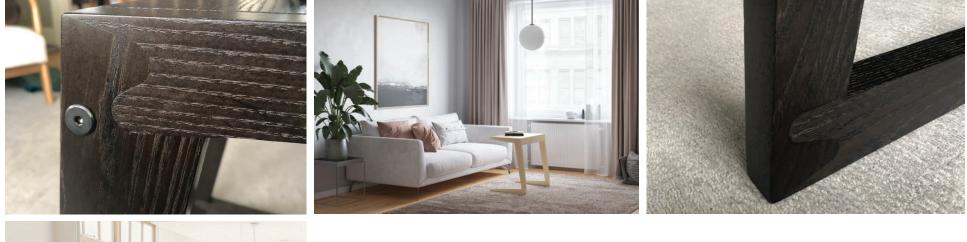

# finnegan solo work collection

Solid Wood top on angled solid wood legs 26"W x 15"D x 24"H SMALL: MEDIUM: 30"W x 16"D x 26"H LARGE: 44"W x 21.5"D x 30"H