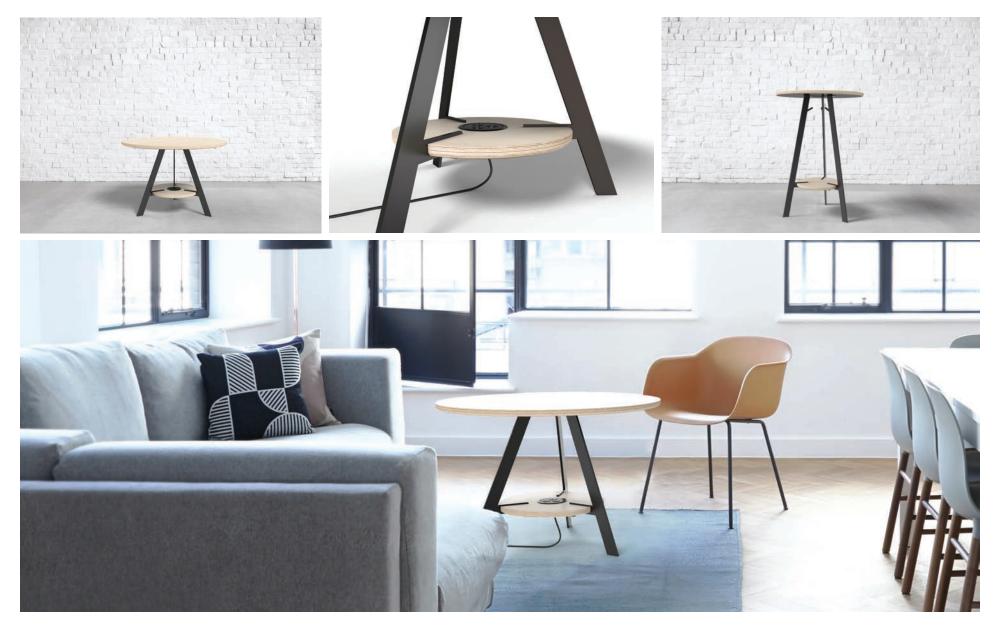

# clerestory - round

#### TECHNOLOGY

Veneer wood box base with a fl oati ng steel top and shelf

| 18"D x 17"H | 18"D x 24"H |
|-------------|-------------|
| 24"D x 17"H | 24"D x 24"H |
| 30"D x 17"H | 30"D x 24"H |
| 36"D x 17"H | 36"D x 24"H |