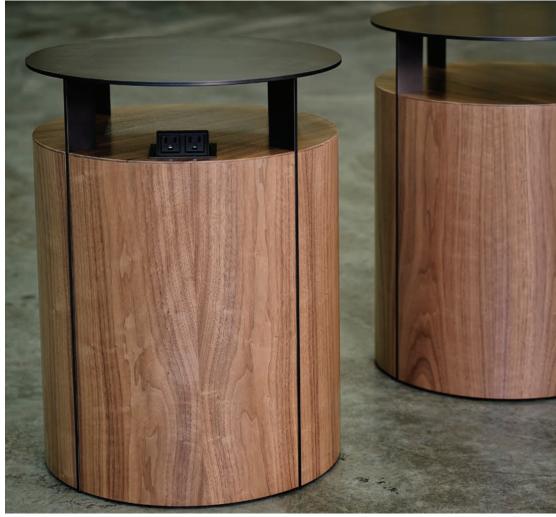

# clerestory - round

#### TECHNOLOGY

Veneer wood box base with a fl oati ng steel top and shelf

| 18"D x 17"H | 18"D x 24"H |
|-------------|-------------|
| 24"D x 17"H | 24"D x 24"H |
| 30"D x 17"H | 30"D x 24"H |
| 36"D x 17"H | 36"D x 24"H |