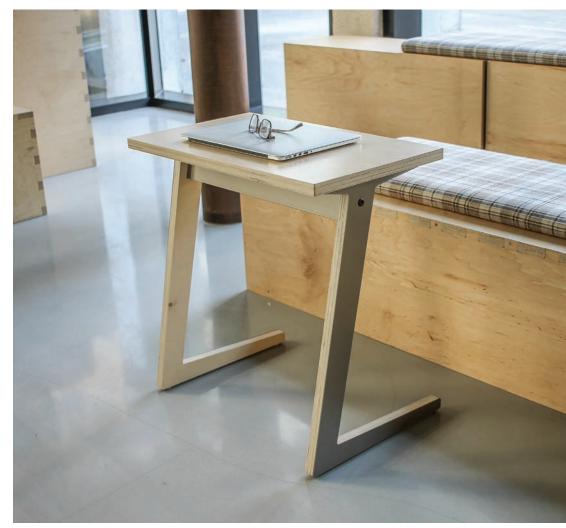

## finn solo work collection

Solid Wood or Premium Ply top on two angled legs with steel details

LENGTH: 26"

WIDTH: 15"

HEIGHT: 26"