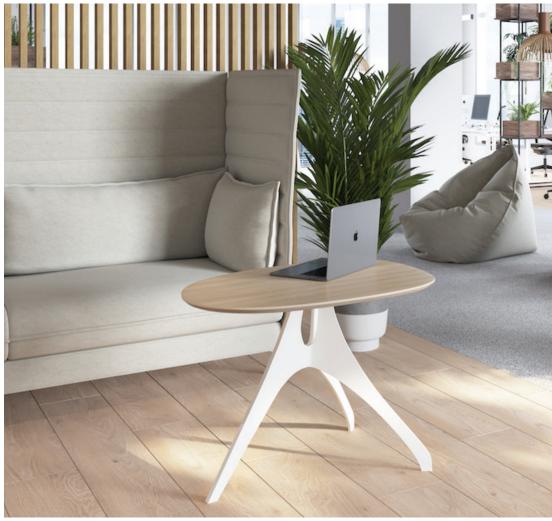

## meyer wells ART FROM WOOD

6

## solo work collection

As the way we work changes, we must all adapt to a new normal in our social and professional lives. Defining work areas with plenty of space between users continues to be a priority, as well as mobility for both the commercial and home office.

Our Solo Work Collection allows for social distancing by design. Each piece can be customized to fit your space and is currently available as part of our Quick Ship program with 4-6 week lead times. Work safe and in style with Solo.



## alki solo work collection





## alki solo work collection



Solid Wood or Veneered Premium Ply top with double pillow or knife edge on steel base LENGTH: 34.5"

WIDTH: 23.5" HEIGHT: 24.5"







## barlow solo work collection





### barlow solo work collection



Solid Wood or Premium Ply round top with three planked wood angled legs STANDING HEIGHT: 30"D x 42"H

COFFEE: 36"D x 24"H



# clerestory - round







# clerestory - round



#### WOOD



## DAK PLY WALNUT PLY

#### METAL



#### TECHNOLOGY



Veneer wood box base with a fl oati ng steel top and shelf

| 18"D x 17"H | 18"D x 24"H |
|-------------|-------------|
| 24"D x 17"H | 24"D x 24"H |
| 30"D x 17"H | 30"D x 24"H |
| 36"D x 17"H | 36"D x 24"H |



### finn solo work collection





## finn solo work collection



Solid Wood or Premium Ply top on two angled legs with steel detail