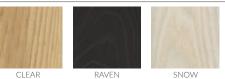

e planked wood angled legs STANDING HEIGHT: 30"D x 42"H

COFFEE: 36"D x 24"H



# clerestory - round







# clerestory - round



#### WOOD



## DAK PLY WALNUT PLY

#### METAL



#### TECHNOLOGY



Veneer wood box base with a fl oati ng steel top and shelf

| 18"D x 17"H | 18"D x 24"H |
|-------------|-------------|
| 24"D x 17"H | 24"D x 24"H |
| 30"D x 17"H | 30"D x 24"H |
| 36"D x 17"H | 36"D x 24"H |



### finn solo work collection





## finn solo work collection



Solid Wood or Premium Ply top on two angled legs with steel details

LENGTH: 26"

WIDTH: 15"

HEIGHT: 26"



## finnegan solo work collection









# finnegan solo work collection



Solid Wood top on angled solid wood legs 26"W x 15"D x 24"H SMALL: MEDIUM: 30"W x 16"D x 26"H LARGE: 44"W x 21.5"D x 30"H

#### ASH



#### WALNUT



#### TECHNOLOGY





## meyer wells ART FROM WOOD

Sec. 27

1 18

206.282.0076 info@meyerwells.com meyerwells.com