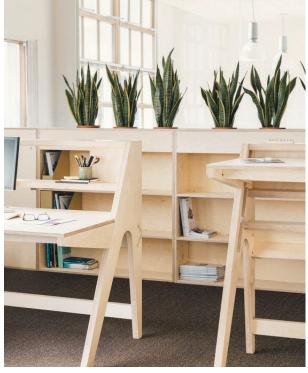

## finn solo work collection

Solid Wood or Premium Ply top on two angled legs with steel details

LENGTH: 26"

WIDTH: 15"

HEIGHT: 26"