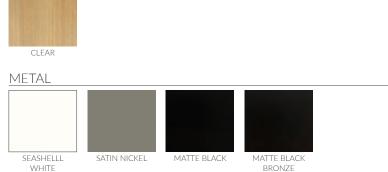

## meyer wells ART FROM WOOD

6

## solo work collection

As the way we work changes, we must all adapt to a new normal in our social and professional lives. Defining work areas with plenty of space between users continues to be a priority, as well as mobility for both the commercial and home office.

Our Solo Work Collection allows for social distancing by design. Each piece can be customized to fit your space and is currently available as part of our Quick Ship program with 4-6 week lead times. Work safe and in style with Solo.



## alki solo work collection





## alki solo work collection



Solid Wood or Veneered Premium Ply top with double pillow or knife edge on steel base LENGTH: 34.5"

WIDTH: 23.5" HEIGHT: 24.5"







## barlow solo work collection





### barlow solo work collection



Solid Wood or Premium Ply round top with three planked wood angled legs STANDING HEIGHT: 30"D x 42"H

COFFEE: 36"D x 24"H



# clerestory - round







# clerestory - round



#### WOOD



## DAK PLY WALNUT PLY

#### METAL



#### TECHNOLOGY



Veneer wood box base with a fl oati ng steel top and shelf

| 18"D x 17"H | 18"D x 24"H |
|-------------|-------------|
| 24"D x 17"H | 24"D x 24"H |
| 30"D x 17"H | 30"D x 24"H |
| 36"D x 17"H | 36"D x 24"H |



### finn solo work collection





## finn solo work collection



Solid Wood or Premium Ply top on two angled legs with steel details

LENGTH: 26"

WIDTH: 15"

HEIGHT: 26"



## finnegan solo work collection









# finnegan solo work collection



Solid Wood to