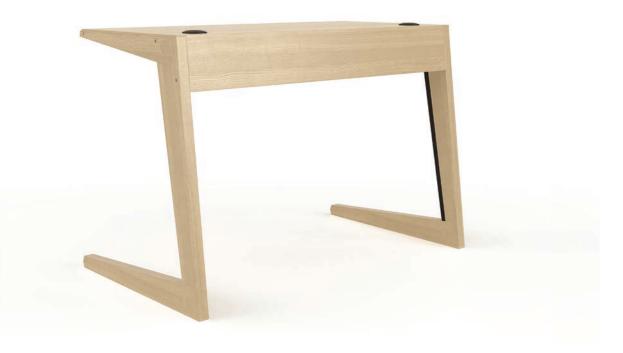

## finn solo work collection

Solid Wood or Premium Ply top on two angled legs with steel details

LENGTH: 26"

WIDTH: 15"

HEIGHT: 26"