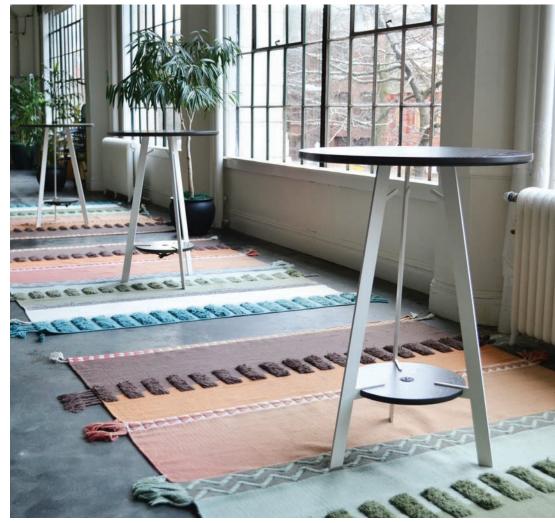

# clerestory - round

#### TECHNOLOGY

Veneer wood box base with a fl oati ng steel top and shelf

| 18"D x 17"H | 18"D x 24"H |
|-------------|-------------|
| 24"D x 17"H | 24"D x 24"H |
| 30"D x 17"H | 30"D x 24"H |
| 36"D x 17"H | 36"D x 24"H |