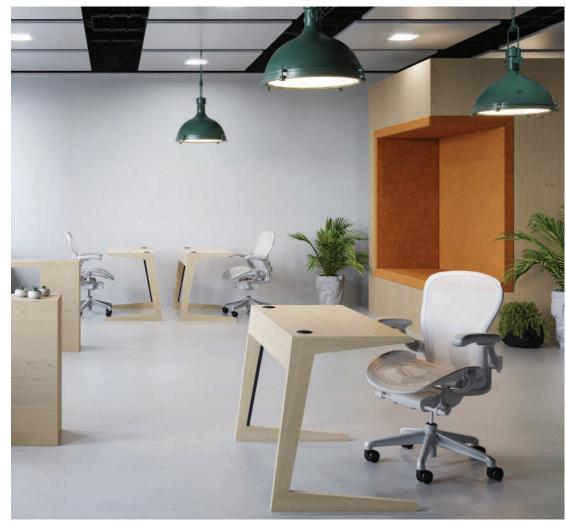

## finn solo work collection

Solid Wood or Premium Ply top on two angled legs with steel details

LENGTH: 26"

WIDTH: 15"

HEIGHT: 26"