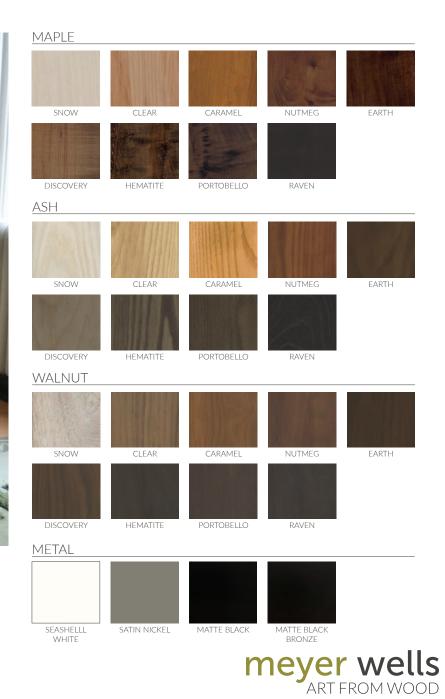

and professional lives. Defining work areas with plenty of space between users continues to be a priority, as well as mobility for both the commercial and home office.

Our Solo Work Collection allows for social distancing by design. Each piece can be customized to fit your space and is currently available as part of our Quick Ship program with 4-6 week lead times. Work safe and in style with Solo.



## alki solo work collection





## alki solo work collection



Solid Wood or Veneered Premium Ply top with double pillow or knife edge on steel base LENGTH: 34.5"

WIDTH: 23.5" HEIGHT: 24.5"







## barlow solo work collection





### barlow solo work collection



Solid Wood or Premium Ply round top with three planked wood angled legs STANDING HEIGHT: 30"D x 42"H

COFFEE: 36"D x 24"H



# clerestory - round







# clerestory - round



#### WOOD



## DAK PLY WALNUT PLY

#### METAL



#### TECHNOLOGY



Veneer wood box base with a fl oati ng steel top and shelf

| 18"D x 17"H | 18"D x 24"H |
|-------------|-------------|
| 24"D x 17"H | 24"D x 24"H |
| 30"D x 17"H | 30"D x 24"H |
| 36"D x 17"H | 36"D x 24"H |



### finn solo work collection





## finn solo work collection



Solid Wood or Premium Ply top on two angled legs with steel details

LENGTH: 26"

WIDTH: 15"

HEIGHT: 26"



## finnegan solo work collection









# finnegan solo work collection



Solid Wood top on angled solid wood legs 26"W x 15"D x 24"H SMALL: MEDIUM: 30"W x 16"D x 26"H LARGE: 44"W x 21.5"D x 30"H

#### ASH



#### WALNUT



#### TECHNOLOGY





## meyer wells ART FROM WOOD

Sec. 27

1