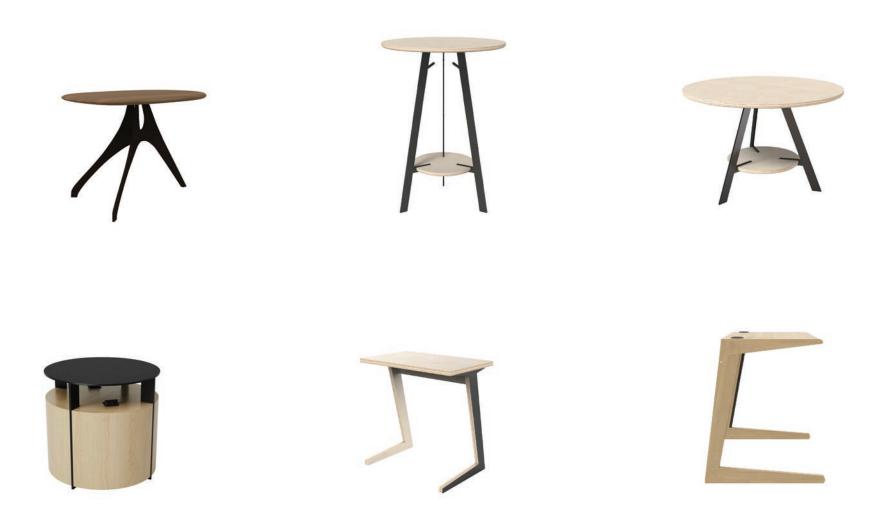

## barlow solo work collection

### barlow solo work collection

Solid Wood or Premium Ply round top with three planked wood angled legs STANDING HEIGHT: 30"D x 42"H

COFFEE: 36"D x 24"H

### finn solo work collection

## finn solo work collection

Solid Wood or Premium Ply top on two angled legs with steel details

LENGTH: 26"

WIDTH: 15"

HEIGHT: 26"

## finnegan solo work collection

# finnegan solo work collection

Solid Wood top on angled solid wood legs 26"W x 15"D x 24"H SMALL: MEDIUM: 30"W x 16"D x 26"H LARGE: 44"W x 21.5"D x 30"H