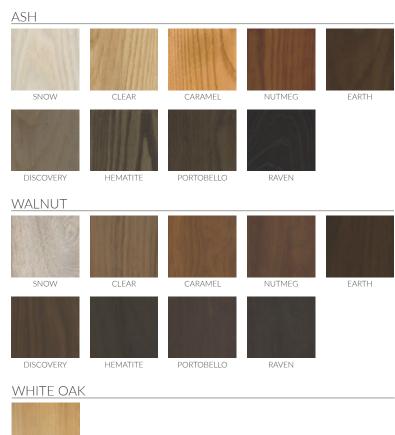

## meyer wells ART FROM WOOD

6

## solo work collection

As the way we work changes, we must all adapt to a new normal in our social and professional lives. Defining work areas with plenty of space between users continues to be a priority, as well as mobility for both the commercial and home office.

Our Solo Work Collection allows for social distancing by design. Each piece can be customized to fit your space and is currently available as part of our Quick Ship program with 4-6 week lead times. Work safe and in style with Solo.



## alki solo work collection





## alki solo work collection



Solid Wood or Veneered Premium Ply top with double pillow or knife edge on steel base LENGTH: 34.5"

WIDTH: 23.5" HEIGHT: 24.5"







## barlow solo work collection





### barlow solo work collection



Solid Wood or Premium Ply round top with three planked wood angled legs STANDING HEIGHT: 30"D x 42"H

COFFEE: 36"D x 24"H



# clerestory - round







# clerestory - round



#### WOOD



## DAK PLY WALNUT PLY

#### METAL



#### TECHNOLOGY



Veneer wood box base with a fl oati ng steel top and shelf

| 18"D x 17"H | 18"D x 24"H |
|-------------|-------------|
| 24"D x 17"H | 24"D x 24"H |
| 30"D x 17"H | 30"D x 24"H |
| 36"D x 17"H | 36"D x 24"H |



### finn solo work collection





## finn solo work collection



Solid Wood or Premium Ply top on two angled legs with steel details

LENGTH: 26"

WIDTH: 15"

HEIGHT: 26"



## finnegan solo work collection









# finnegan solo work collection



Solid Wood