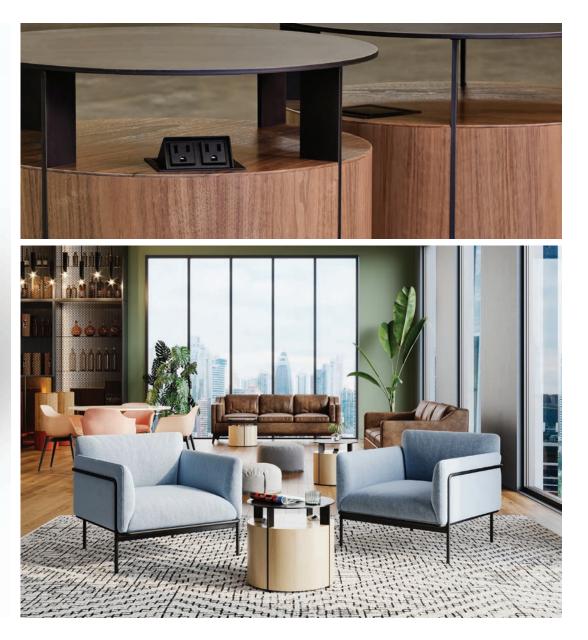

# clerestory - round

#### TECHNOLOGY

Veneer wood box base with a fl oati ng steel top and shelf

| 18"D x 17"H | 18"D x 24"H |
|-------------|-------------|
| 24"D x 17"H | 24"D x 24"H |
| 30"D x 17"H | 30"D x 24"H |
| 36"D x 17"H | 36"D x 24"H |