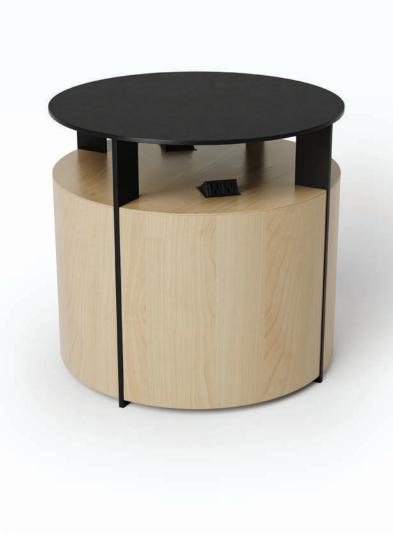

# clerestory - round

#### TECHNOLOGY

Veneer wood box base with a fl oati ng steel top and shelf

| 18"D x 17"H | 18"D x 24"H |
|-------------|-------------|
| 24"D x 17"H | 24"D x 24"H |
| 30"D x 17"H | 30"D x 24"H |
| 36"D x 17"H | 36"D x 24"H |