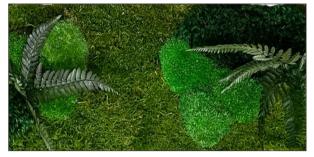

## MOSS OPTIONS

Our moss inserts are offered in 8" round and a variety of square and rectangle sizes. Round inserts are trimmed in metal only. Square and rectangle inserts are trimmed in wood and finished to match the top or base of the table.

MOSS

MOSS & FERNS