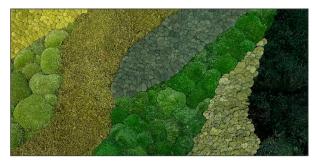

## MOSS OPTIONS

Our moss inserts are offered in 8" round and a variety of square and rectangle sizes. Round inserts are trimmed in metal only. Square and rectangle inserts are trimmed in wood and finished to match the top or base of the table.

MOSS

MOSS & FERNS