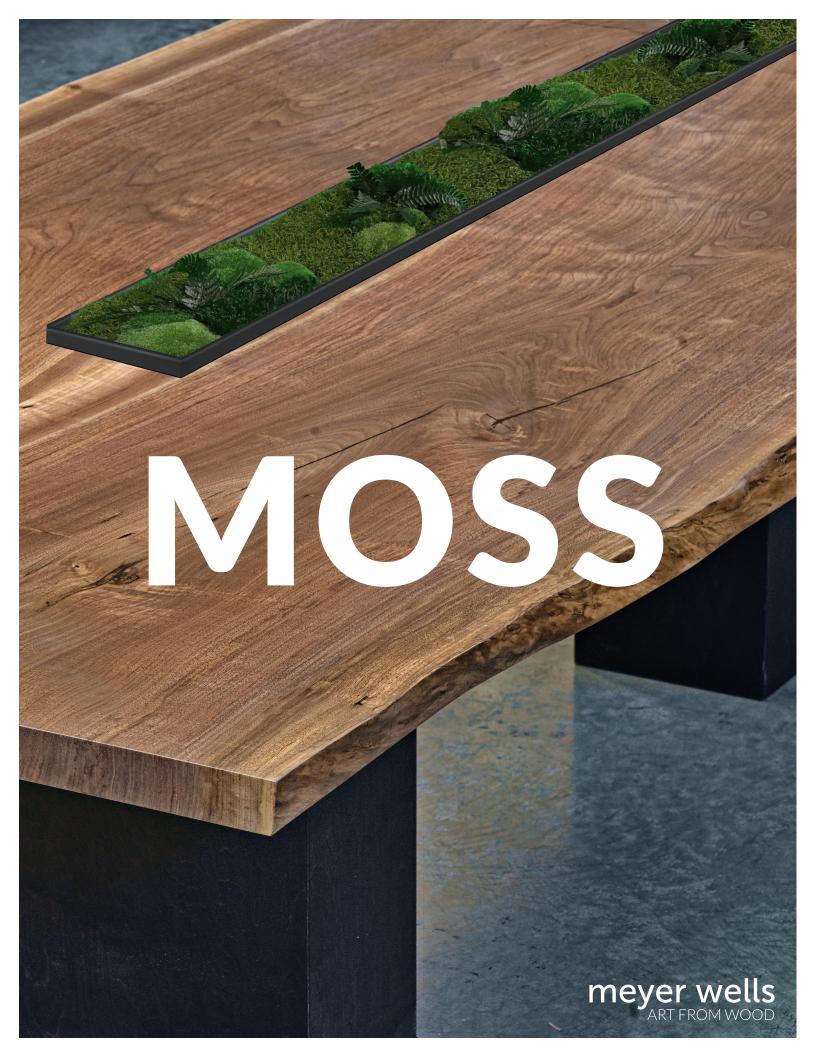

## just add moss!

We've always enjoyed working with natural materials so it just made sense to expand our collection to include these beautiful, spongy, - and vital to the development of new ecosystems - plants. Each piece is preserved with non-toxic food dye, is 100% biodegradable, and relies on the natural humidity in your space to remain fresh.

Soak in the power and beauty of one of Nature's oldest living plants with our new Moss Collection.

To give the panels a finished look, we trim all our inserts with metal or wood and recess them into the table surface. Because the material is natural, variations in color should be expected and celebrated for their individuality.