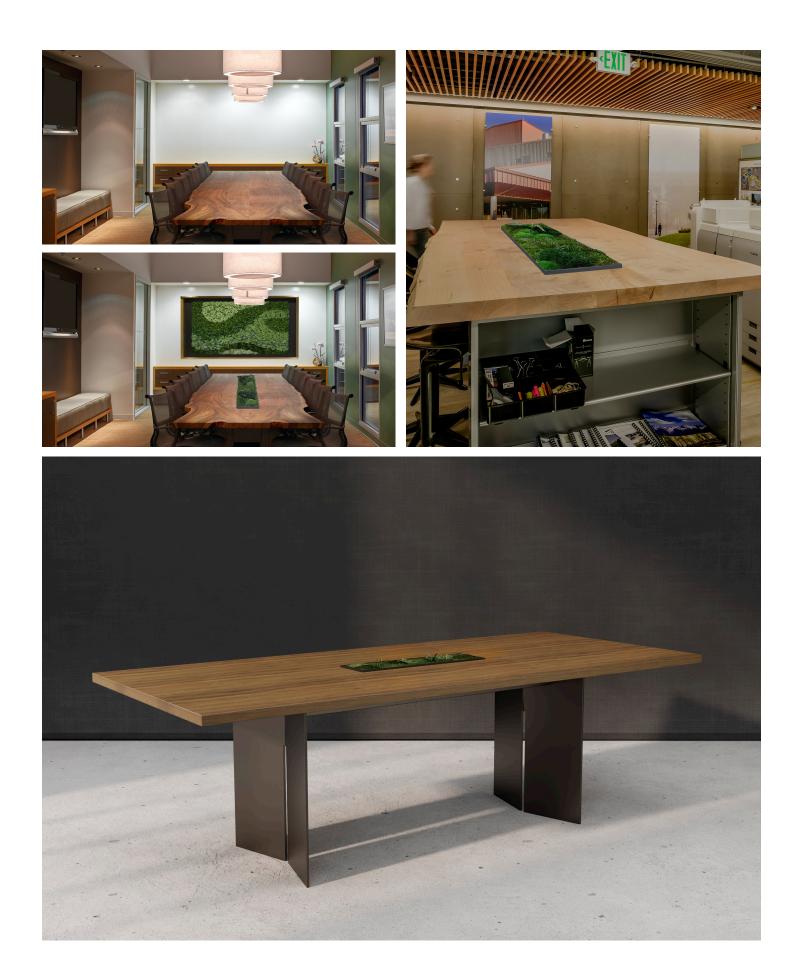

To give the panels a finished look, we trim all our inserts with metal or wood and recess them into the table surface. Because the material is natural, variations in color should be expected and celebrated for their individuality.

## MOSS OPTIONS

Our moss inserts are offered in 8" round and a variety of square and rectangle sizes. Round inserts are trimmed in metal only. Square and rectangle inserts are trimmed in wood and finished to match the top or base of the table.