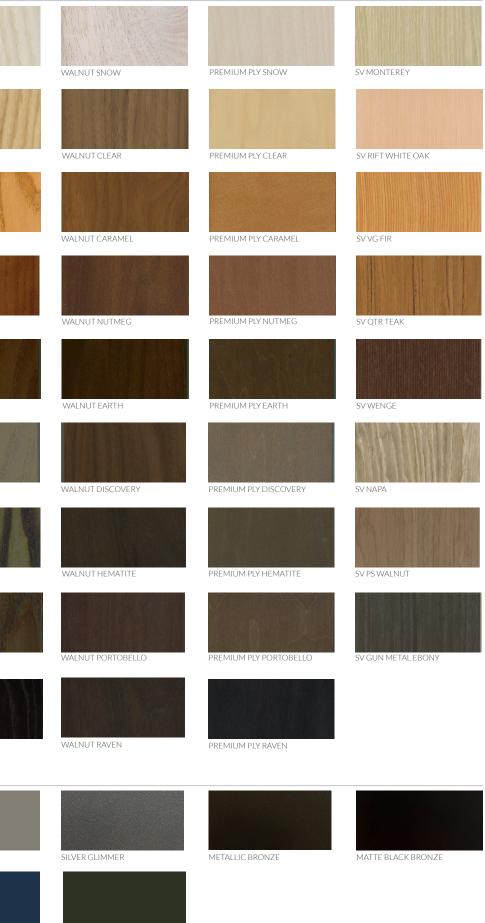

## SHOWN

Rendered version in Premium Plywood with Clear finish, Base in Matte Black

| TTO OBTINIOTIE0  |                |
|------------------|----------------|
|                  |                |
| MAPLE SNOW       | ASH SNOW       |
| MAPLE CLEAR      | ASH CLEAR      |
| MAPLE CARAMEL    | ASH CARAMEL    |
| MAPLE NUTMEG     | ASH NUTMEG     |
|                  | 1/1            |
| MAPLE EARTH      | ASH EARTH      |
| MAPLE DISCOVERY  | ASH DISCOVERY  |
| MAPLE HEMATITE   | ASH HEMATITE   |
| MAPLE PORTOBELLO | ASH PORTOBELLO |
|                  |                |

WOOD FINISHES

## STANDARD METAL FINISHES

STORM BLUE

6

CASCADE GREEN