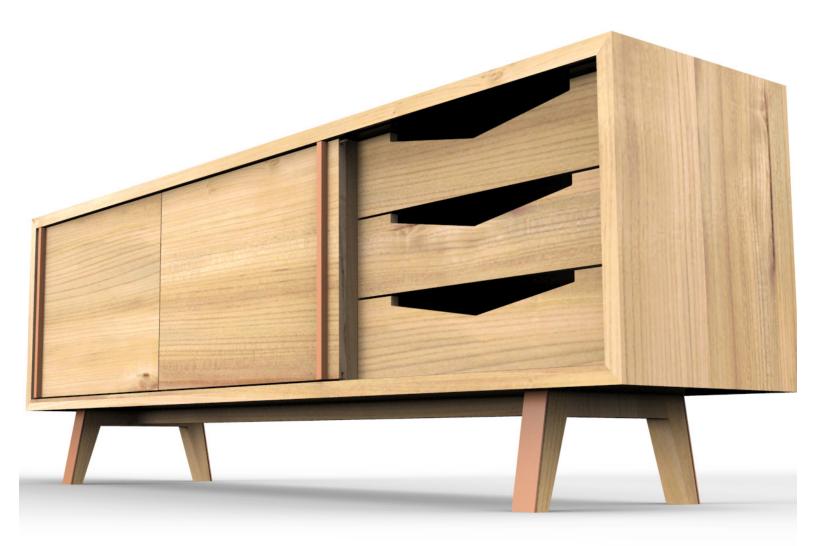

## tolt collection - credenzas

In both the large and small credenzas, the same stacked metal and wood leg is put into action while the triangle detail is alluded to in the drawer pulls.

#### TOLT CREDENZA

Solid wood or premium plywood case and sliding doors with steel back plate and leg detail

## DETAILS

Sections can be customized with a shelf, one drawer, three drawers or left open

## SHOWN

Rendered version in Premium Plywood with Clear finish, Base in Matte Black

| TTO OBTINIOTIE0  |                |
|------------------|----------------|
|                  |                |
| MAPLE SNOW       | ASH SNOW       |
| MAPLE CLEAR      | ASH CLEAR      |
| MAPLE CARAMEL    | ASH CARAMEL    |
| MAPLE NUTMEG     | ASH NUTMEG     |
|                  | 1/1            |
| MAPLE EARTH      | ASH EARTH      |
| MAPLE DISCOVERY  | ASH DISCOVERY  |
| MAPLE HEMATITE   | ASH HEMATITE   |
| MAPLE PORTOBELLO | ASH PORTOBELLO |
|                  |                |