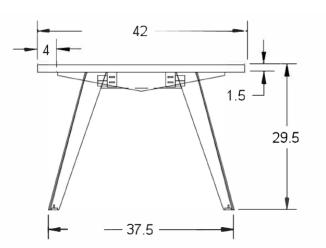

#### TOLT TABLE - METAL

Solid wood or premium plywood top on tapered, angled steel legs with triangle steel detail

### SIZES

| 8ft  | 42"W x 96"L x 29.5"H  |
|------|-----------------------|
| 10ft | 42"W x 120"L x 29.5"H |
| 12ft | 42"W x 144"L x 29.5"H |
|      |                       |

### DETAILS

Steel base allows for concealed wire management; also available in standing height option at 41"H

## SHOWN

Rendered version in Premium Plywood with Clear finish, Base in Matte Black