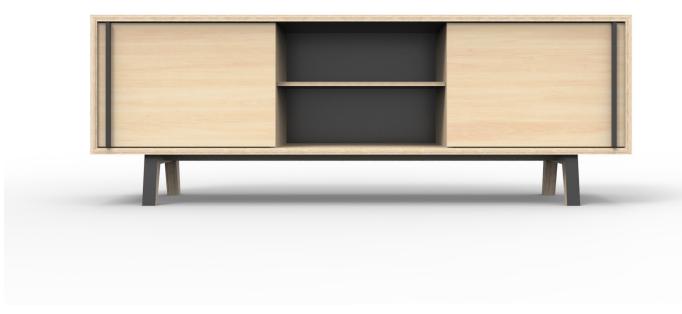

## tolt collection - credenzas

In both the large and small credenzas, the same stacked metal and wood leg is put into action while the triangle detail is alluded to in the drawer pulls.

#### TOLT CREDENZA

Solid wood or premium plywood case and sliding doors with steel back plate and leg detail

## SIZES

Small 19.5"W x 56.5"L x 30"H (2 sections) 19.5"W x 84"L x 30"H (3 sections) Large

## DETAILS

Sections can be customized with a shelf, one drawer, three drawers or left open

## SHOWN

Rendered version in Premium Plywood with Clear finish, Base in Matte Black

| TTO OBTINIOTIE0  |                |
|------------------|----------------|
|                  |                |
| MAPLE SNOW       | ASH SNOW       |
| MAPLE CLEAR      | ASH CLEAR      |
| MAPLE CARAMEL    | ASH CARAMEL    |
| MAPLE NUTMEG     | ASH NUTMEG     |
|                  | 1/1            |
| MAPLE EARTH      | ASH EARTH      |
| MAPLE DISCOVERY  | ASH DISCOVERY  |
| MAPLE HEMATITE   | ASH HEMATITE   |
| MAPLE PORTOBELLO | ASH PORTOBELLO |
|                  |                |