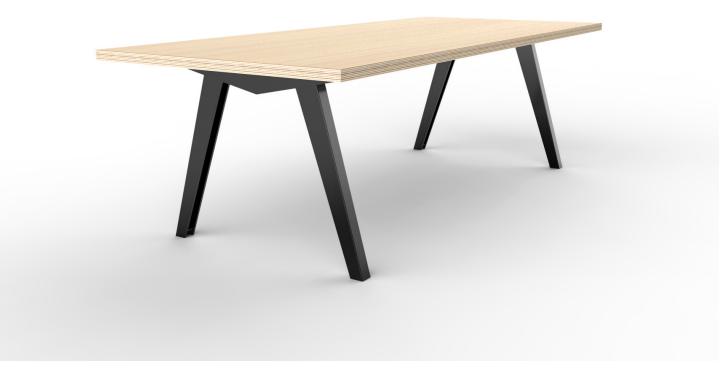

#### TOLT TABLE - METAL

Solid wood or premium plywood top on tapered, angled steel legs with triangle steel detail

## SHOWN

Rendered version in Premium Plywood with Clear finish, Base in Matte Black