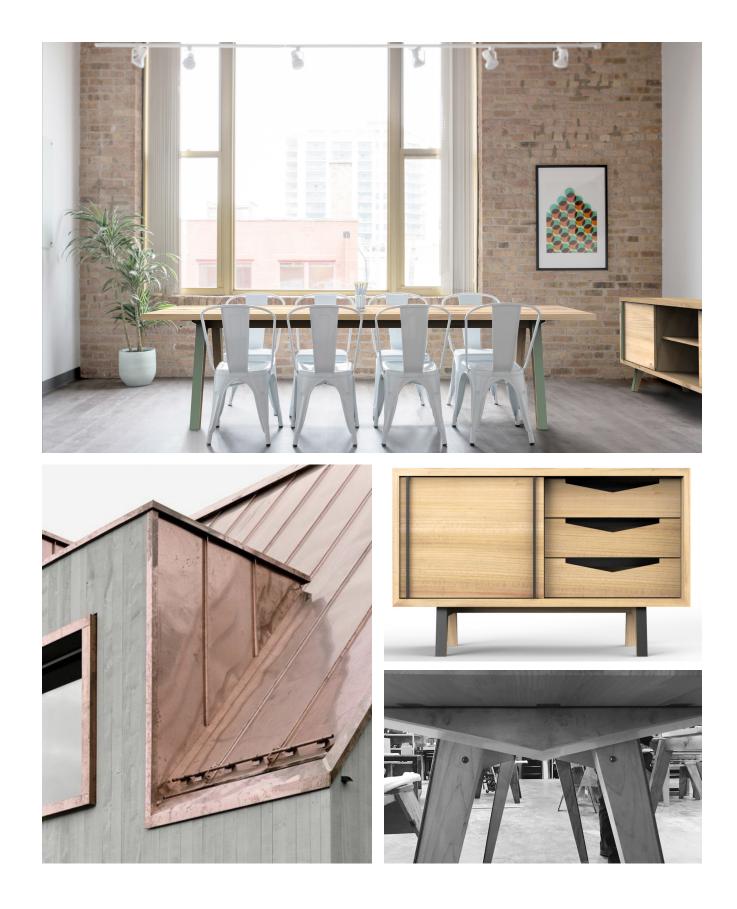

The juxtaposition of cool metal with warm, natural wood is really the cornerstone of the collection. The way the two play off and contrast one another highlights our commitment to finding the inherent beauty in the materials with which we work.

The stacked steel and wood base, the angular legs, the triangle details that find their place in every piece - all of this amounts to a dedication to quality wood and metal furniture.

## tolt collection - credenzas

In both the large and small credenzas, the same stacked metal and wood leg is put into action while the triangle detail is alluded to in the drawer pulls.