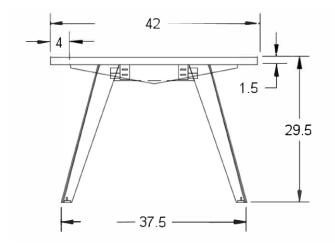

#### TOLT TABLE - WOOD

Solid wood or premium plywood top on tapered, angled wood legs with steel details

## SIZES

| 8ft  | 42"W x 96"L x 29.5"H  |
|------|-----------------------|
| 10ft | 42"W x 120"L x 29.5"H |
| 12ft | 42"W x 144"L x 29.5"H |

#### DETAILS

Solid wood top composed of multiple slabs

#### SHOWN

Rendered version in Ash with Clear finish, steel details in Matte Black