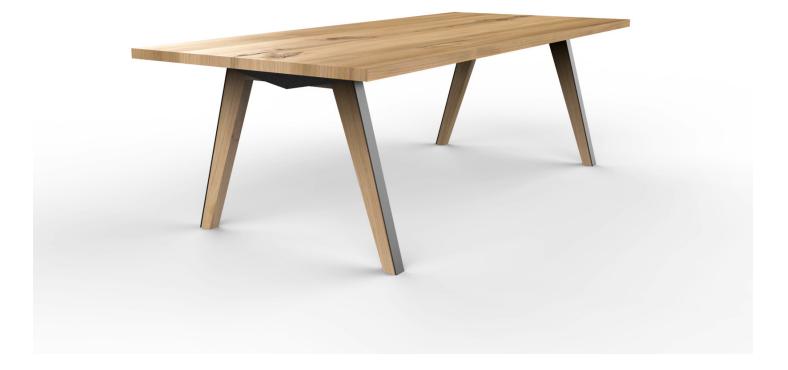

#### TOLT TABLE - WOOD

Solid wood or premium plywood top on tapered, angled wood legs with steel details

#### SHOWN

Rendered version in Ash with Clear finish, steel details in Matte Black