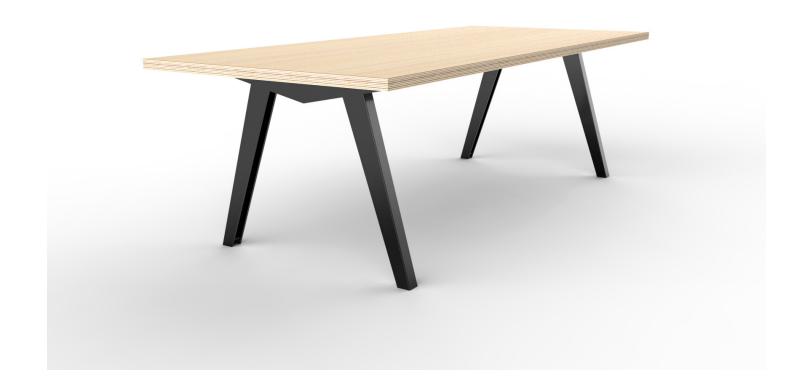

### TOLT TABLE - METAL

Solid wood or premium plywood top on tapered, angled steel legs with triangle steel detail

### DETAILS

Steel base allows for concealed wire management; also available in standing height option at 41"H