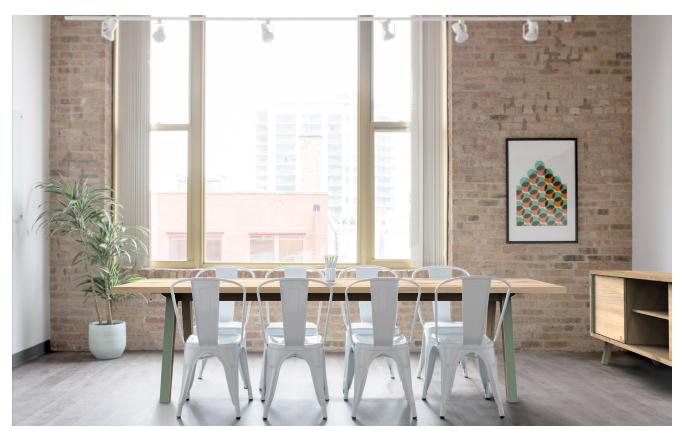

# tolt collection

Our Tolt Collection offers a lighter look at communal space furniture with the focus on angles, depth and perception. The pieces are casual - approachable - with a contemporary take on mid century flair. The juxtaposition of cool metal with warm, natural wood is really the cornerstone of the collection. The way the two play off and contrast one another highlights our commitment to finding the inherent beauty in the materials with which we work. The stacked steel and wood base, the angular legs, the triangle details that find their place in every piece - all of this amounts to a dedication to quality wood and metal furniture.

# tolt collection - tables

Steel details abound in every piece of this collection. The steel plate accentuates the legs while the triangle widens the base. Both elements serve to direct the eye and add drama to the relatively simple form.