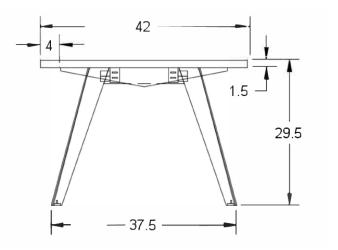

# tolt collection - tables

Steel details abound in every piece of this collection. The steel plate accentuates the legs while the triangle widens the base. Both elements serve to direct the eye and add drama to the relatively simple form.

### TOLT TABLE - METAL

Solid wood or premium plywood top on tapered, angled steel legs with triangle steel detail

### SIZES

| 8ft  | 42"W x 96"L x 29.5"H  |
|------|-----------------------|
| 10ft | 42"W x 120"L x 29.5"H |
| 12ft | 42"W x 144"L x 29.5"H |

### DETAILS

Steel base allows for concealed wire management; also available in standing height option at 41"H

### TOLT TABLE - WOOD

Solid wood or premium plywood top on tapered, angled wood legs with steel details

## SIZES

| 8ft  | 42"W x 96"L x 29.5"H  |
|------|-----------------------|
| 10ft | 42"W x 120"L x 29.5"H |
| 12ft | 42"W x 144"L x 29.5"H |

### DETAILS

Solid wood top composed of multiple slabs

4