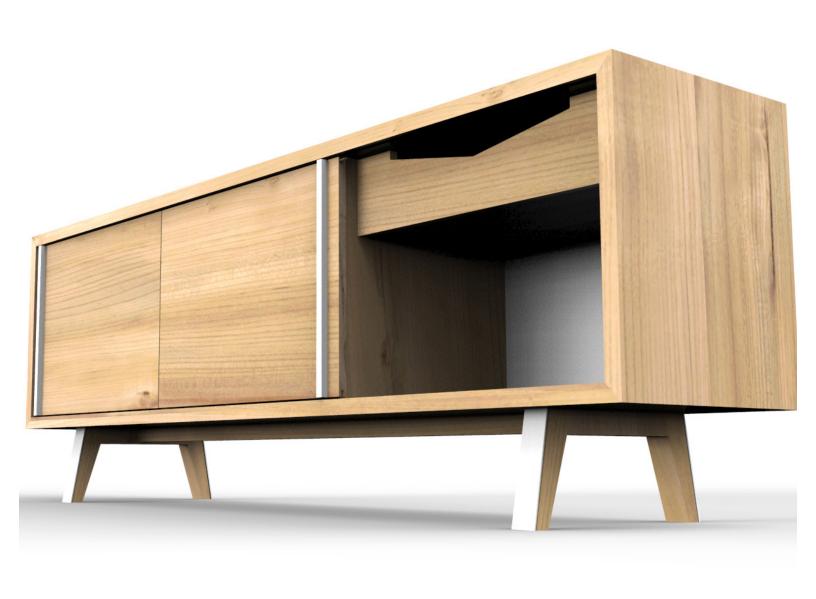

# tolt collection - credenzas

In both the large and small credenzas, the same stacked metal and wood leg is put into action while the triangle detail is alluded to in the drawer pulls.

### TOLT CREDENZA

Solid wood or premium plywood case and sliding doors with steel back plate and leg detail

### DETAILS

Sections can be customized with a shelf, one drawer, three drawers or left open