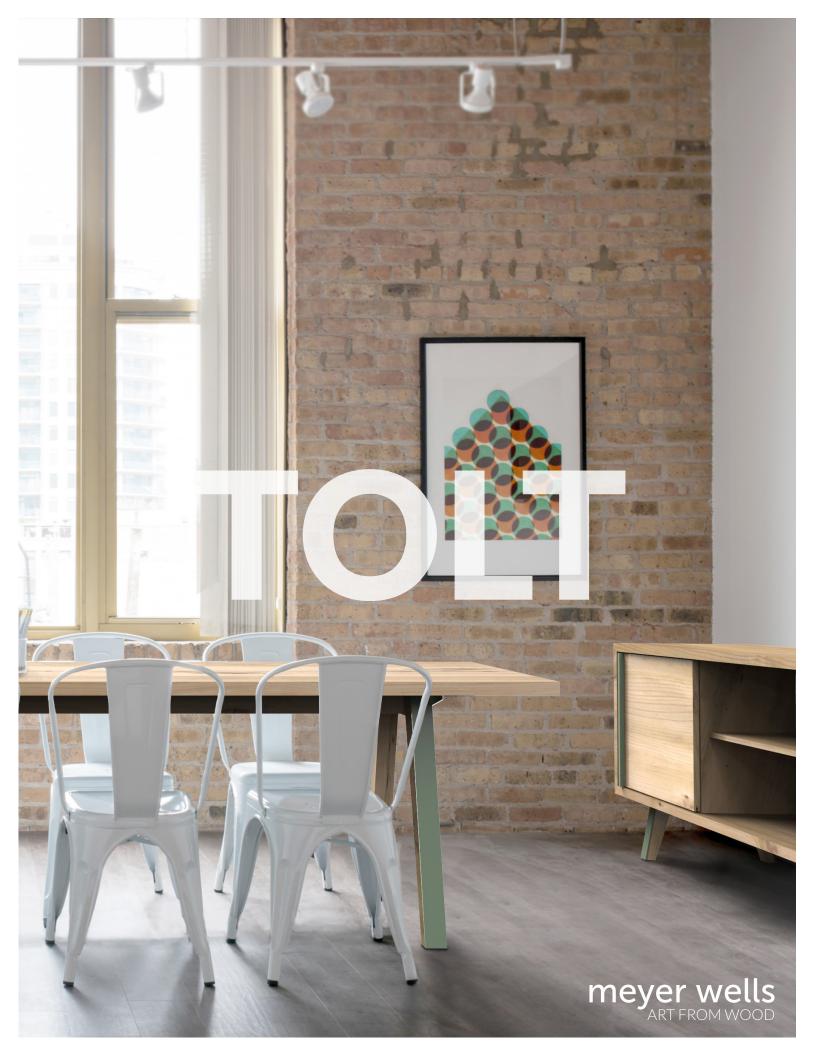

# tolt collection

Our Tolt Collection offers a lighter look at communal space furniture with the focus on angles, depth and perception. The pieces are casual - approachable - with a contemporary take on mid century flair. The juxtaposition of cool metal with warm, natural wood is really the cornerstone of the collection. The way the two play off and contrast one another highlights our commitment to finding the inherent beauty in the materials with which we work. The stacked steel and wood base, the angular legs, the triangle details that find their place in every piece - all of this amounts to a dedication to quality wood and metal furniture.

# tolt collection - tables

Steel details abound in every piece of this collection. The steel plate accentuates the legs while the triangle widens the base. Both elements serve to direct the eye and add drama to the relatively simple form.