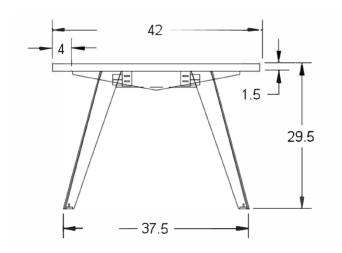

### SIZES

| 8ft  | 42"W x 96"L x 29.5"H  |
|------|-----------------------|
| 10ft | 42"W x 120"L x 29.5"H |
| 12ft | 42"W x 144"L x 29.5"H |

## SIZES

| 8ft  | 42"W x 96"L x 29.5"H  |
|------|-----------------------|
| 10ft | 42"W x 120"L x 29.5"H |
| 12ft | 42"W x 144"L x 29.5"H |