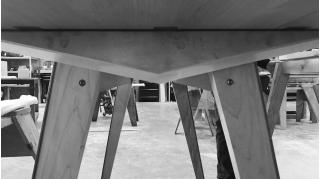

# tolt collection - tables

Steel details abound in every piece of this collection. The steel plate accentuates the legs while the triangle widens the base. Both elements serve to direct the eye and add drama to the relatively simple form.

### TOLT TABLE - METAL

Solid wood or premium plywood top on tapered, angled steel legs with triangle steel detail

### DETAILS

Steel base allows for concealed wire management; also available in standing height option at 41"H