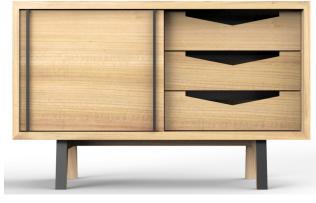

# tolt collection - credenzas

In both the large and small credenzas, the same stacked metal and wood leg is put into action while the triangle detail is alluded to in the drawer pulls.

### TOLT CREDENZA

Solid wood or premium plywood case and sliding doors with steel back plate and leg detail

### DETAILS

Sections can be customized with a shelf, one drawer, three drawers or left open