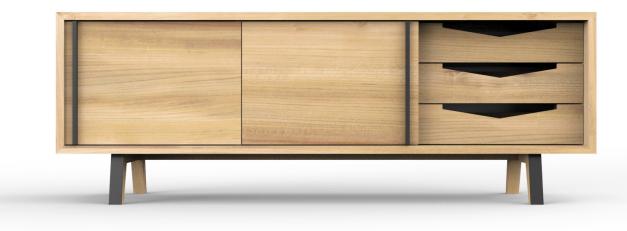

# tolt collection - credenzas

In both the large and small credenzas, the same stacked metal and wood leg is put into action while the triangle detail is alluded to in the drawer pulls.

### TOLT CREDENZA

Solid wood or premium plywood case and sliding doors with steel back plate and leg detail

## SIZES

Small 19.5"W x 56.5"L x 30"H (2 sections) 19.5"W x 84"L x 30"H (3 sections) Large

### DETAILS

Sections can be customized with a shelf, one drawer, three drawers or left open