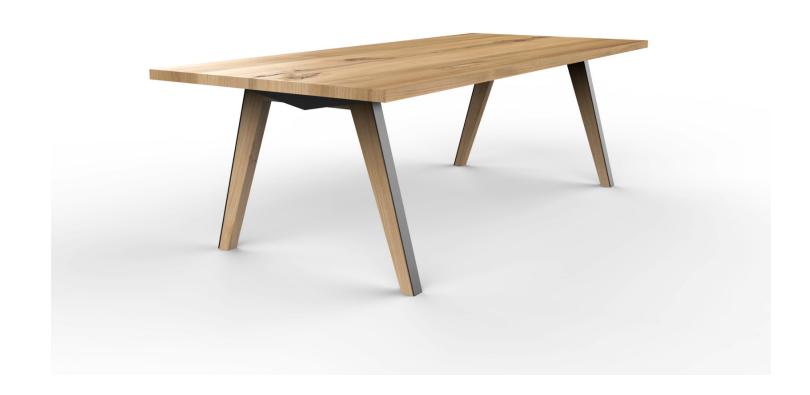

### TOLT TABLE - WOOD

Solid wood or premium plywood top on tapered, angled wood legs with steel details

### DETAILS

Solid wood top composed of multiple slabs

4