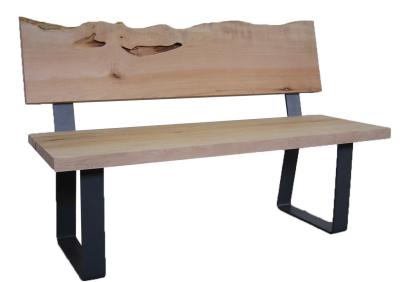

## STRAP BENCH - WITH BACK

Solid Wood or Premium Ply top and back on steel strap legs

## SHOWN

Live edge version in Maple with Clear finish; steel base in custom finish