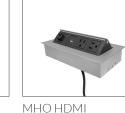

### POWER MODULES

Our standard power/data boxes are configured with 1-4 UL listed electrical outlets and optional USB, HDMI and cutout for a telecom plate. All units are available in black and white standard. Custom data units and finishes are also available.