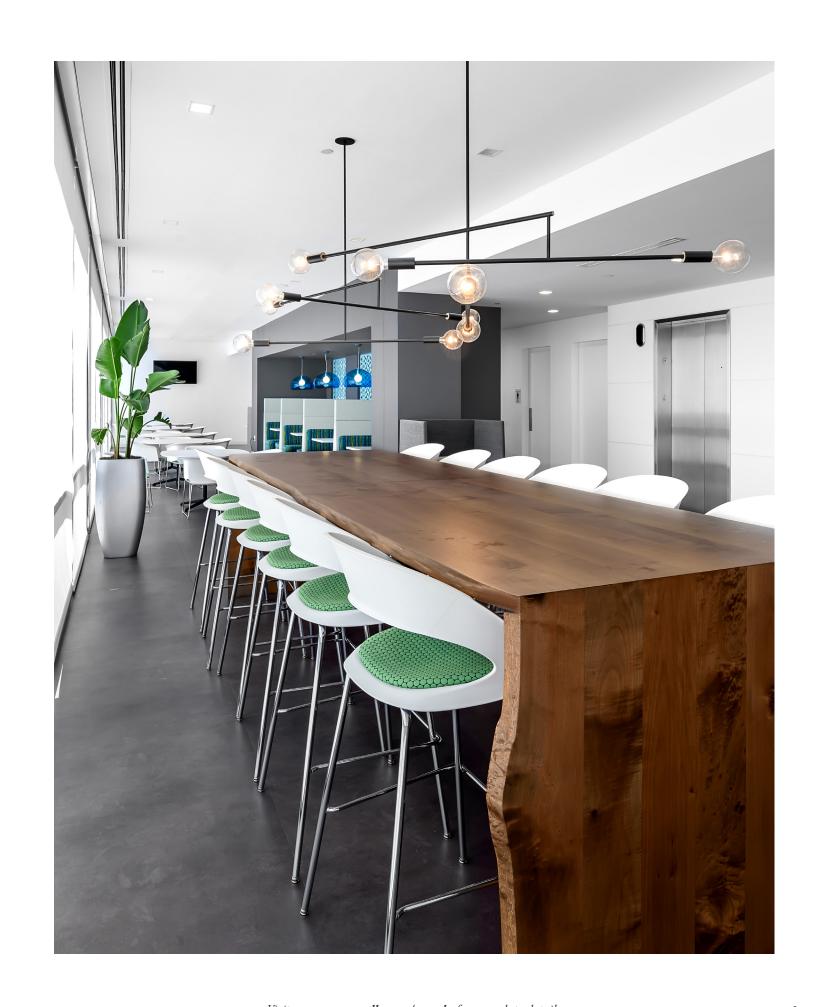

Standing height version shown in Maple with Portobello finish and two COHV1 data units