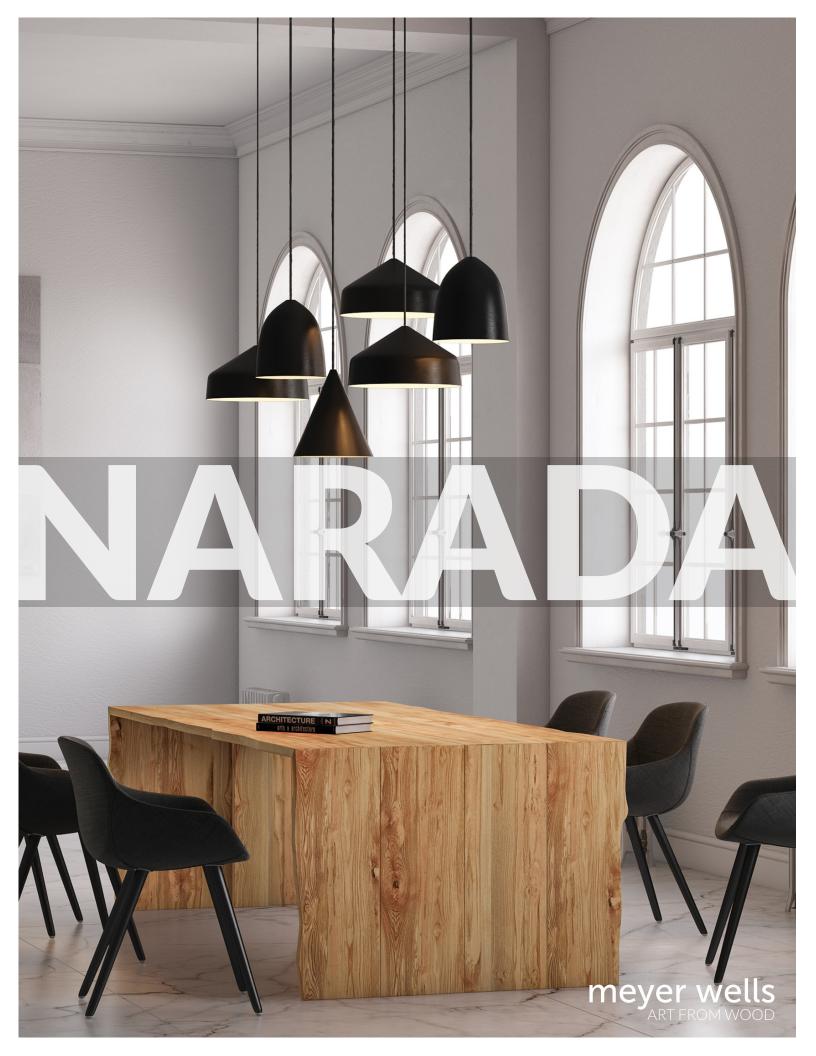

## narada table

Our Narada Table offers more than meets the eye with its fluid design and hidden talents. The silhouette is clean while also packing a comfortable visual weight - a paradox that makes this piece at home in a myriad of designs. The mitered waterfall edge moves the eye from leg to leg, keeping one's focus on the grain's naturally flowing pattern. Concealed wire management, hidden within a discreet plywood channel, continues the dedication to uninterrupted movement while also providing users with access to data and charging capabilities. Whether working the space as a focal point or blending seamlessly into the world around it, our Narada Table is a quality-crafted work of useful art from wood.

# narada table

Our Narada Table as a study in form and function. The fluid lines move the eye; the clean footprint allows a seamless integration into the environment; and the hidden channel offers concealed wire management.

Standing height version shown in Maple with Portobello finish and two COHV1 data units