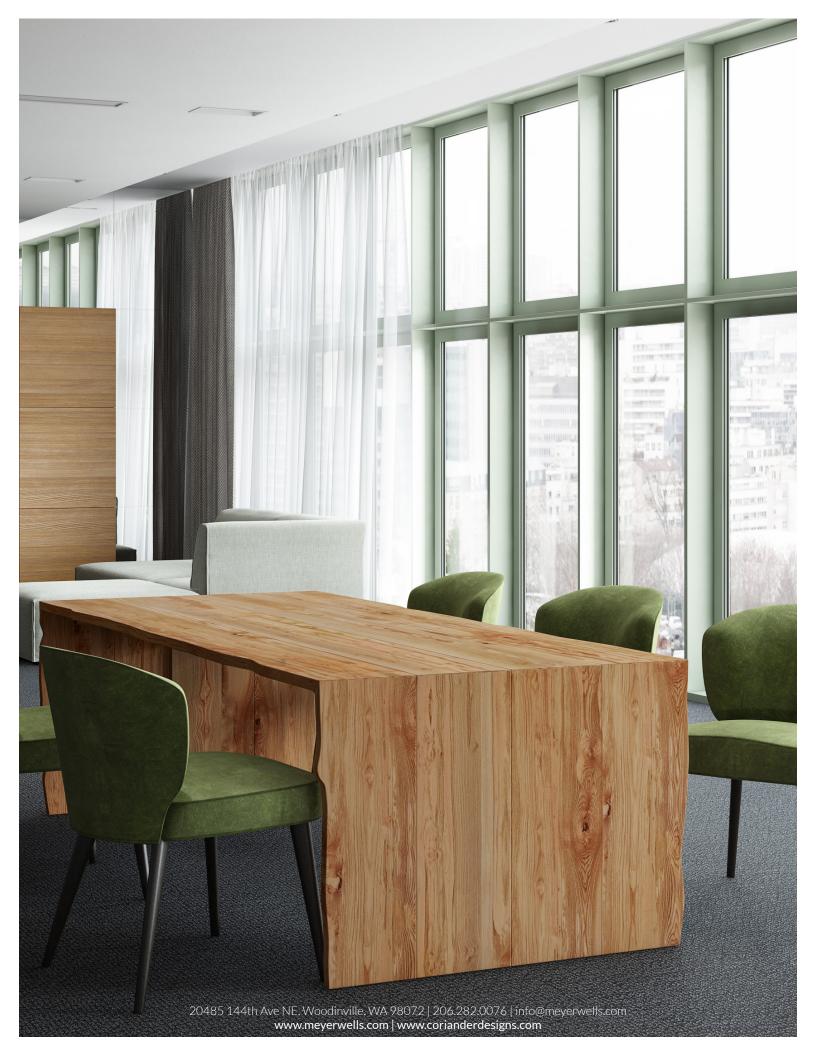

## narada table

Our Narada Table offers more than meets the eye with its fluid design and hidden talents. The silhouette is clean while also packing a comfortable visual weight - a paradox that makes this piece at home in a myriad of designs. The mitered waterfall edge moves the eye from leg to leg, keeping one's focus on the grain's naturally flowing pattern. Concealed wire management, hidden within a discreet plywood channel, continues the dedication to uninterrupted movement while also providing users with access to data and charging capabilities. Whether working the space as a focal point or blending seamlessly into the world around it, our Narada Table is a quality-crafted work of useful art from wood.

# narada table

Our Narada Table as a study in form and function. The fluid lines move the eye; the clean footprint allows a seamless integration into the environment; and the hidden channel offers concealed wire management.

Standing height version shown in Maple with Portobello finish and two COHV1 data units

### NARADA TABLE

Solid wood top with waterfall edge wood slab legs and plywood channel running interior of one leg