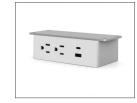

### POWER MODULES

Our standard power/data boxes are configured with 1-4 UL listed electrical outlets and optional USB, HDMI and cutout for a telecom plate. All units are available in black and white standard. Custom data units and finishes are also available.

#### SURFACE INSTALLATION

COVE 2 POWER

COVE 4 POWER

### SURFACE INSTALLATION - ROUND

COVER ROUND 1 PWR COVE ROUND 2 PWR ECLIPSE

SURFACE INSTALLATION - WITH COVER

UNDER MOUNT INSTALLATION

ASHLEY DUO UNDER INTERACT G2 UT

- Visit www.meyerwells.com/narada for complete details -