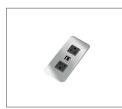

### POWER MODULES

Our standard power/data boxes are configured with 1-4 UL listed electrical outlets and optional USB, HDMI and cutout for a telecom plate. All units are available in black and white standard. Custom data units and finishes are also available.

#### SURFACE INSTALLATION

COVE 2 POWER

COVE 4 POWER