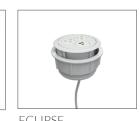

### POWER MODULES

Our standard power/data boxes are configured with 1-4 UL listed electrical outlets and optional USB, HDMI and cutout for a telecom plate. All units are available in black and white standard. Custom data units and finishes are also available.

### SURFACE INSTALLATION - ROUND

COVER ROUND 1 PWR COVE ROUND 2 PWR ECLIPSE

SURFACE INSTALLATION - WITH COVER

UNDER MOUNT INSTALLATION

ASHLEY DUO UNDER INTERACT G2 UT

- Visit www.meyerwells.com/narada for complete details -