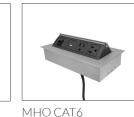

### POWER MODULES

Our standard power/data boxes are configured with 1-4 UL listed electrical outlets and optional USB, HDMI and cutout for a telecom plate. All units are available in black and white standard. Custom data units and finishes are also available.