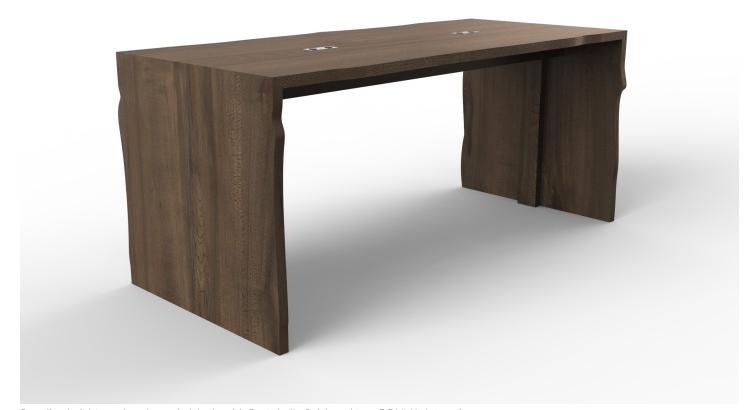

## narada table

Our Narada Table offers more than meets the eye with its fluid design and hidden talents. The silhouette is clean while also packing a comfortable visual weight - a paradox that makes this piece at home in a myriad of designs. The mitered waterfall edge moves the eye from leg to leg, keeping one's focus on the grain's naturally flowing pattern. Concealed wire management, hidden within a discreet plywood channel, continues the dedication to uninterrupted movement while also providing users with access to data and charging capabilities. Whether working the space as a focal point or blending seamlessly into the world around it, our Narada Table is a quality-crafted work of useful art from wood.

# narada table

Our Narada Table as a study in form and function. The fluid lines move the eye; the clean footprint allows a seamless integration into the environment; and the hidden channel offers concealed wire management.

### NARADA TABLE

Solid wood top with waterfall edge wood slab legs and plywood channel running interior of one leg