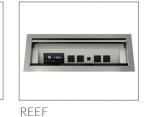

### POWER MODULES

Our standard power/data boxes are configured with 1-4 UL listed electrical outlets and optional USB, HDMI and cutout for a telecom plate. All units are available in black and white standard. Custom data units and finishes are also available.

#### SURFACE INSTALLATION

COVE 2 POWER

COVE 4 POWER

### SURFACE INSTALLATION - ROUND

COVER ROUND 1 PWR COVE ROUND 2 PWR ECLIPSE

SURFACE INSTALLATION - WITH COVER

UNDER MOUNT INSTALLATION

ASHLEY DUO UNDER INTERACT G2 UT

- Visit www.meyerwells.com/narada for complete details -