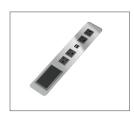

### POWER MODULES

Our standard power/data boxes are configured with 1-4 UL listed electrical outlets and optional USB, HDMI and cutout for a telecom plate. All units are available in black and white standard. Custom data units and finishes are also available.

#### SURFACE INSTALLATION

COVE 2 POWER

COVE 4 POWER