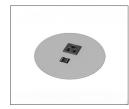

### POWER MODULES

Our standard power/data boxes are configured with 1-4 UL listed electrical outlets and optional USB, HDMI and cutout for a telecom plate. All units are available in black and white standard. Custom data units and finishes are also available.

### SURFACE INSTALLATION - ROUND

COVER ROUND 1 PWR COVE ROUND 2 PWR ECLIPSE

SURFACE INSTALLATION - WITH COVER

UNDER MOUNT INSTALLATION

ASHLEY DUO UNDER INTERACT G2 UT

- Visit www.meyerwells.com/narada for complete details -