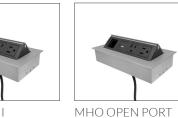

### POWER MODULES

Our standard power/data boxes are configured with 1-4 UL listed electrical outlets and optional USB, HDMI and cutout for a telecom plate. All units are available in black and white standard. Custom data units and finishes are also available.