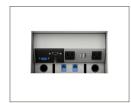

### POWER MODULES

Our standard power/data boxes are configured with 1-4 UL listed electrical outlets and optional USB, HDMI and cutout for a telecom plate. All units are available in black and white standard. Custom data units and finishes are also available.

#### SURFACE INSTALLATION

COVE 2 POWER

COVE 4 POWER

### SURFACE INSTALLATION - ROUND

COVER ROUND 1 PWR COVE ROUND 2 PWR ECLIPSE

SURFACE INSTALLATION - WITH COVER

UNDER MOUNT INSTALLATION

ASHLEY DUO UNDER INTERACT G2 UT

- Visit www.meyerwells.com/narada for complete details -