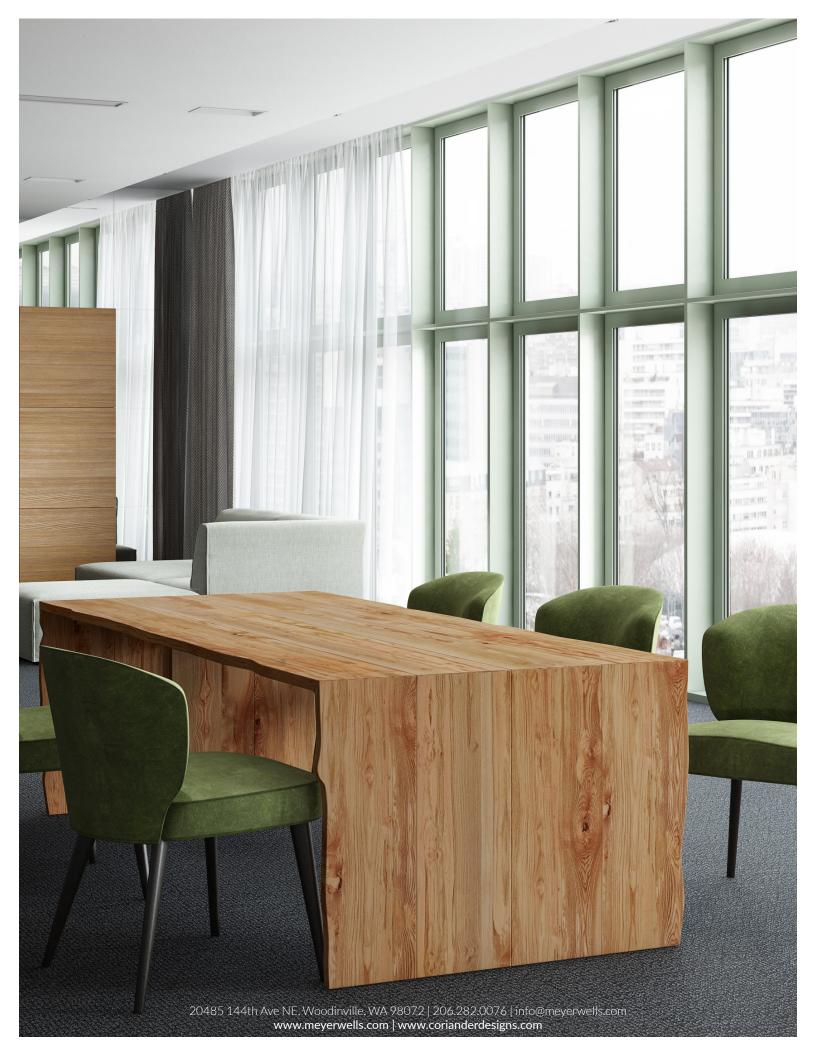

## narada table

Our Narada Table offers more than meets the eye with its fluid design and hidden talents. The silhouette is clean while also packing a comfortable visual weight - a paradox that makes this piece at home in a myriad of designs. The mitered waterfall edge moves the eye from leg to leg, keeping one's focus on the grain's naturally flowing pattern. Concealed wire management, hidden within a discreet plywood channel, continues the dedication to uninterrupted movement while also providing users with access to data and charging capabilities. Whether working the space as a focal point or blending seamlessly into the world around it, our Narada Table is a quality-crafted work of useful art from wood.

# narada table

Our Narada Table as a study in form and function. The fluid lines move the eye; the clean footprint allows a seamless integration into the environment; and the hidden channel offers concealed wire management.

Standing height version shown in Maple with Portobello finish and two COHV1 data units