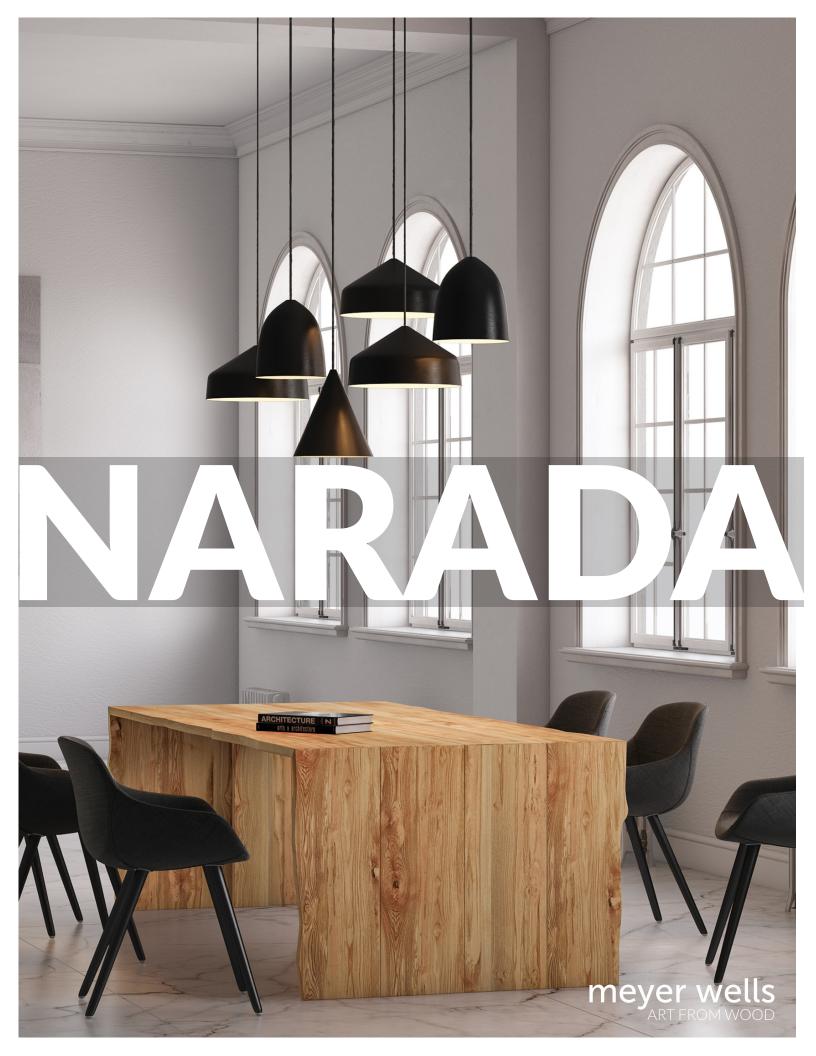

## narada table

Our Narada Table offers more than meets the eye with its fluid design and hidden talents. The silhouette is clean while also packing a comfortable visual weight - a paradox that makes this piece at home in a myriad of designs. The mitered waterfall edge moves the eye from leg to leg, keeping one's focus on the grain's naturally flowing pattern. Concealed wire management, hidden within a discreet plywood channel, continues the dedication to uninterrupted movement while also providing users with access to data and charging capabilities. Whether working the space as a focal point or blending seamlessly into the world around it, our Narada Table is a quality-crafted work of useful art from wood.

# narada table

Our Narada Table as a study in form and function. The fluid lines move the eye; the clean footprint allows a seamless integration into the environment; and the hidden channel offers concealed wire management.

Standing height version shown in Maple with Portobello finish and two COHV1 data units

### NARADA TABLE

Solid wood top with waterfall edge wood slab legs and plywood channel running interior of one leg