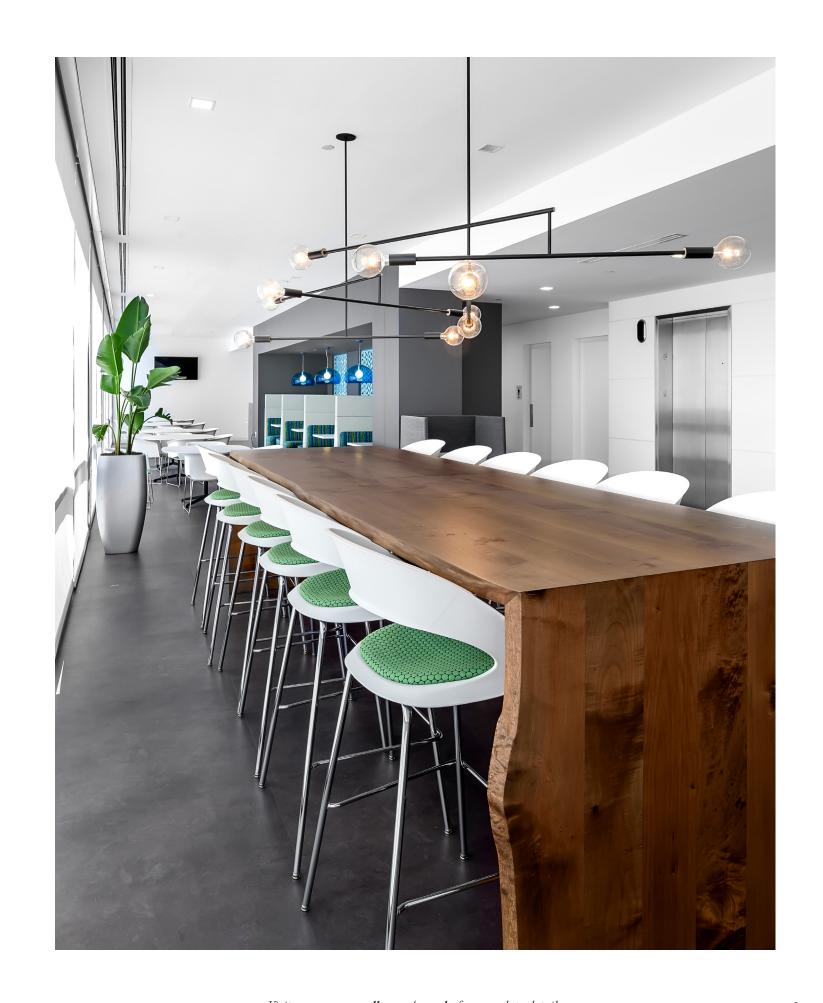

## narada table

Our Narada Table offers more than meets the eye with its fluid design and hidden talents. The silhouette is clean while also packing a comfortable visual weight - a paradox that makes this piece at home in a myriad of designs. The mitered waterfall edge moves the eye from leg to leg, keeping one's focus on the grain's naturally flowing pattern. Concealed wire management, hidden within a discreet plywood channel, continues the dedication to uninterrupted movement while also providing users with access to data and charging capabilities. Whether working the space as a focal point or blending seamlessly into the world around it, our Narada Table is a quality-crafted work of useful art from wood.

# narada table

Our Narada Table as a study in form and function. The fluid lines move the eye; the clean footprint allows a seamless integration into the environment; and the hidden channel offers concealed wire management.

### DETAILS

Base allows for concealed wire management; top composed of three or more slabs; available in standing and sitting height; available in live edge or square edge profiles

- Visit www.meyerwells.com/narada for complete details - 5