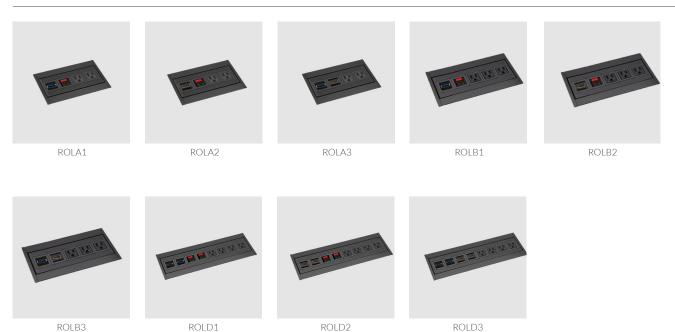

### DATA UNITS

Our standard power/data boxes are configured with 1-4 UL listed electrical outlets and optional USB, HDMI and cutout for a telecom plate. All units are available in black, except for the RICH units - available in silver. Custom data units are also available.