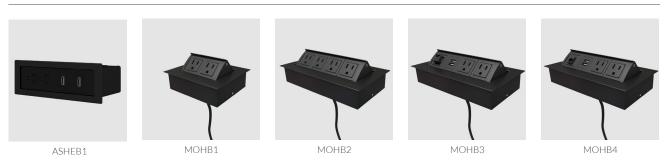

### DATA UNITS

Our standard power/data boxes are configured with 1-4 UL listed electrical outlets and optional USB, HDMI and cutout for a telecom plate. All units are available in black, except for the RICH units - available in silver. Custom data units are also available.