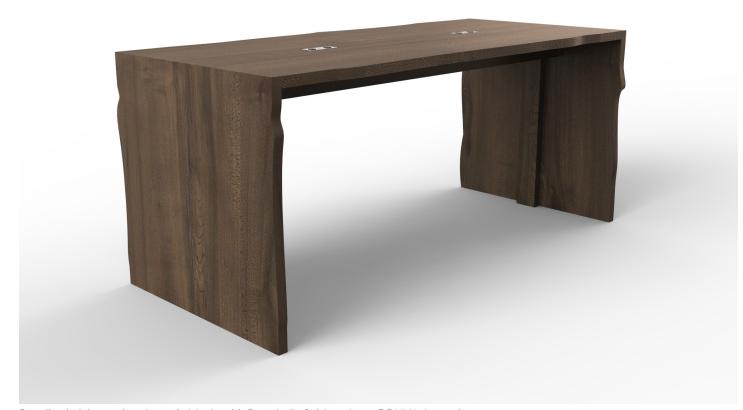

## narada table

Our Narada Table offers more than meets the eye with its fluid design and hidden talents. The silhouette is clean while also packing a comfortable visual weight - a paradox that makes this piece at home in a myriad of designs. The mitered waterfall edge moves the eye from leg to leg, keeping one's focus on the grain's naturally flowing pattern. Concealed wire management, hidden within a discreet plywood channel, continues the dedication to uninterrupted movement while also providing users with access to data and charging capabilities. Whether working the space as a focal point or blending seamlessly into the world around it, our Narada Table is a quality-crafted work of useful art from wood.

# narada table

Our Narada Table as a study in form and function. The fluid lines move the eye; the clean footprint allows a seamless integration into the environment; and the hidden channel offers concealed wire management.

### NARADA TABLE

Solid wood top with waterfall edge wood slab legs and plywood channel running interior of one leg

Standing height version shown in Maple with Portobello finish and two COHV1 data units