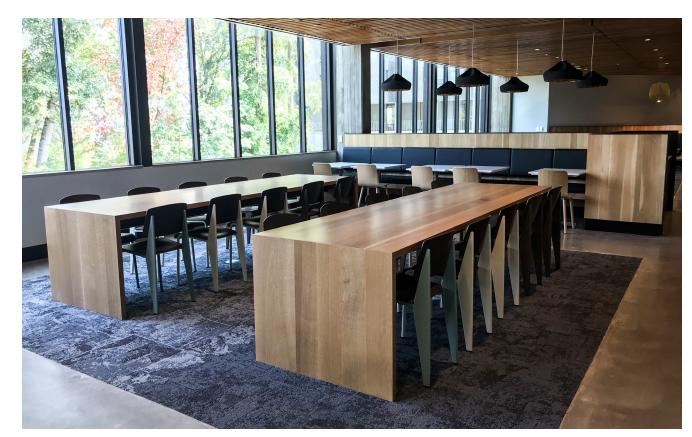

## narada table

Our Narada Table offers more than meets the eye with its fluid design and hidden talents. The silhouette is clean while also packing a comfortable visual weight - a paradox that makes this piece at home in a myriad of designs. The mitered waterfall edge moves the eye from leg to leg, keeping one's focus on the grain's naturally flowing pattern. Concealed wire management, hidden within a discreet plywood channel, continues the dedication to uninterrupted movement while also providing users with access to data and charging capabilities. Whether working the space as a focal point or blending seamlessly into the world around it, our Narada Table is a quality-crafted work of useful art from wood.

# narada table

Our Narada Table as a study in form and function. The fluid lines move the eye; the clean footprint allows a seamless integration into the environment; and the hidden channel offers concealed wire management.

### DETAILS

Base allows for concealed wire management; top composed of three or more slabs; available in standing and sitting height; available in live edge or square edge profiles

- Visit www.meyerwells.com/narada for complete details - 5