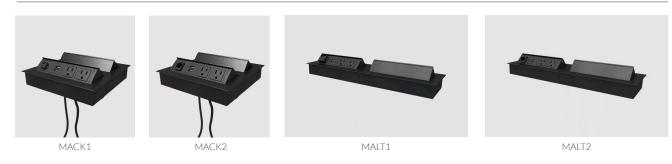

### DATA UNITS

Our standard power/data boxes are configured with 1-4 UL listed electrical outlets and optional USB, HDMI and cutout for a telecom plate. All units are available in black, except for the RICH units - available in silver. Custom data units are also available.

### SURFACE MOUNT - POP UP - DUAL SIDE ACCESS

### SURFACE MOUNT - POP UP