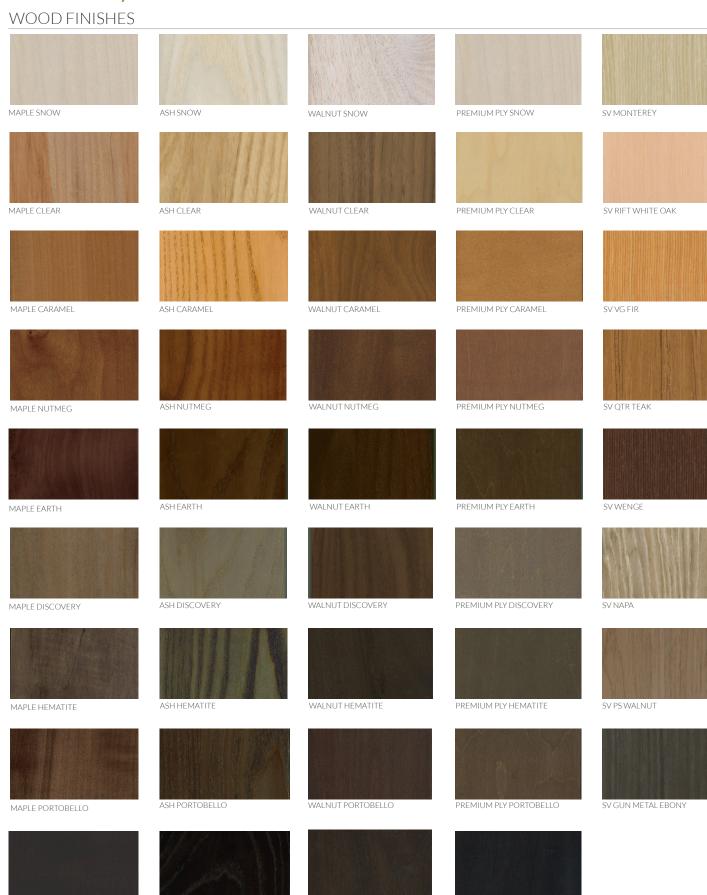

l art from wood.







2

# narada table

Our Narada Table as a study in form and function. The fluid lines move the eye; the clean footprint allows a seamless integration into the environment; and the hidden channel offers concealed wire management.



Standing height version shown in Maple with Portobello finish and two COHV1 data units

### NARADA TABLE

Solid wood top with waterfall edge wood slab legs and plywood channel running interior of one leg

## SIZES

LENGTH: 60" - 240" WIDTH: 36", 42", 48", 54", 60" HEIGHT: 30", 42"

### DETAILS

Base allows for concealed wire management; top composed of three or more slabs; available in standing and sitting height; available in live edge or square edge profiles



- Visit www.meyerwells.com/narada for complete details - 5

# make it yours



PREMIUM PLY RAVEN

### DATA UNITS

Our standard power/data boxes are configured with 1-4 UL listed electrical outlets and optional USB, HDMI and cutout for a telecom plate. All units are available in black, except for the RICH units - available in silver. Custom data units are also available.

### SURFACE MOUNT - POP UP - DUAL SIDE ACCESS



### SURFACE MOUNT - POP UP



### INVERSE LIVE EDGE WITH TROUGH PLATE



MAPLE RAVEN

ASH RAVEN