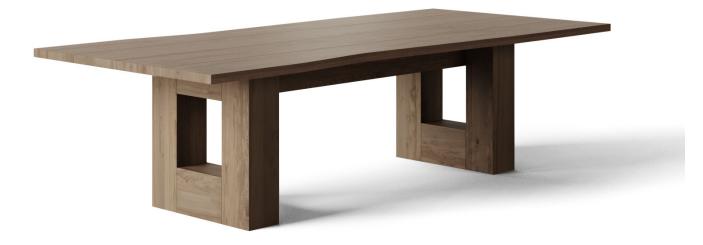

#### HEYBROOK TABLE

Solid wood or Veneer top on open square wood box base

#### DETAILS

7"W miter folded open square box leg Plywood stretcher Removable access panel with leather strap Recessed adjustable levelers LENGTH: 60" - 240" WIDTH: 36", 42", 48", 54", 60" HEIGHT: 30"