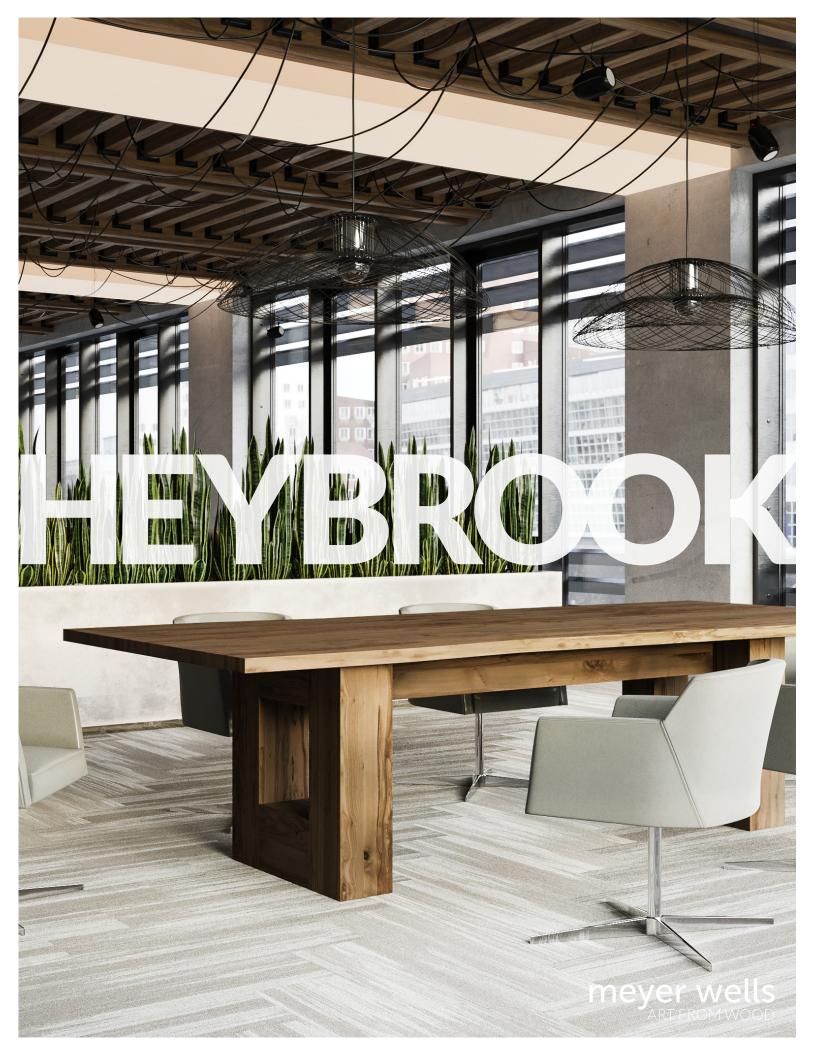

## heybrook table

Our Heybrook table applies geometric shapes paired with subtle curves to deliver a piece with hidden edge. The shape is sturdy and studied, with careful attention paid to the placement of each piece. Every vantage provides a different perspective and a new takeaway - the sleek silhouette becomes a Geometer's dream before finishing with a trick of the eye. The sharp angles of the base are softened with the eased edge of the top giving the table a balanced look. Concealed wire management, accessible via a hidden hinged door, keeps the lines of the table free from clutter while providing solutions for data minded users. The Heybrook Table packs a serious amount of details, quality crafted by our dedicated tribe of makers.

## heybrook table

Our Heybrook Table is a study in strong lines and sharp angles. The table has a comfortable visual weight making the piece a focal point at home in any space.

#### HEYBROOK TABLE

Solid wood or Veneer top on open square wood box base