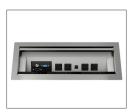

#### POWER MODULES

Our standard power/data boxes are configured with 1-4 UL listed electrical outlets and optional USB , HDMI and cutout for a telecom plate. All units are available in black and white standard. Custom data units and finishes are also available.

## SURFACE INSTALLATION - WITH COVER

INTERACT G2

MHO HDMI