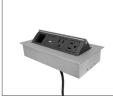

#### POWER MODULES

Our standard power/data boxes are configured with 1-4 UL listed electrical outlets and optional USB , HDMI and cutout for a telecom plate. All units are available in black and white standard. Custom data units and finishes are also available.

#### SURFACE INSTALLATION - ROUND

COVER ROUND 1 PWR COVE ROUND 2 PWR ECLIPSE