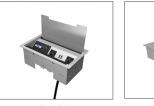

#### POWER MODULES

Our standard power/data boxes are configured with 1-4 UL listed electrical outlets and optional USB , HDMI and cutout for a telecom plate. All units are available in black and white standard. Custom data units and finishes are also available.

## SURFACE INSTALLATION - WITH COVER

INTERACT G2

MHO HDMI