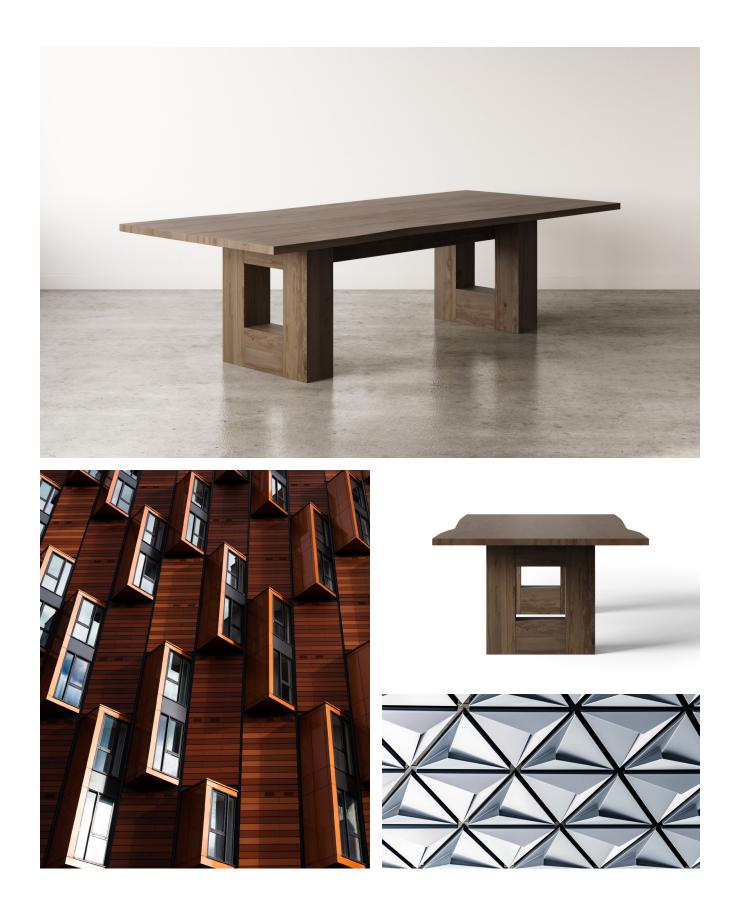

## heybrook table

Our Heybrook table applies geometric shapes paired with subtle curves to deliver a piece with hidden edge. The shape is sturdy and studied, with careful attention paid to the placement of each piece. Every vantage provides a different perspective and a new takeaway - the sleek silhouette becomes a Geometer's dream before finishing with a trick of the eye. The sharp angles of the base are softened with the eased edge of the top giving the table a balanced look. Concealed wire management, accessible via a hidden hinged door, keeps the lines of the table free from clutter while providing solutions for data minded users. The Heybrook Table packs a serious amount of details, quality crafted by our dedicated tribe of makers.

## heybrook table

Our Heybrook Table is a study in strong lines and sharp angles. The table has a comfortable visual weight making the piece a focal point at home in any space.

#### HEYBROOK TABLE

Solid wood or Veneer top on open square wood box base

#### DETAILS

7"W miter folded open square box leg Plywood stretcher Removable access panel with leather strap Recessed adjustable levelers LENGTH: 60" - 240" WIDTH: 36", 42", 48", 54", 60" HEIGHT: 30"