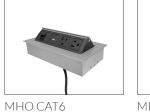

#### POWER MODULES

Our standard power/data boxes are configured with 1-4 UL listed electrical outlets and optional USB , HDMI and cutout for a telecom plate. All units are available in black and white standard. Custom data units and finishes are also available.

## SURFACE INSTALLATION - WITH COVER

INTERACT G2

MHO HDMI