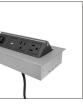

#### POWER MODULES

Our standard power/data boxes are configured with 1-4 UL listed electrical outlets and optional USB , HDMI and cutout for a telecom plate. All units are available in black and white standard. Custom data units and finishes are also available.

#### SURFACE INSTALLATION

COVE 2 POWER

COVE 4 POWER