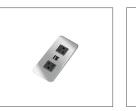

#### POWER MODULES

Our standard power/data boxes are configured with 1-4 UL listed electrical outlets and optional USB , HDMI and cutout for a telecom plate. All units are available in black and white standard. Custom data units and finishes are also available.

#### SURFACE INSTALLATION

COVE 2 POWER

COVE 4 POWER