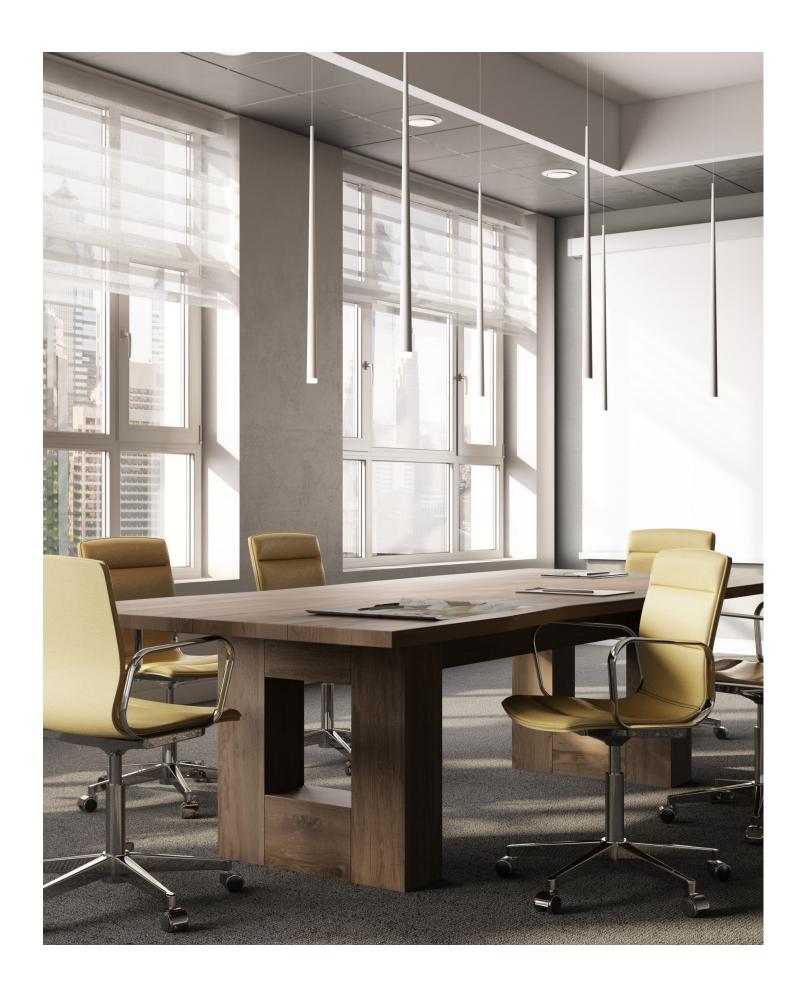

## heybrook table

Our Heybrook table applies geometric shapes paired with subtle curves to deliver a piece with hidden edge. The shape is sturdy and studied, with careful attention paid to the placement of each piece. Every vantage provides a different perspective and a new takeaway - the sleek silhouette becomes a Geometer's dream before finishing with a trick of the eye. The sharp angles of the base are softened with the eased edge of the top giving the table a balanced look. Concealed wire management, accessible via a hidden hinged door, keeps the lines of the table free from clutter while providing solutions for data minded users. The Heybrook Table packs a serious amount of details, quality crafted by our dedicated tribe of makers.

## heybrook table

Our Heybrook Table is a study in strong lines and sharp angles. The table has a comfortable visual weight making the piece a focal point at home in any space.