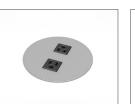

#### POWER MODULES

Our standard power/data boxes are configured with 1-4 UL listed electrical outlets and optional USB , HDMI and cutout for a telecom plate. All units are available in black and white standard. Custom data units and finishes are also available.

#### SURFACE INSTALLATION - ROUND

COVER ROUND 1 PWR COVE ROUND 2 PWR ECLIPSE