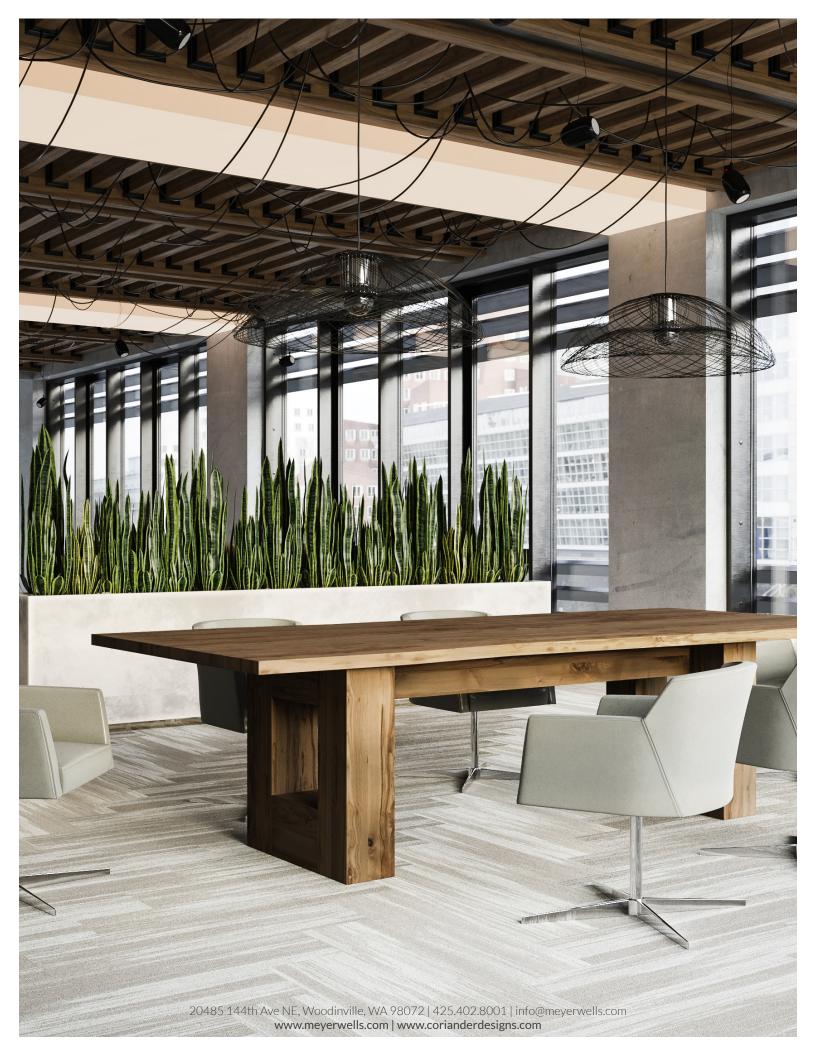

## heybrook table

Our Heybrook table applies geometric shapes paired with subtle curves to deliver a piece with hidden edge. The shape is sturdy and studied, with careful attention paid to the placement of each piece. Every vantage provides a different perspective and a new takeaway - the sleek silhouette becomes a Geometer's dream before finishing with a trick of the eye. The sharp angles of the base are softened with the eased edge of the top giving the table a balanced look. Concealed wire management, accessible via a hidden hinged door, keeps the lines of the table free from clutter while providing solutions for data minded users. The Heybrook Table packs a serious amount of details, quality crafted by our dedicated tribe of makers.

## heybrook table

Our Heybrook Table is a study in strong lines and sharp angles. The table has a comfortable visual weight making the piece a focal point at home in any space.

#### HEYBROOK TABLE

Solid wood or Veneer top on open square wood box base

#### DETAILS

7"W miter folded open square box leg Plywood stretcher Removable access panel with leather strap Recessed adjustable levelers LENGTH: 60" - 240" WIDTH: 36", 42", 48", 54", 60" HEIGHT: 30"