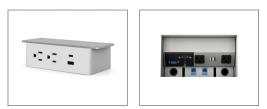

#### POWER MODULES

Our standard power/data boxes are configured with 1-4 UL listed electrical outlets and optional USB , HDMI and cutout for a telecom plate. All units are available in black and white standard. Custom data units and finishes are also available.

#### SURFACE INSTALLATION

COVE 2 POWER

COVE 4 POWER