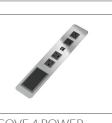

#### POWER MODULES

Our standard power/data boxes are configured with 1-4 UL listed electrical outlets and optional USB , HDMI and cutout for a telecom plate. All units are available in black and white standard. Custom data units and finishes are also available.

#### SURFACE INSTALLATION

COVE 2 POWER

COVE 4 POWER