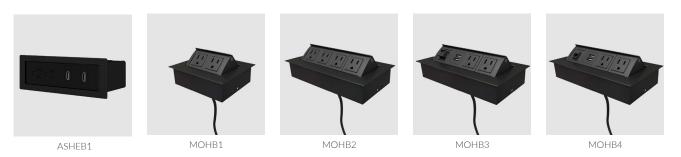

#### DATA UNITS

Our standard power/data boxes are configured with 1-4 UL listed electrical outlets and optional USB, HDMI and cutout for a telecom plate. All units are available in black, except for the RICH units - available in silver. Custom data units are also available.

#### SURFACE MOUNT - POP UP - DUAL SIDE ACCESS