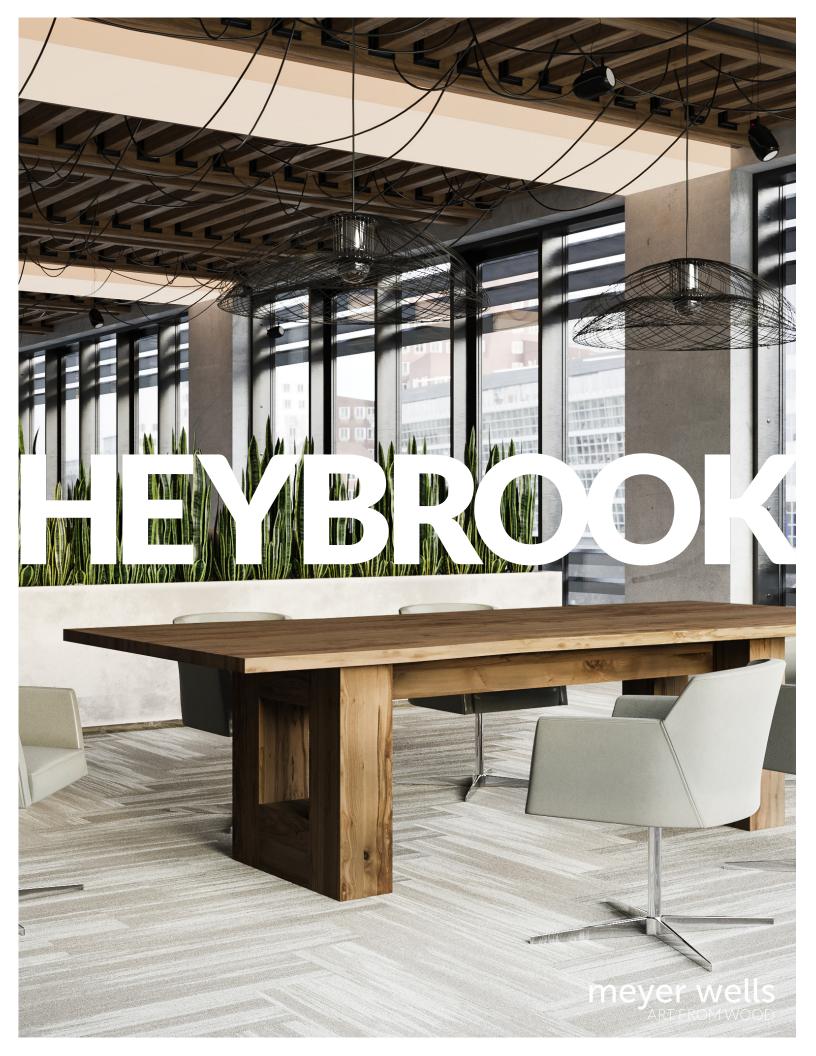

# heybrook table

Our Heybrook table applies geometric shapes paired with subtle curves to deliver a piece with hidden edge. The shape is sturdy and studied, with careful attention paid to the placement of each piece. Every vantage provides a different perspective and a new takeaway - the sleek silhouette becomes a Geometer's dream before finishing with a trick of the eye. The sharp angles of the base are softened with the eased edge of the top giving the table a balanced look. Concealed wire management, accessible via a hidden hinged door, keeps the lines of the table free from clutter while providing solutions for data minded users. The Heybrook Table packs a serious amount of details, quality crafted by our dedicated tribe of makers.

# heybrook table

Our Heybrook Table is a study in strong lines and sharp angles. The table has a comfortable visual weight making the piece a focal point at home in any space.