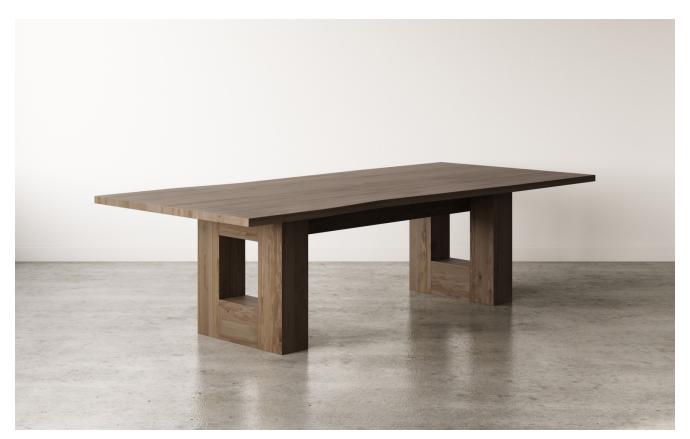

# heybrook table

Our Heybrook table applies geometric shapes paired with subtle curves to deliver a piece with hidden edge. The shape is sturdy and studied, with careful attention paid to the placement of each piece. Every vantage provides a different perspective and a new takeaway - the sleek silhouette becomes a Geometer's dream before finishing with a trick of the eye. The sharp angles of the base are softened with the eased edge of the top giving the table a balanced look. Concealed wire management, accessible via a hidden hinged door, keeps the lines of the table free from clutter while providing solutions for data minded users. The Heybrook Table packs a serious amount of details, quality crafted by our dedicated tribe of makers.

# heybrook table

Our Heybrook Table is a study in strong lines and sharp angles. The table has a comfortable visual weight making the piece a focal point at home in any space.

#### HEYBROOK TABLE

Solid wood or Premium Ply top on open square wood box base

### DETAILS

7"W miter folded plywood open square box leg Plywood stretcher
Removable access panel with leather strap
Recessed adjustable levelers
LENGTH: 60" - 240"
WIDTH: 36", 42", 48", 54", 60"
HEIGHT: 30"