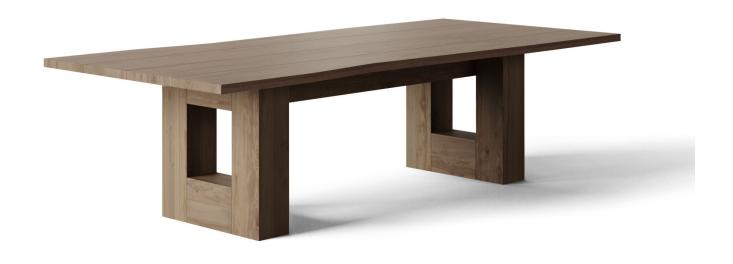

# heybrook table

Our Heybrook table applies geometric shapes paired with subtle curves to deliver a piece with hidden edge. The shape is sturdy and studied, with careful attention paid to the placement of each piece. Every vantage provides a different perspective and a new takeaway - the sleek silhouette becomes a Geometer's dream before finishing with a trick of the eye. The sharp angles of the base are softened with the eased edge of the top giving the table a balanced look. Concealed wire management, accessible via a hidden hinged door, keeps the lines of the table free from clutter while providing solutions for data minded users. The Heybrook Table packs a serious amount of details, quality crafted by our dedicated tribe of makers.

# heybrook table

Our Heybrook Table is a study in strong lines and sharp angles. The table has a comfortable visual weight making the piece a focal point at home in any space.

#### HEYBROOK TABLE

Solid wood or Premium Ply top on open square wood box base

### DETAILS

7"W miter folded plywood open square box leg Plywood stretcher
Removable access panel with leather strap
Recessed adjustable levelers
LENGTH: 60" - 240"
WIDTH: 36", 42", 48", 54", 60"
HEIGHT: 30"