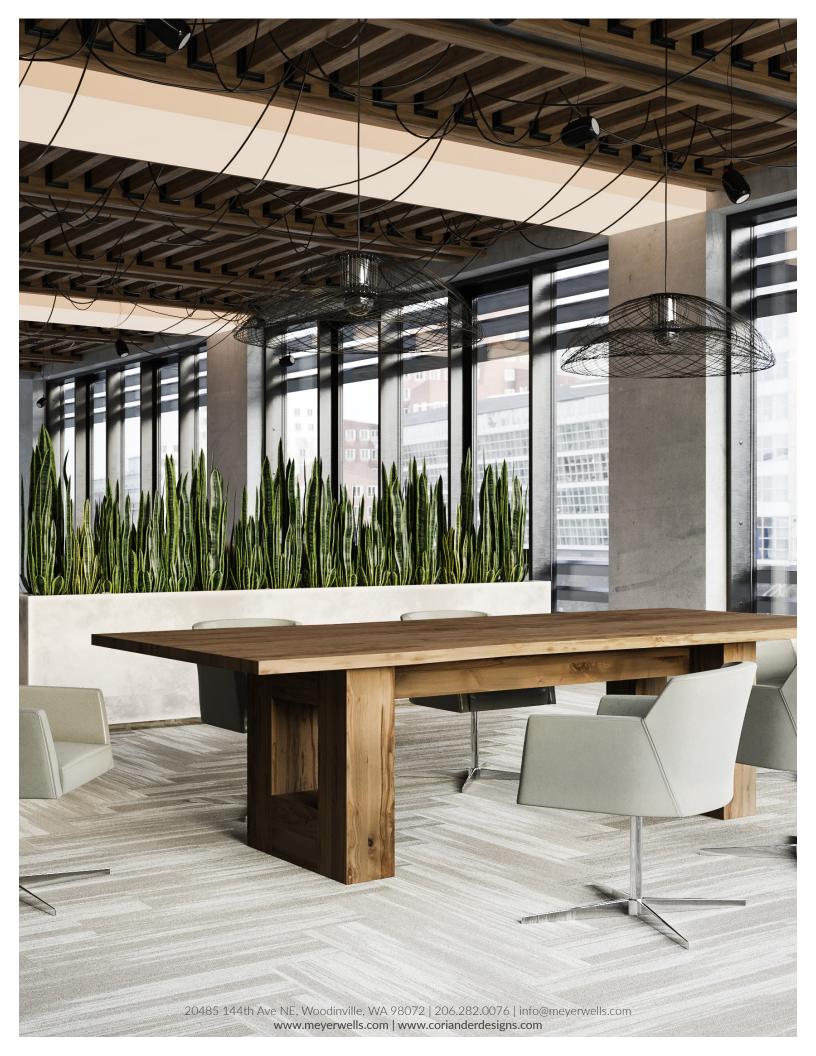

# heybrook table

Our Heybrook table applies geometric shapes paired with subtle curves to deliver a piece with hidden edge. The shape is sturdy and studied, with careful attention paid to the placement of each piece. Every vantage provides a different perspective and a new takeaway - the sleek silhouette becomes a Geometer's dream before finishing with a trick of the eye. The sharp angles of the base are softened with the eased edge of the top giving the table a balanced look. Concealed wire management, accessible via a hidden hinged door, keeps the lines of the table free from clutter while providing solutions for data minded users. The Heybrook Table packs a serious amount of details, quality crafted by our dedicated tribe of makers.

# heybrook table

Our Heybrook Table is a study in strong lines and sharp angles. The table has a comfortable visual weight making the piece a focal point at home in any space.

#### HEYBROOK TABLE

Solid wood or Premium Ply top on open square wood box base

### DETAILS

7"W miter folded plywood open square box leg Plywood stretcher
Removable access panel with leather strap
Recessed adjustable levelers
LENGTH: 60" - 240"
WIDTH: 36", 42", 48", 54", 60"
HEIGHT: 30"