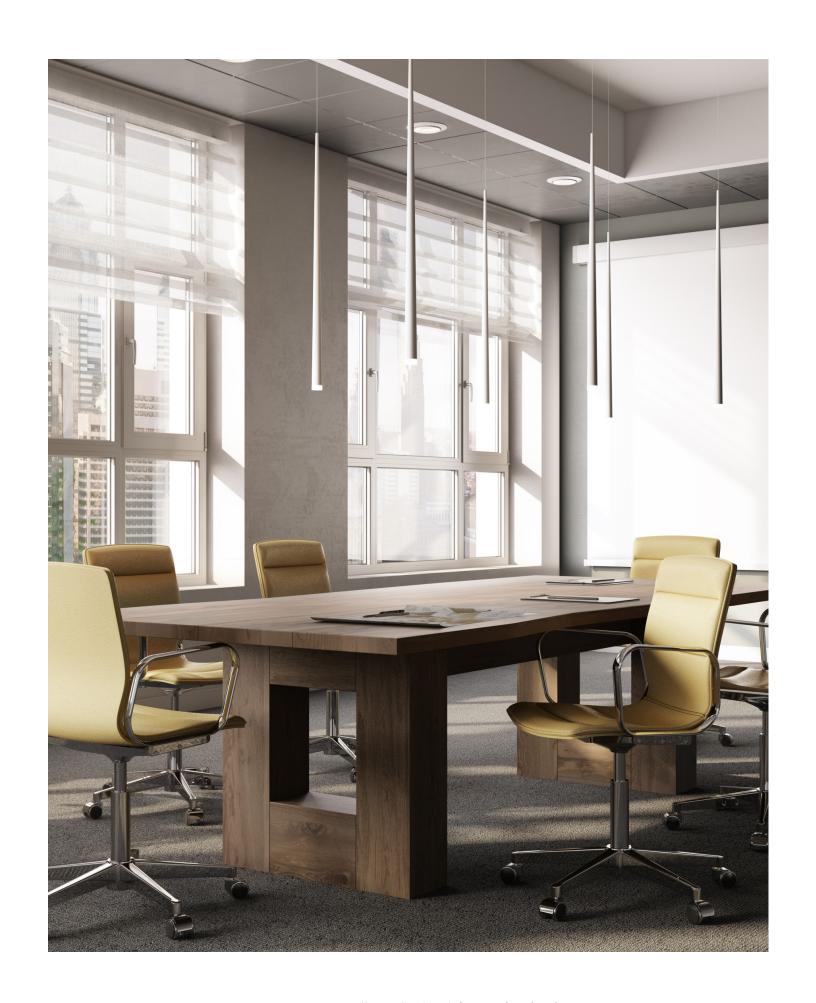

# heybrook table

Our Heybrook table applies geometric shapes paired with subtle curves to deliver a piece with hidden edge. The shape is sturdy and studied, with careful attention paid to the placement of each piece. Every vantage provides a different perspective and a new takeaway - the sleek silhouette becomes a Geometer's dream before finishing with a trick of the eye. The sharp angles of the base are softened with the eased edge of the top giving the table a balanced look. Concealed wire management, accessible via a hidden hinged door, keeps the lines of the table free from clutter while providing solutions for data minded users. The Heybrook Table packs a serious amount of details, quality crafted by our dedicated tribe of makers.

# heybrook table

Our Heybrook Table is a study in strong lines and sharp angles. The table has a comfortable visual weight making the piece a focal point at home in any space.