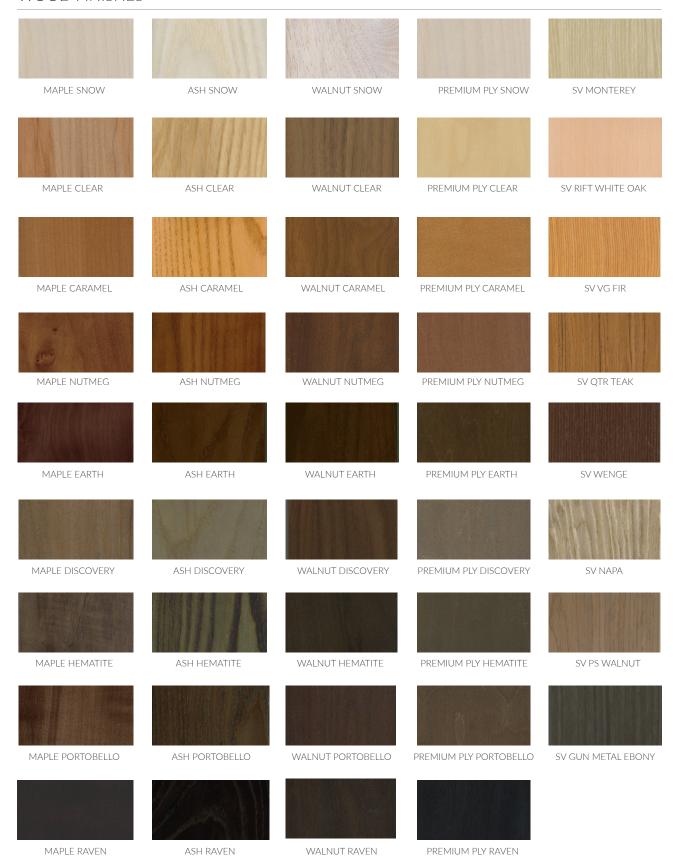

hidden hinged door, keeps the lines of the table free from clutter while providing solutions for data minded users. The Heybrook Table packs a serious amount of details, quality crafted by our dedicated tribe of makers.







2

# heybrook table

Our Heybrook Table is a study in strong lines and sharp angles. The table has a comfortable visual weight making the piece a focal point at home in any space.



#### HEYBROOK TABLE

Solid wood or Premium Ply top on open square wood box base

### DETAILS

7"W miter folded plywood open square box leg Plywood stretcher
Removable access panel with leather strap
Recessed adjustable levelers
LENGTH: 60" - 240"
WIDTH: 36", 42", 48", 54", 60"
HEIGHT: 30"



- Visit www.meyerwells.com/heybrook for complete details -

# make it yours

### WOOD FINISHES



#### DATA UNITS

Our standard power/data boxes are configured with 1-4 UL listed electrical outlets and optional USB, HDMI and cutout for a telecom plate. All units are available in black, except for the RICH units - available in silver. Custom data units are also available.

#### SURFACE MOUNT - POP UP - DUAL SIDE ACCESS



## SURFACE MOUNT - POP UP



#### INVERSE LIVE EDGE WITH TROUGH PLATE