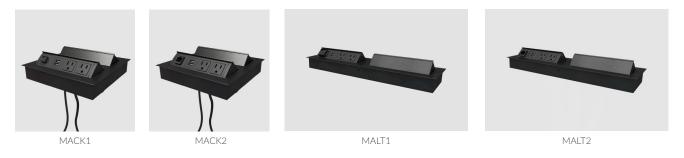

#### DATA UNITS

Our standard power/data boxes are configured with 1-4 UL listed electrical outlets and optional USB, HDMI and cutout for a telecom plate. All units are available in black, except for the RICH units - available in silver. Custom data units are also available.

#### SURFACE MOUNT - POP UP - DUAL SIDE ACCESS

## SURFACE MOUNT - POP UP