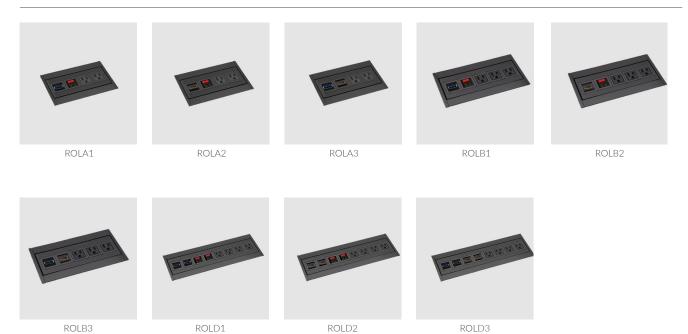

#### DATA UNITS

Our standard power/data boxes are configured with 1-4 UL listed electrical outlets and optional USB, HDMI and cutout for a telecom plate. All units are available in black, except for the RICH units - available in silver. Custom data units are also available.

## SURFACE MOUNT - POP UP