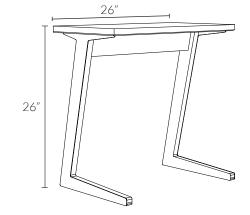

# finn laptop table

Our Finn Laptop Table provides seamless transitions from individual work to collaborative sessions. The fluid silhouette is sturdy and pleasing to the eye. The footprint is easy to move while also providing plenty of space for a laptop and personal items.



Rendered images in Premium Ply with Clear finish; Left to Right Steel details in Storm Blue, Terra Cotta, Matte Black, Highland Green and Seashell White

#### FINN LAPTOP TABLE

Premium Ply top on angled Premium Ply legs with steel details

## SIZES

One size

26"Lx15"Wx26"H

#### DETAILS

Top size allows for laptop and extra space for personal items



The Finn Laptop Table is available in our standard premium ply and metal finishes shown on the following page. Quantity discounts are available starting at five tables.



## PREMIUM PLY FINISHES



HEMTATITE

PORTOBELLO

#### STANDARD METAL FINISHES









MATTE BLACK

CASCADE GREEN

STORM BLUE

- Visit www.meyerwells.com/products for additional products -

# make it yours













METALLIC BRONZE





MATTE BLACK BRONZE

HIGLAND GREEN

TERRA COTTA