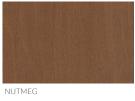

o providing plenty of space for a laptop and personal items.



Rendered images in Premium Ply with Clear finish; Left to Right Steel details in Storm Blue, Terra Cotta, Matte Black, Highland Green and Seashell White

#### FINN LAPTOP TABLE

Premium Ply top on angled Premium Ply legs with steel details

## SIZES

One size

26"Lx15"Wx26"H

#### DETAILS

Top size allows for laptop and extra space for personal items



The Finn Laptop Table is available in our standard premium ply and metal finishes shown on the following page. Quantity discounts are available starting at five tables.



## PREMIUM PLY FINISHES



HEMTATITE

PORTOBELLO

#### STANDARD METAL FINISHES









MATTE BLACK

CASCADE GREEN

STORM BLUE

- Visit www.meyerwells.com/products for additional products -

# make it yours













METALLIC BRONZE





MATTE BLACK BRONZE

HIGLAND GREEN

TERRA COTTA