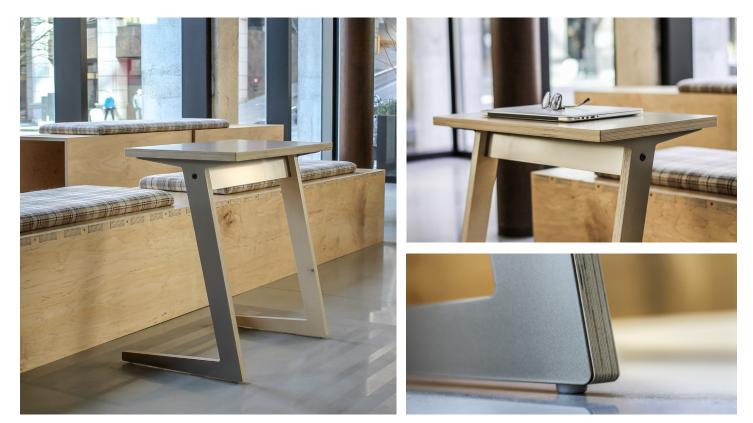

# finn laptop table

Our Finn Laptop Table provides seamless transitions from individual work to collaborative sessions. The fluid silhouette is sturdy and pleasing to the eye. The footprint is easy to move while also providing plenty of space for a laptop and personal items.

#### DETAILS

Top size allows for laptop and extra space for personal items

The Finn Laptop Table is available in our standard premium ply and metal finishes shown on the following page. Quantity discounts are available starting at five tables.