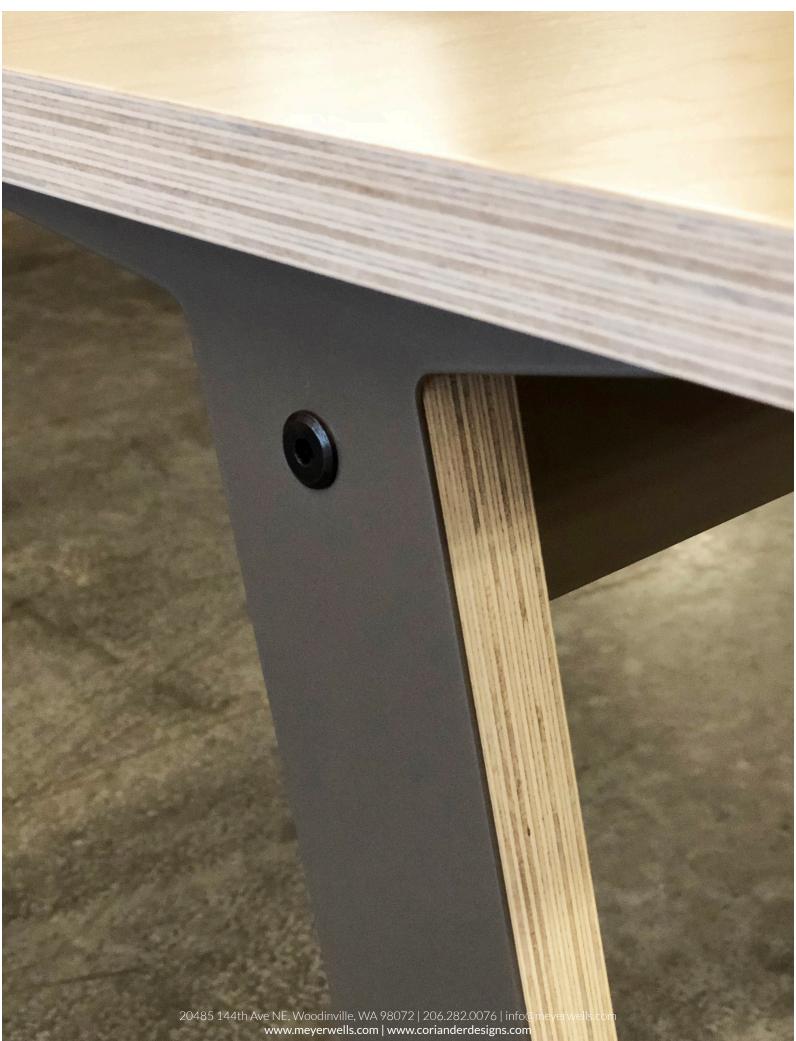

#### FINN LAPTOP TABLE

Premium Ply top on angled Premium Ply legs with steel details

#### DETAILS

Top size allows for laptop and extra space for personal items

The Finn Laptop Table is available in our standard premium ply and metal finishes shown on the following page. Quantity discounts are available starting at five tables.