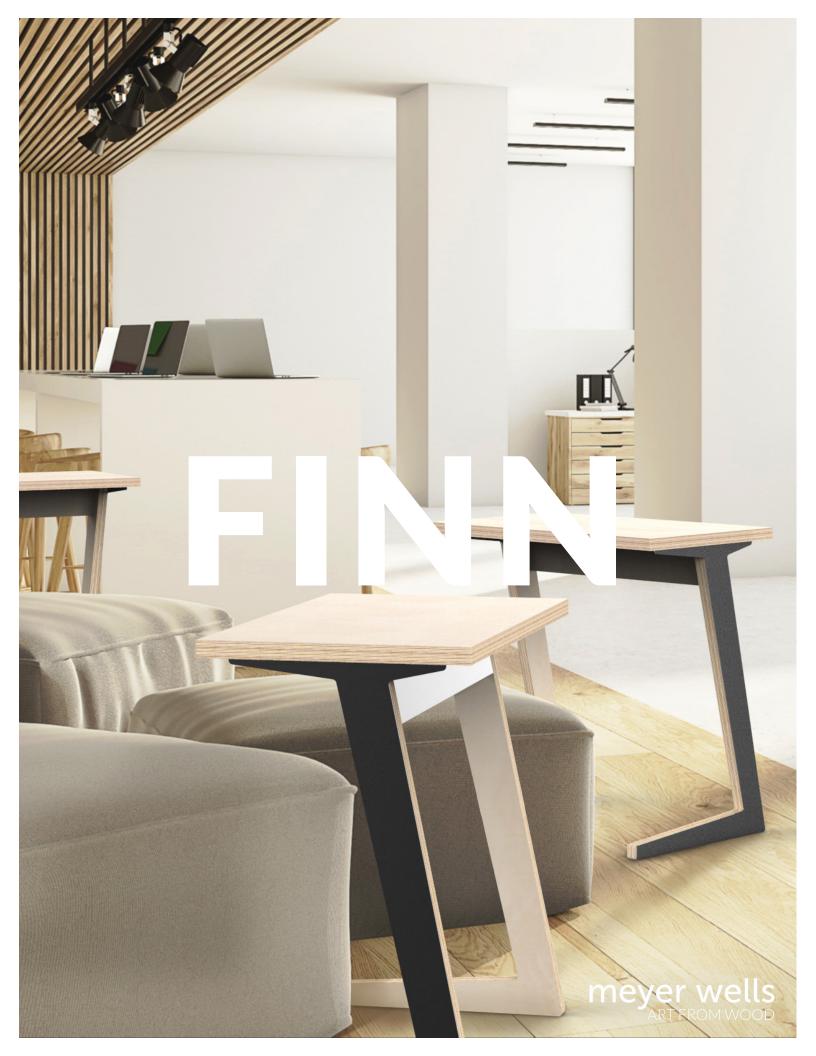

# finn laptop table

Our Finn Laptop Table provides seamless transitions from individual work to collaborative sessions. The fluid silhouette is sturdy and pleasing to the eye. The footprint is easy to move while also providing plenty of space for a laptop and personal items.

#### FINN LAPTOP TABLE

Premium Ply top on angled Premium Ply legs with steel details