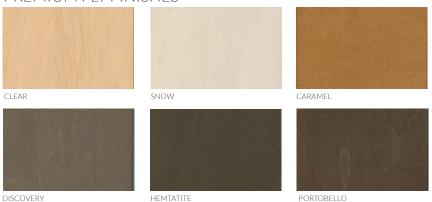

top Table provides seamless transitions from individual work to collaborative sessions. The fluid silhouette is sturdy and pleasing to the eye. The footprint is easy to move while also providing plenty of space for a laptop and personal items.



Rendered images in Premium Ply with Clear finish; Left to Right Steel details in Storm Blue, Terra Cotta, Matte Black, Highland Green and Seashell White

#### FINN LAPTOP TABLE

Premium Ply top on angled Premium Ply legs with steel details

## SIZES

One size

26"Lx15"Wx26"H

#### DETAILS

Top size allows for laptop and extra space for personal items



The Finn Laptop Table is available in our standard premium ply and metal finishes shown on the following page. Quantity discounts are available starting at five tables.



## PREMIUM PLY FINISHES



HEMTATITE

PORTOBELLO

#### STANDARD METAL FINISHES









MATTE BLACK

CASCADE GREEN

STORM BLUE

- Visit www.meyerwells.com/products for additional products -

# make it yours













METALLIC BRONZE





MATTE BLACK BRONZE

HIGLAND GREEN

TERRA COTTA