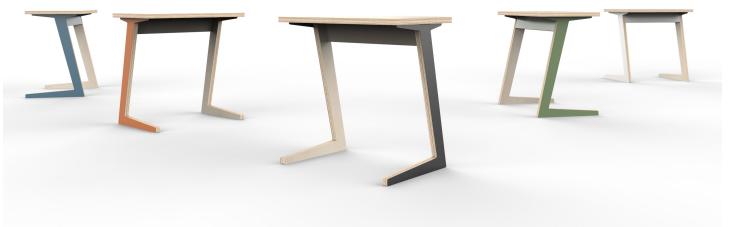

Rendered images in Premium Ply with Clear finish; Left to Right Steel details in Storm Blue, Terra Cotta, Matte Black, Highland Green and Seashell White

#### FINN LAPTOP TABLE

Premium Ply top on angled Premium Ply legs with steel details