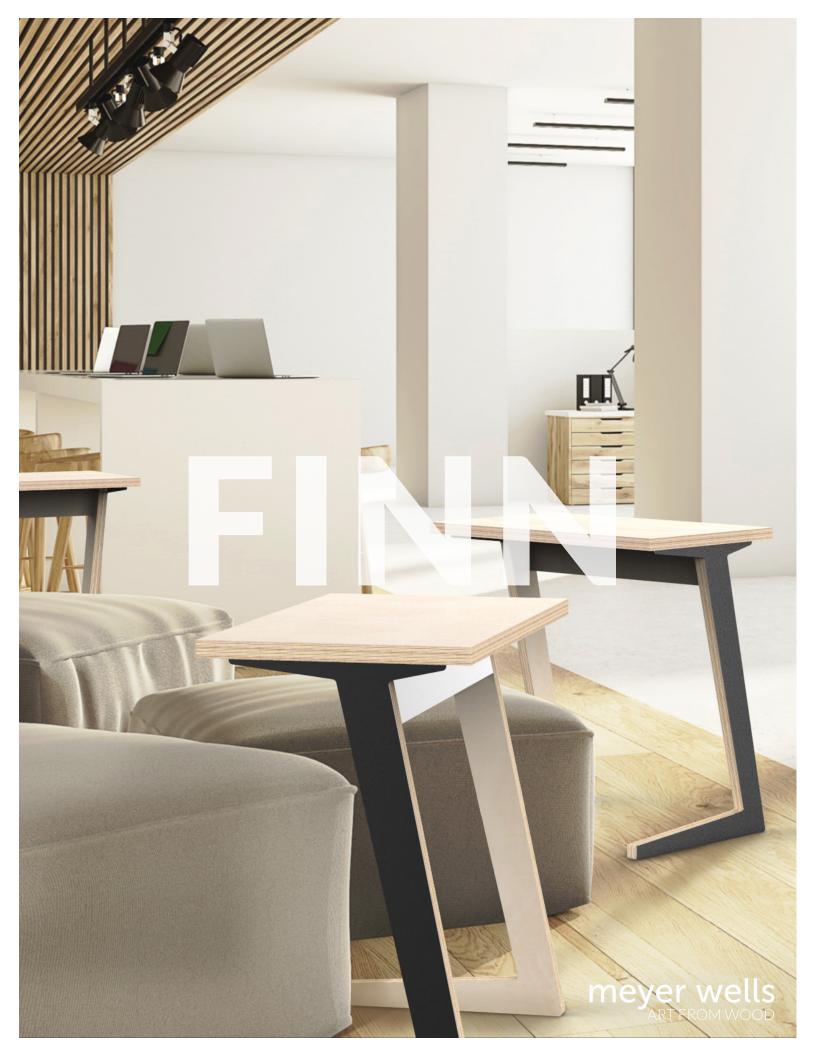

# finn laptop table

Our Finn Laptop Table provides seamless transitions from individual work to collaborative sessions. The fluid silhouette is sturdy and pleasing to the eye. The footprint is easy to move while also providing plenty of space for a laptop and personal items.

#### FINN LAPTOP TABLE

Premium Ply top on angled Premium Ply legs with steel details