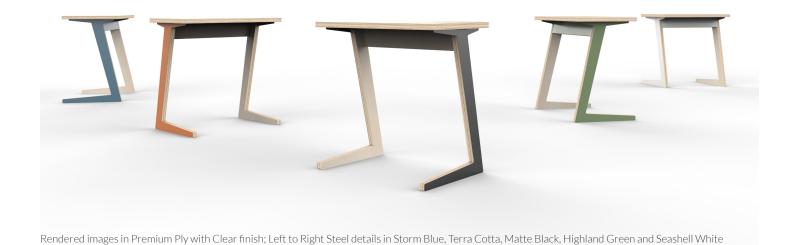

# make it yours

The Finn Laptop Table is available in our standard premium ply and metal finishes shown on the following page. Quantity discounts are available starting at five tables.

### PREMIUM PLY FINISHES

STANDARD METAL FINISHES

MATTE BLACK