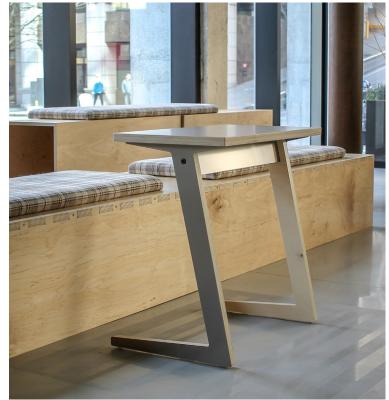

# finn laptop table

Our Finn Laptop Table provides seamless transitions from individual work to collaborative sessions. The fluid silhouette is sturdy and pleasing to the eye. The footprint is easy to move while also providing plenty of space for a laptop and personal items.

#### FINN LAPTOP TABLE

Premium Ply top on angled Premium Ply legs with steel details