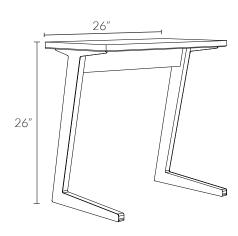

### SIZES

One size

26"L x 15"W x 26"H

#### DETAILS

Top size allows for laptop and extra space for per-