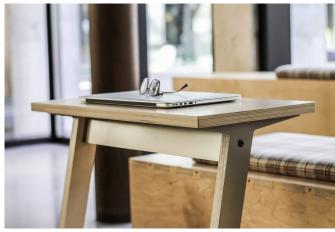

# finn laptop table

Our Finn Laptop Table provides seamless transitions from individual work to collaborative sessions. The fluid silhouette is sturdy and pleasing to the eye. The footprint is easy to move while also providing plenty of space for a laptop and personal items.

#### FINN LAPTOP TABLE

Premium Ply top on angled Premium Ply legs with steel details

### SIZES

One size

26"L x 15"W x 26"H

#### DETAILS

Top size allows for laptop and extra space for per-