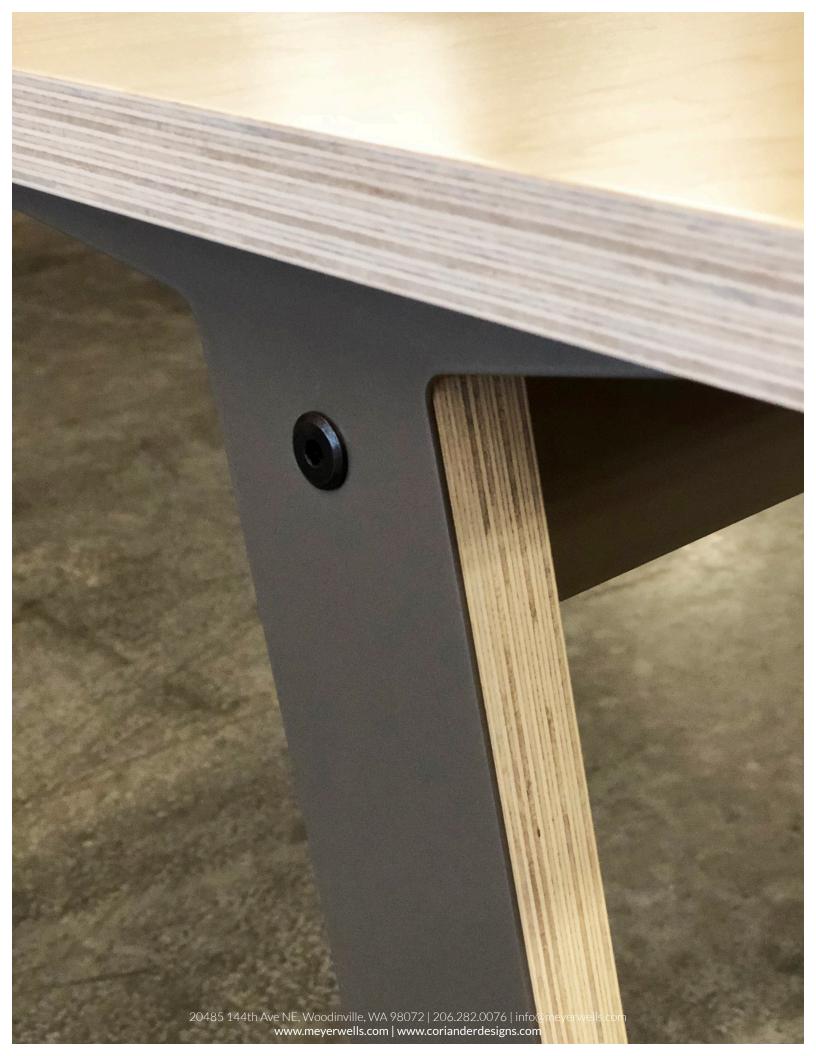

# finn laptop table

Our Finn Laptop Table provides seamless transitions from individual work to collaborative sessions. The fluid silhouette is sturdy and pleasing to the eye. The footprint is easy to move while also providing plenty of space for a laptop and personal items.

#### FINN LAPTOP TABLE

Premium Ply top on angled Premium Ply legs with steel details

#### DETAILS

Top size allows for laptop and extra space for per-