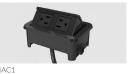

#### SIZES

 Small:
 18"W x 18"L x 22"H

 Large::
 24"W x 24"L x 24"H

We offer our Clerestory Tables in all our Veneer finishes with our Patina metal finish for the top. You can also add one or two data units for optional power integration. Additional finishes/materials are available for up-charge.

#### DATA