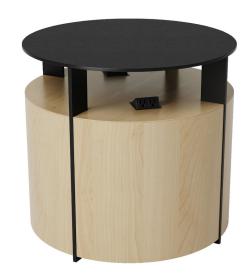

#### ROUND TABLE II

Veneer wood box base with a floating steel top and shelf

#### SIZES

| 18"D x 17"H |
|-------------|
| 24"D x 17"H |
| 30"D x 17"H |
| 36"D x 17"H |
| 18"D x 24"H |
| 24"D x 24"H |
| 30"D x 24"H |
| 36"D x 24"H |
|             |