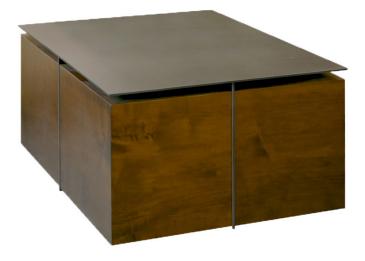

#### SQUARE COFFEE TABLE I

Veneer wood box base with a floating steel top

#### SIZES

Small:36"W x 36"L x 17"HLarge::42"W x 42"L x 17"H