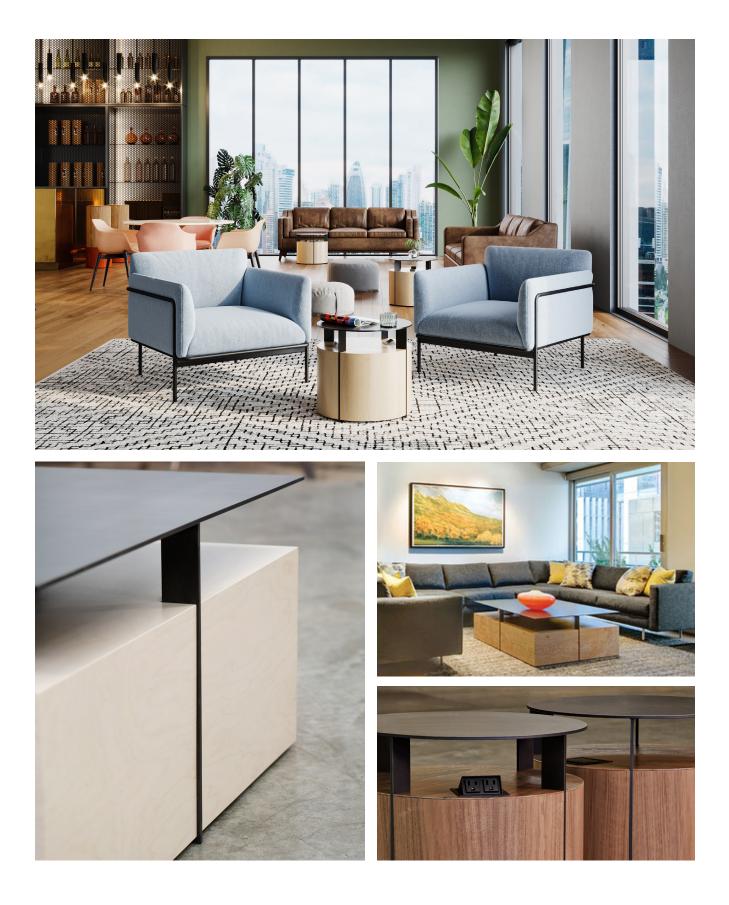

### clerestory collection

True to their namesake, our Clerestory Tables bring elegance and visual intrigue to the table with silhouettes that are a study in geometry. The metal plays the lead with this piece, providing the surface to the wood base. Finished with our in-house patina, the metal flat bar attachments serve as functional supports and aesthetically pleasing breaks between the wood. Available in several sizes and shapes, and with or without a shelf for storage or optional data units, the tables offer plenty of room for personalization. Our Clerestory Collection is a perfect companion to the continuously evolving home and workspace of today: tech-minded, customizable and, as with all our pieces, quality crafted.

#### SIZES

 Small:
 18"W x 18"L x 22"H

 Large::
 24"W x 24"L x 24"H

We offer our Clerestory Tables in all our Veneer finishes with our Patina metal finish for the top. You can also add one or two data units for optional power integration. Additional finishes/materials are available for up-charge.