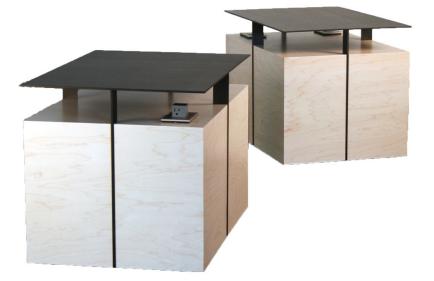

#### SQUARE COFFEE TABLE II

Veneer wood box base with a floating steel top and shelf

#### SIZES

Small:36"W x 36"L x 17"HLarge::42"W x 42"L x 17"H

RECTANGLE TABLE I

Veneer wood box base with a floating steel top

SIZES

One Size: 22"W x 32"L x 24"H