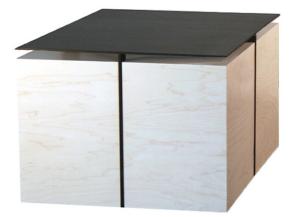

#### SQUARE COFFEE TABLE I

Veneer wood box base with a floating steel top

#### SIZES

Small:36"W x 36"L x 17"HLarge::42"W x 42"L x 17"H