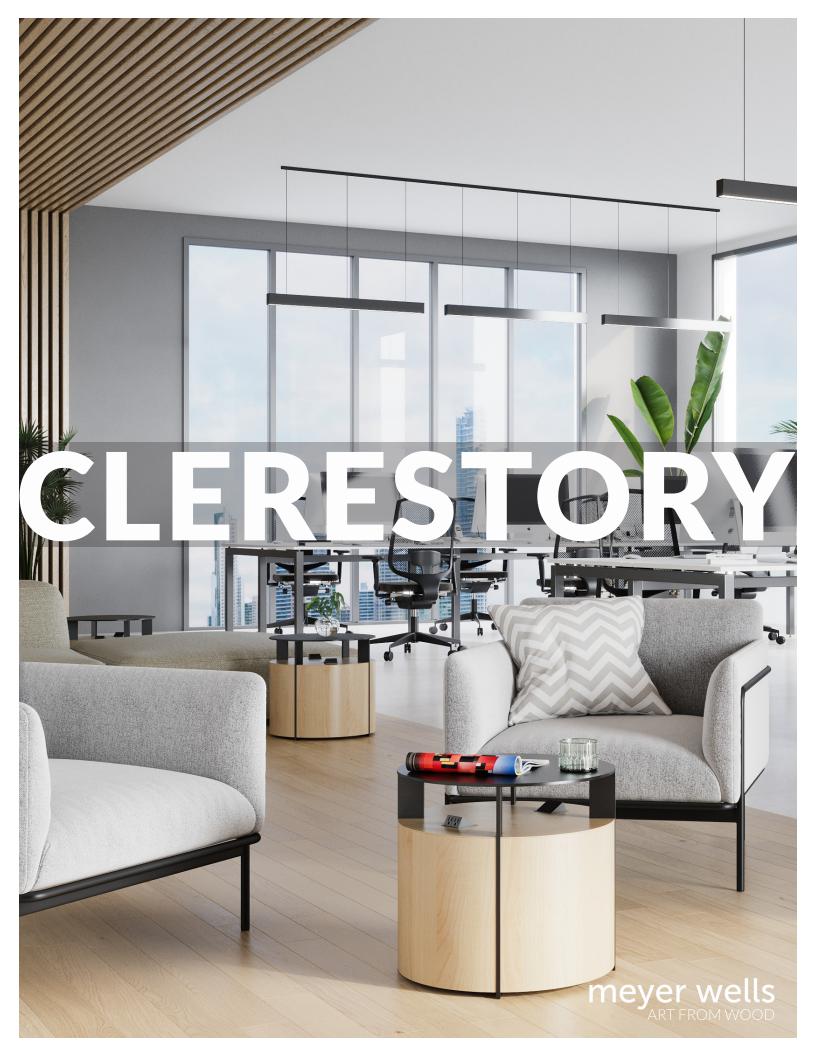

### clerestory collection

True to their namesake, our Clerestory Tables bring elegance and visual intrigue to the table with silhouettes that are a study in geometry. The metal plays the lead with this piece, providing the surface to the wood base. Finished with our in-house patina, the metal flat bar attachments serve as functional supports and aesthetically pleasing breaks between the wood. Available in several sizes and shapes, and with or without a shelf for storage or optional data units, the tables offer plenty of room for personalization. Our Clerestory Collection is a perfect companion to the continuously evolving home and workspace of today: tech-minded, customizable and, as with all our pieces, quality crafted.