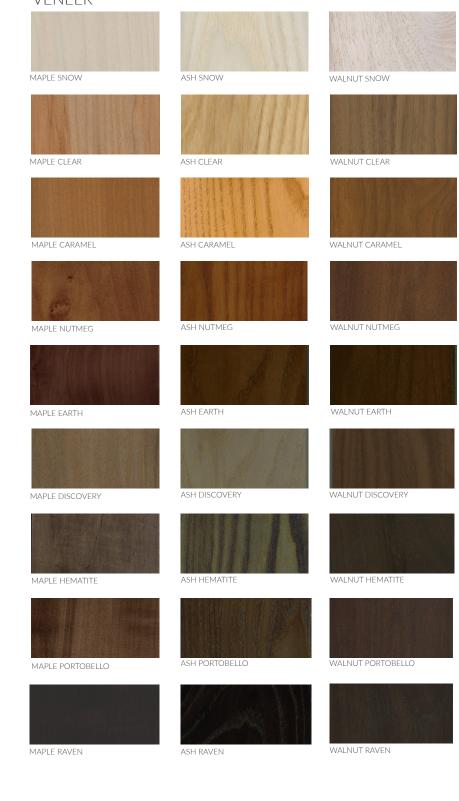

7"HLarge::42"W x 42"L x 17"H





RECTANGLE TABLE I

Veneer wood box base with a floating steel top

SIZES

One Size: 22"W x 32"L x 24"H

#### RECTANGLE TABLE II

Veneer wood box base with a floating steel top and shelf

SIZES

One Size: 22"W x 32"L x 24"H





#### SQUARE END TABLE I

Veneer wood box base with a floating steel top

#### SIZES

Small: 18"W x 18"L x 22"H Large:: 24"W x 24"L x 24"H

#### SQUARE END TABLE II

Veneer wood box base with a floating steel top and shelf

#### SIZES

 Small:
 18"W x 18"L x 22"H

 Large::
 24"W x 24"L x 24"H

We offer our Clerestory Tables in all our Veneer finishes with our Patina metal finish for the top. You can also add one or two data units for optional power integration. Additional finishes/materials are available for up-charge.

#### VENEER





#### ROUND TABLE II

Veneer wood box base with a floating steel top and shelf

#### SIZES

| 18"D x 17"H |
|-------------|
| 24"D x 17"H |
| 30"D x 17"H |
| 36"D x 17"H |
| 18"D x 24"H |
| 24"D x 24"H |
| 30"D x 24"H |
| 36"D x 24"H |
|             |

## make it yours

#### METAL



BLACK OXIDE PATINA

#### DATA