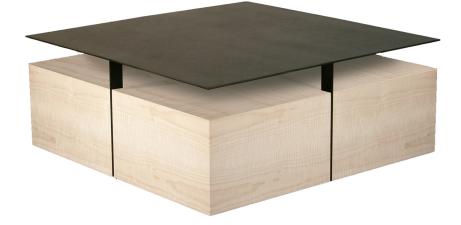

#### SQUARE COFFEE TABLE I

Veneer wood box base with a floating steel top

#### SIZES

Small:36"W x 36"L x 17"HLarge::42"W x 42"L x 17"H