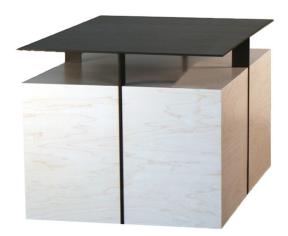

#### SQUARE COFFEE TABLE II

Veneer wood box base with a floating steel top and shelf

#### SIZES

Small:36"W x 36"L x 17"HLarge::42"W x 42"L x 17"H

RECTANGLE TABLE I

Veneer wood box base with a floating steel top

SIZES

One Size: 22"W x 32"L x 24"H