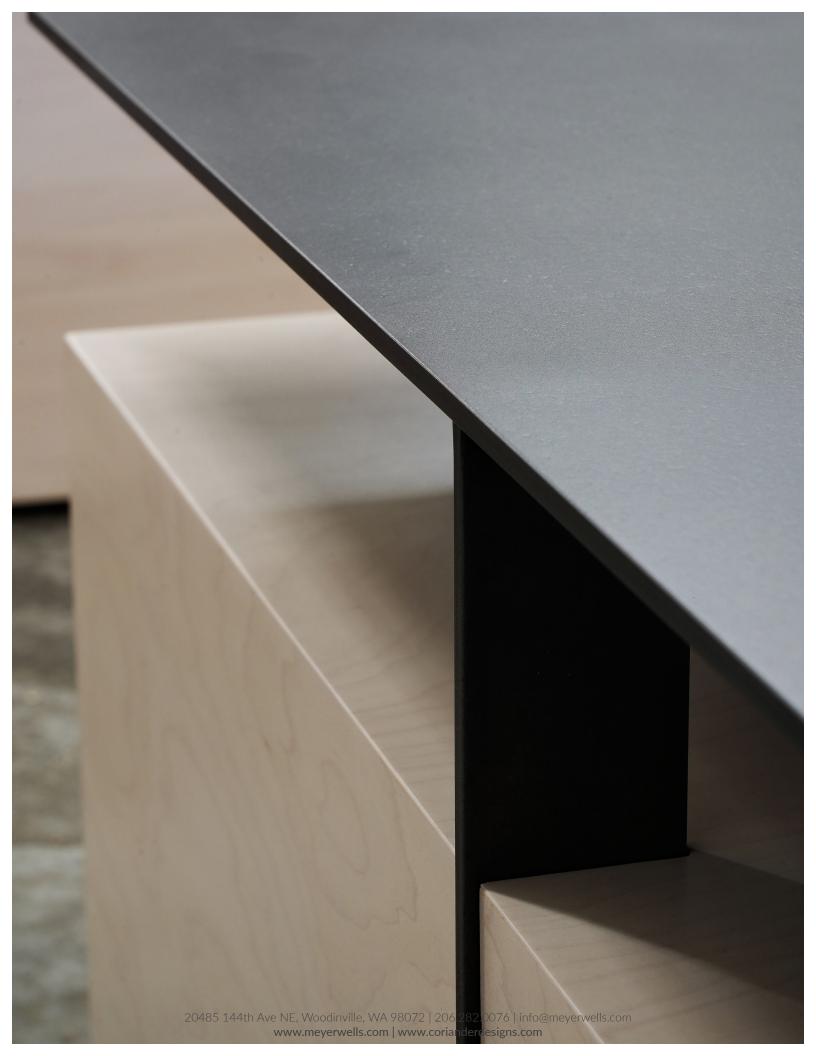

### clerestory collection

True to their namesake, our Clerestory Tables bring elegance and visual intrigue to the table with silhouettes that are a study in geometry. The metal plays the lead with this piece, providing the surface to the wood base. Finished with our in-house patina, the metal flat bar attachments serve as functional supports and aesthetically pleasing breaks between the wood. Available in several sizes and shapes, and with or without a shelf for storage or optional data units, the tables offer plenty of room for personalization. Our Clerestory Collection is a perfect companion to the continuously evolving home and workspace of today: tech-minded, customizable and, as with all our pieces, quality crafted.

#### METAL

BLACK OXIDE PATINA