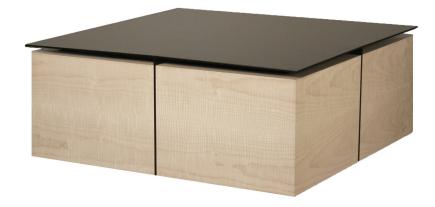

#### SQUARE COFFEE TABLE I

Veneer wood box base with a floating steel top

#### SIZES

Small:36"W x 36"L x 17"HLarge::42"W x 42"L x 17"H