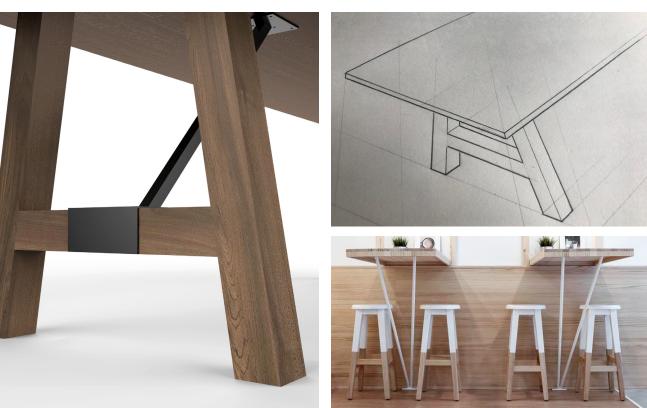

#### BRIGGS TABLE - WOOD

Solid wood or Premium Ply top on angled  $3" \times 3"$  solid wood legs with metal detail

#### DETAILS

Top composed of 3 or more slabs in solid wood versions