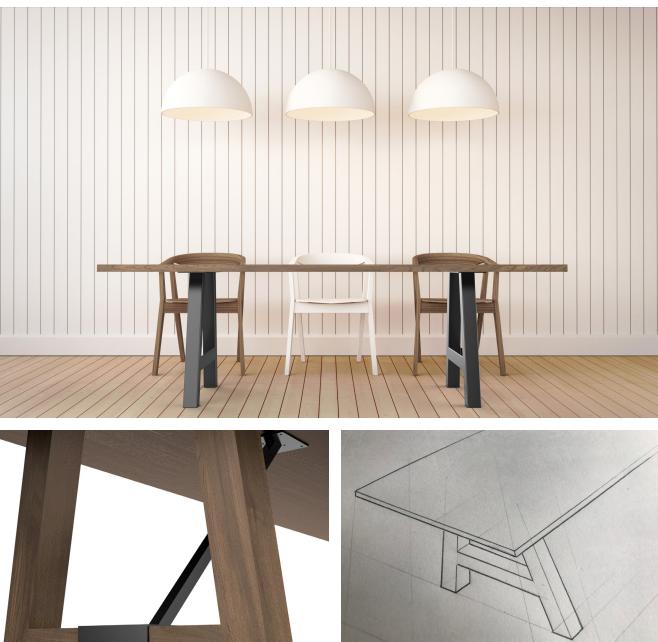

#### BRIGGS TABLE - WOOD

Solid wood or Premium Ply top on angled  $3" \times 3"$  solid wood legs with metal detail

#### DETAILS

Top composed of 3 or more slabs in solid wood versions