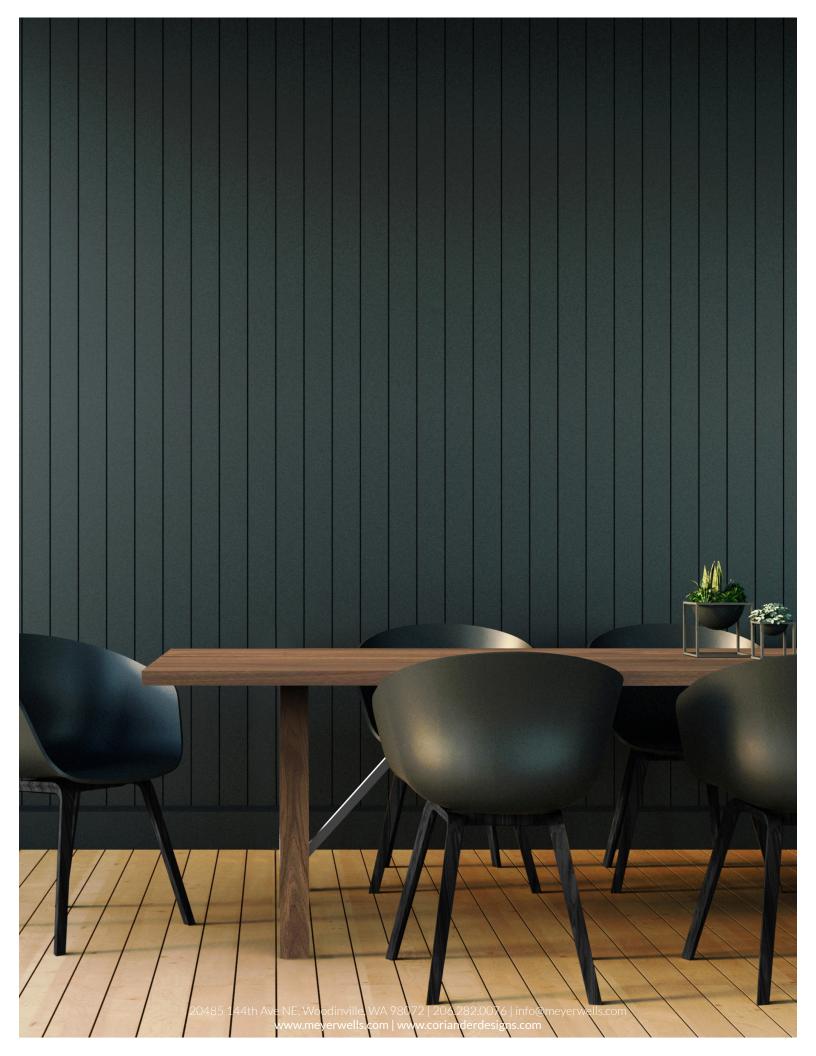

#### BRIGGS TABLE - WOOD

Solid wood or Premium Ply top on angled  $3" \times 3"$  solid wood legs with metal detail

#### DETAILS

Top composed of 3 or more slabs in solid wood versions