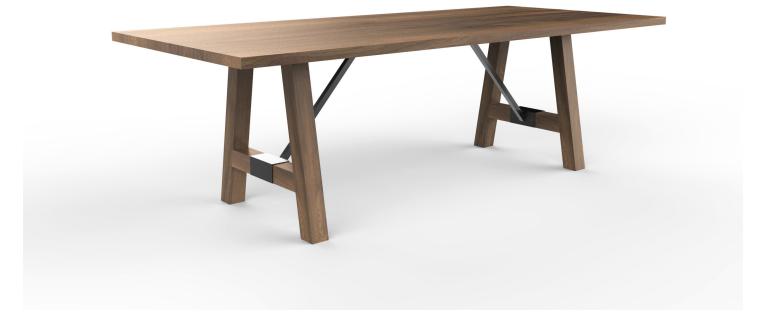

#### BRIGGS TABLE - WOOD

Solid wood or Premium Ply top on angled  $3" \times 3"$  solid wood legs with metal detail

#### SIZES

| 7ft | 36-48"W x 84"L x 30"H  |
|-----|------------------------|
| 8ft | 36-48"W x 96"L x 30"H  |
| 9ft | 36-48"W x 108"L x 30"H |
|     |                        |

#### DETAILS

Top composed of 3 or more slabs in solid wood versions