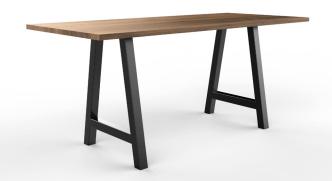

#### **BRIGGS TABLE - METAL**

Solid wood or Premium Ply top on angled 3" x 3" steel tube legs

#### SIZES

LENGTH: WIDTH: HEIGHT: 60" - 240" 36", 42", 48", 54", 60" 30", 42"

#### DETAILS

Steel base allows for concealed wire management; casters available on tables 60" - 96"L

Standing Height version