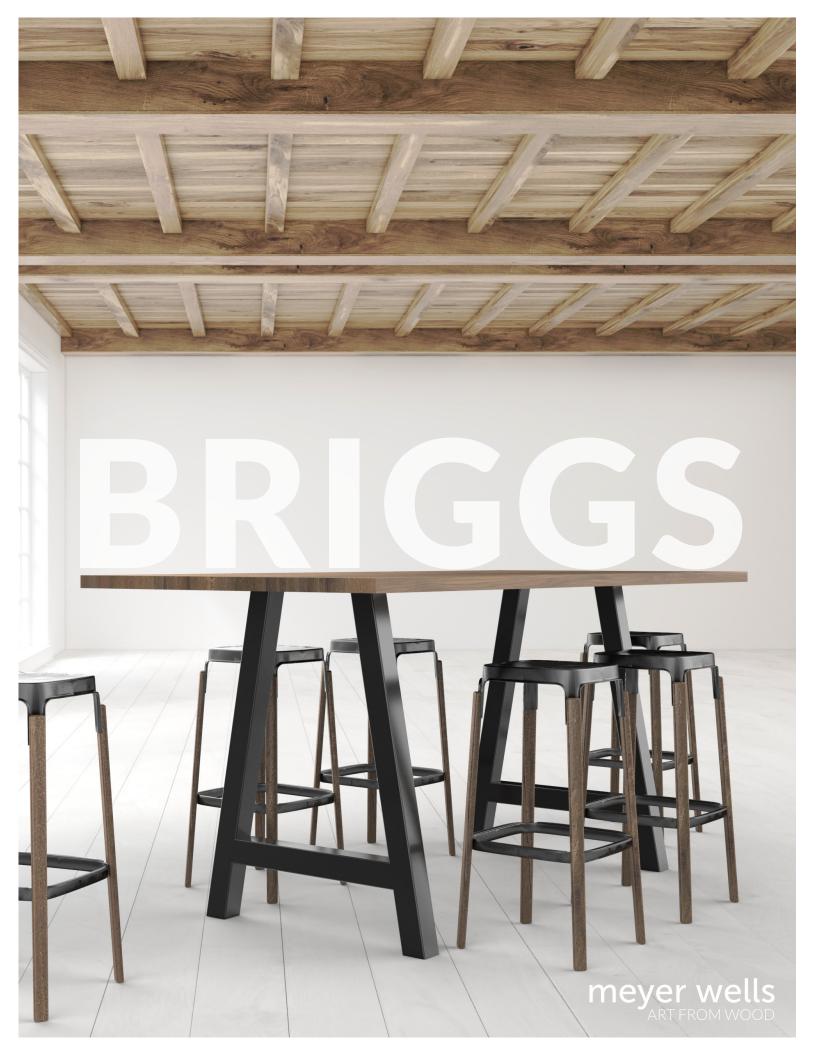

## briggs collection

Our Briggs Collection was born from a desire to create beautiful, efficient pieces for the modern commercial office. The silhouettes of all three tables are sleek and sturdy with a comfortable visual weight, making them each a perfect focal point for a space. The metal base tables, available with and without casters, provide concealed cord management for easily integrated technology options. The wood base table plays on the classic farm style table with a contemporary twist. Our Briggs Collection is the perfect companion to the continuously evolving workspace of today: flexible, mobile and, as with all our pieces, quality crafted.

### briggs collection

Our Briggs Collection was greatly influenced by the needs of the modern office and was created to not only accommodate them but to do so with the added benefit of natural materials.