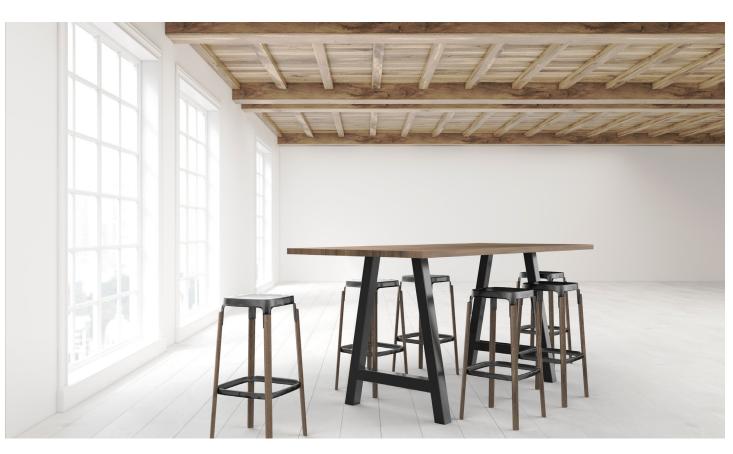

#### **BRIGGS TABLE - METAL**

Solid wood or Premium Ply top on angled 3" x 3" steel tube legs

#### SIZES

LENGTH: WIDTH: HEIGHT: 60" - 240" 36", 42", 48", 54", 60" 30", 42"

#### DETAILS

Steel base allows for concealed wire management; casters available on tables 60" - 96"L

Standing Height version