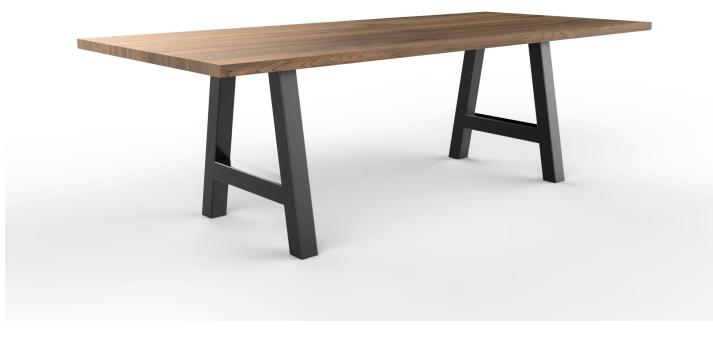

#### **BRIGGS TABLE - METAL**

Solid wood or Premium Ply top on angled 3" x 3" steel tube legs

#### SIZES

LENGTH: WIDTH: HEIGHT: 60" - 240" 36", 42", 48", 54", 60" 30", 42"

#### DETAILS

Steel base allows for concealed wire management; casters available on tables 60" - 96"L

Standing Height version