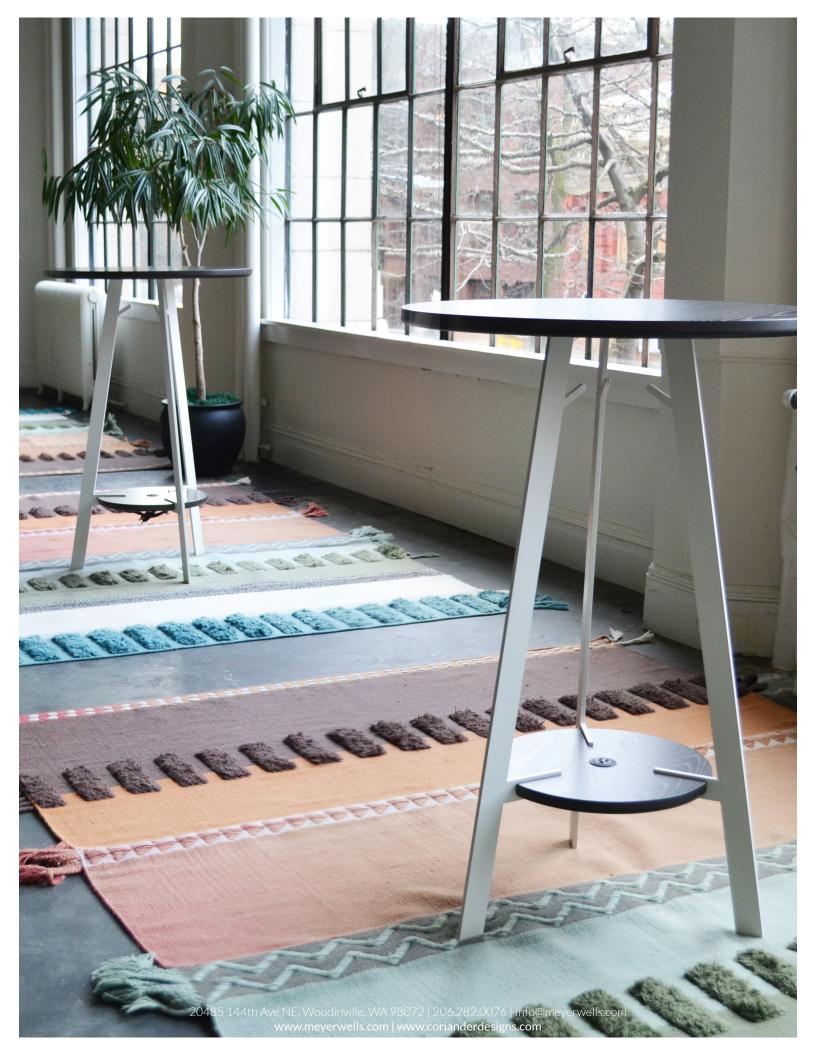

#### BARLOW TABLE - STANDING HEIGHT

Solid wood or Premium Ply round top and shelf on standing height angled steel legs with three hooks

#### SIZES

One size

DETAILS

Steel base under lower shelf allows for concealed wire management

30"D x 42"H