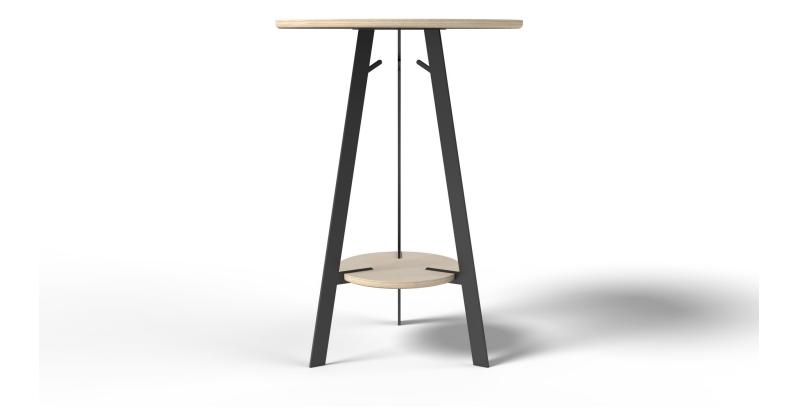

#### BARLOW TABLE - STANDING HEIGHT

Solid wood or Premium Ply round top and shelf on standing height angled steel legs with three hooks

#### SIZES

One size

DETAILS

Steel base under lower shelf allows for concealed wire management

30"D x 42"H