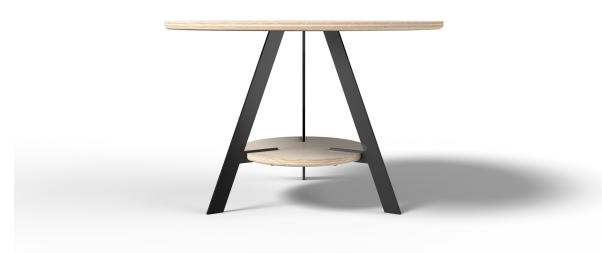

#### BARLOW TABLE

Solid wood or Premium Ply round top and shelf on angled steel legs

36"D x 24"H

#### SIZES

One size

#### DETAILS

Steel base under lower shelf allows for concealed wire management