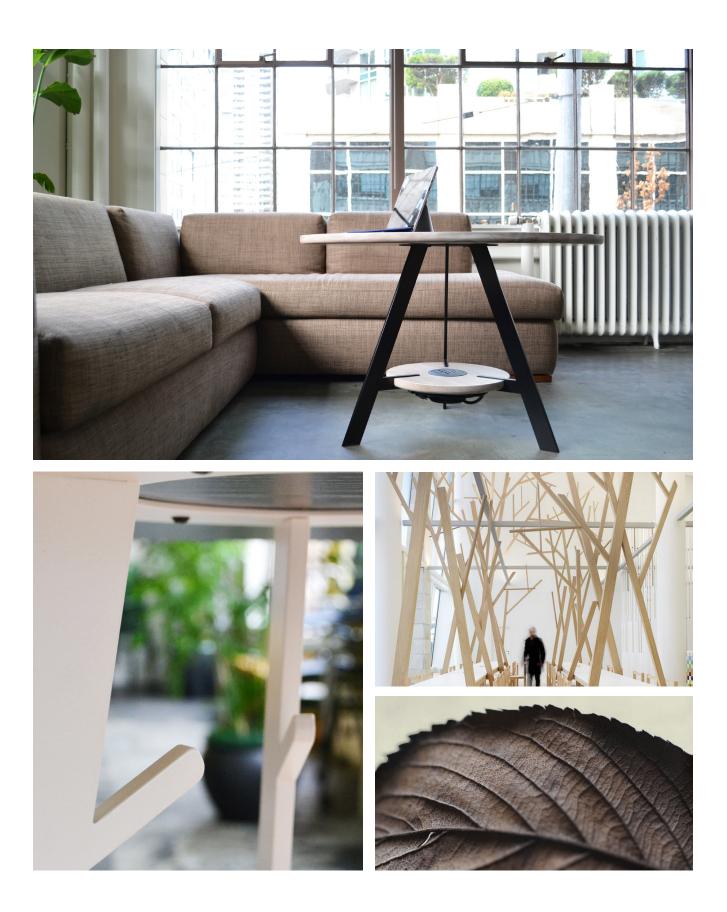

## barlow collection

Our Barlow Collection was born from a desire to create space efficient pieces for the modern commercial office. The footprint is minimal - perfect for on-the fly meetings and smaller spaces. Though don't let the size fool you, these tables pack quite the punch of handy extras. The standing height table boasts three hooks in the steel base for laptop bags and personal items. Additional hooks in the lower shelf provide cord management for easily integrated technology options. And the coffee table is conveniently sized for impromptu sofa work sessions. Our Barlow tables are a perfect companion to the continuously evolving workspace of today: flexible, mobile and, as with all our pieces, quality crated.

#### BARLOW TABLE

Solid wood or Premium Ply round top and shelf on angled steel legs

36"D x 24"H

#### DETAILS

Steel base under lower shelf allows for concealed wire management