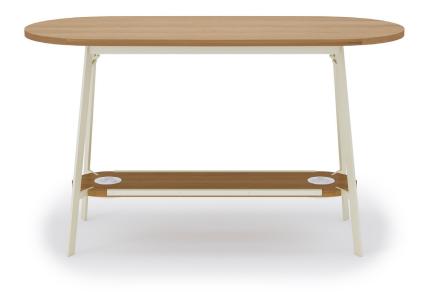

#### BARLOW OVAL TABLE

Solid wood or Premium Ply oval top and shelf on standing height angled steel legs with four hooks

### SIZES

| Width  | 24", 30", 36"      |
|--------|--------------------|
| Length | 60", 72", 84", 96" |
| Height | 42"                |

#### DETAILS

Steel base under lower shelf allows for concealed wire management. Metal kick plate on both sides of lower shelf.

- Visit www.meyerwells.com/barlow-oval for additional details -