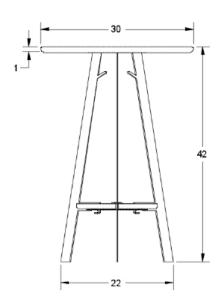

#### BARLOW TABLE - STANDING HEIGHT

Solid wood or Premium Ply round top and shelf on standing height angled steel legs with three hooks

#### SIZES

One size

DETAILS

Steel base under lower shelf allows for concealed wire management

30"D x 42"H