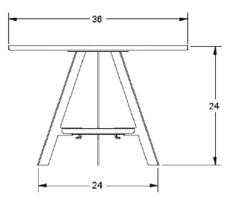

#### BARLOW TABLE

Solid wood or Premium Ply round top and shelf on angled steel legs

36"D x 24"H

#### SIZES

One size

#### DETAILS

Steel base under lower shelf allows for concealed wire management