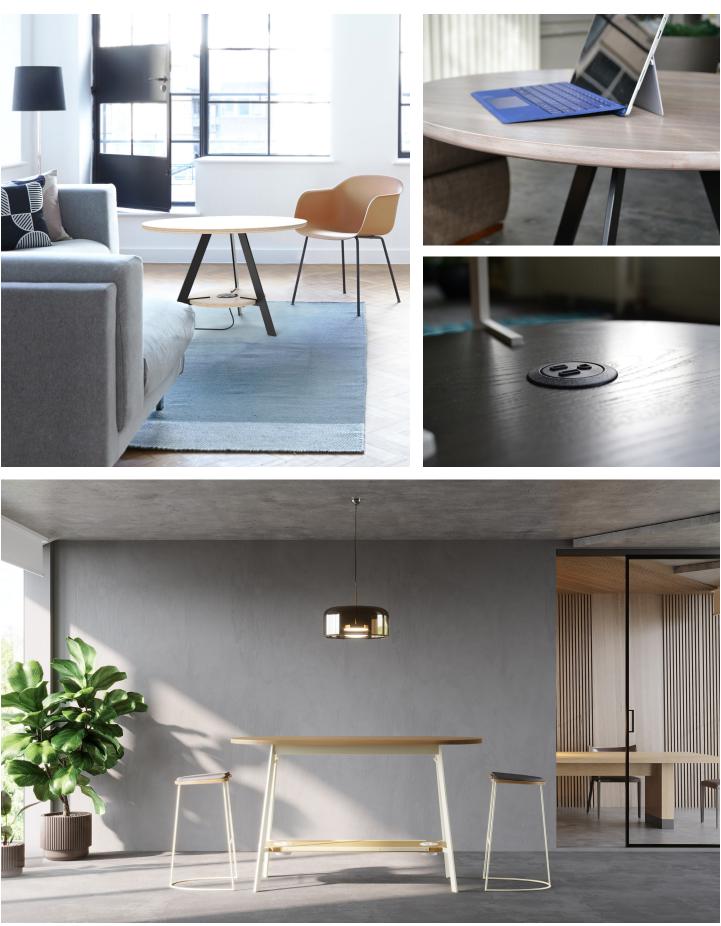

## barlow collection

Our Barlow Collection was born from a desire to create space efficient pieces for the modern commercial office. The footprint is minimal - perfect for on-the fly meetings and smaller spaces. Though don't let the size fool you, these tables pack quite the punch of handy extras. The standing height table boasts three hooks in the steel base for laptop bags and personal items. Additional hooks in the lower shelf provide cord management for easily integrated technology options. And the coffee table is conveniently sized for impromptu sofa work sessions. Our Barlow tables are a perfect companion to the continuously evolving workspace of today: flexible, mobile and, as with all our pieces, quality crated.

# barlow collection

Our Barlow Collection was born from a desire to create space efficient pieces for the modern commercial office. The footprint is minimal - perfect for on-the fly meetings and smaller spaces.