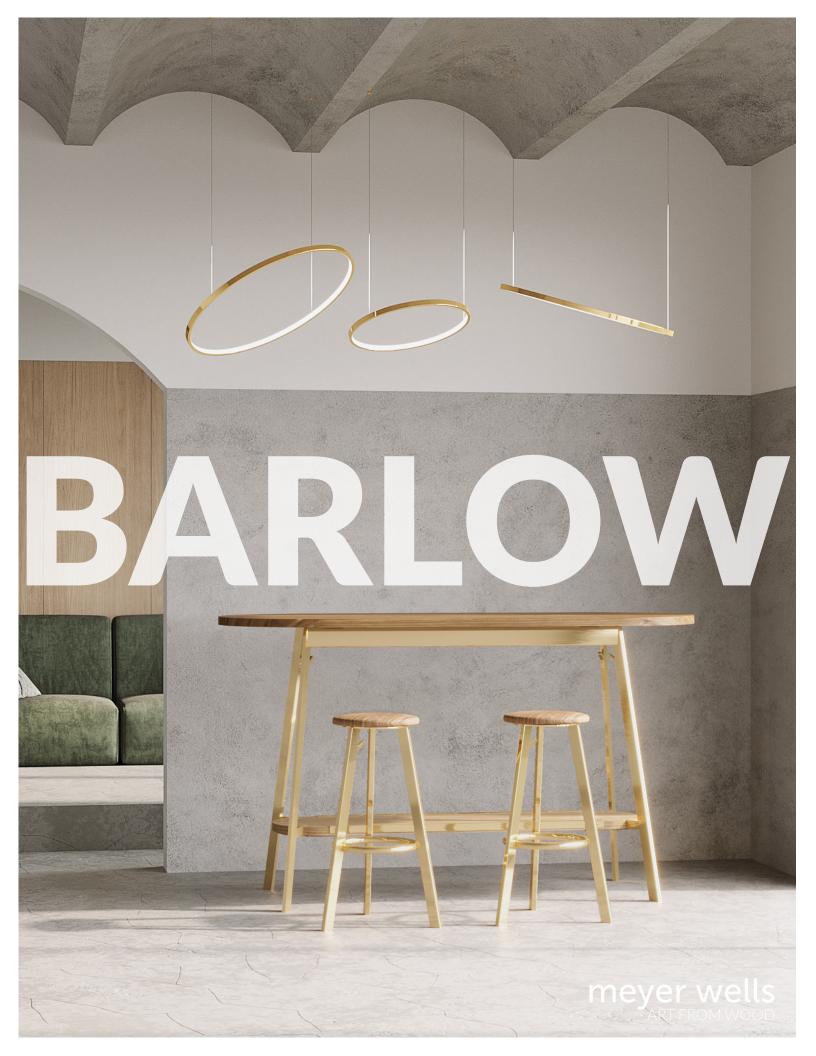

## barlow collection

Our Barlow Collection was born from a desire to create space efficient pieces for the modern commercial office. The footprint is minimal - perfect for on-the fly meetings and smaller spaces. Though don't let the size fool you, these tables pack quite the punch of handy extras. The standing height table boasts three hooks in the steel base for laptop bags and personal items. Additional hooks in the lower shelf provide cord management for easily integrated technology options. And the coffee table is conveniently sized for impromptu sofa work sessions. Our Barlow tables are a perfect companion to the continuously evolving workspace of today: flexible, mobile and, as with all our pieces, quality crated.

# barlow collection

Our Barlow Collection was born from a desire to create space efficient pieces for the modern commercial office. The footprint is minimal - perfect for on-the fly meetings and smaller spaces.