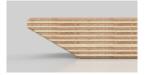

### EDGE PROFILES

SILHOUETTE EDGE - 01 Solid wood top - 1" thick

SILHOUETTE EDGE - 01 Veneer top, plywood edge - 1" thick

SLOPE EDGE - 04 Solid wood top - 1" thick

SLOPE EDGE - 04 Veneer top, plywood edge - 1" thick