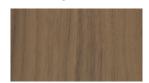

The Alki Table is a perfect companion to the continuously evolving home and workspace of today: flexible, mobile and, as with all our pieces, quality crafted.









2

# alki table



### **ALKI TABLE**

Solid Wood or Veneer with exposes Plywood top on three leg, sculptural, steel base

### SIZES

One size

34.5"L x 23.5"W x 24.5"H





## make it yours

We offer our Alki Table in Red Oak, Walnut and White Oak solid woods and Red Oak, Walnut and White Oak veneer with a metal base. The finish options are representated below.

### EDGE PROFILES



SILHOUETTE EDGE - 01 Solid wood top - 1" thick



SILHOUETTE EDGE - 01 Veneer top, plywood edge - 1" thick



SLOPE EDGE - 04 Solid wood top - 1" thick



SLOPE EDGE - 04 Veneer top, plywood edge - 1" thick

#### RED OAK











#### WALNUT











PORTOBELLO









### WHITE OAK



METAL



SATIN NICKEL













Top Left & Bottom Images: Solid Walnut in Clear with custom edge, base in Matte Black; Top Right Image: Veneered Premium Ply White Oak in Clear with Silhouette Edge, base in Seashell White; Second Right Image: Solid White Oak in Clear with custom edge, base in Seashell White