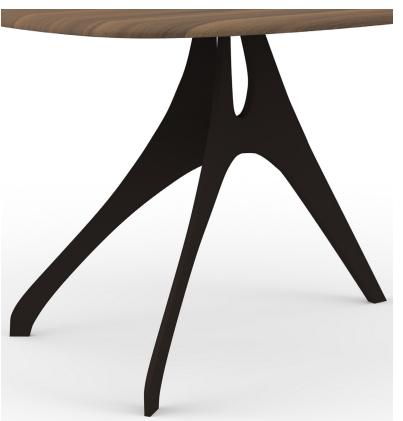

### **ALKI TABLE**

Solid Wood or Veneer with exposes Plywood top on three leg, sculptural, steel base

### EDGE PROFILES

SILHOUETTE EDGE - 01 Solid wood top - 1" thick

SILHOUETTE EDGE - 01 Veneer top, plywood edge - 1" thick

SLOPE EDGE - 04 Solid wood top - 1" thick

SLOPE EDGE - 04 Veneer top, plywood edge - 1" thick

### WHITE OAK

METAL

SATIN NICKEL

Top Left & Bottom Images: Solid Walnut in Clear with custom edge, base in Matte Black; Top Right Image: Veneered Premium Ply White Oak in Clear with Silhouette Edge, base in Seashell White; Second Right Image: Solid White Oak in Clear with custom edge, base in Seashell White