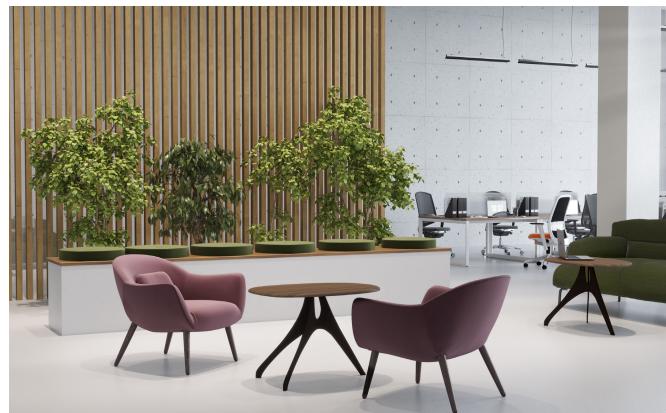

### alki collection

The Alki Table is the result of a creative dialog between modern art and contemporary design. Inspired by sculptures of Western and African descent, the table is both playful and aesthetically pleasing. The assymetrical shape entices our natural conception of beauty and balance. The sculptural silhouette of the base moves the eye, allowing different takeaways with each vantage. The minimal footprint affords its users flexibility as a comfortable side table, a convenient sofa work surface or a stand alone piece. The Alki Table is a perfect companion to the continuously evolving home and workspace of today: flexible, mobile and, as with all our pieces, quality crafted.

## make it yours

We offer our Alki Table in Red Oak, Walnut and White Oak solid woods and Red Oak, Walnut and White Oak veneer with a metal base. The finish options are representated below.

### WHITE OAK

METAL

SATIN NICKEL

Top Left & Bottom Images: Solid Walnut in Clear with custom edge, base in Matte Black; Top Right Image: Veneered Premium Ply White Oak in Clear with Silhouette Edge, base in Seashell White; Second Right Image: Solid White Oak in Clear with custom edge, base in Seashell White