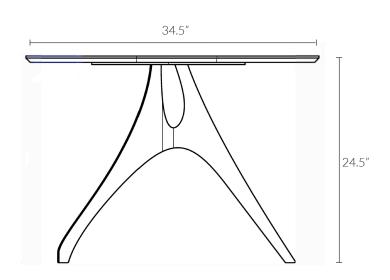

en modern art and contemporary design. Inspired by sculptures of Western and African descent, the table is both playful and aesthetically pleasing. The assymetrical shape entices our natural conception of beauty and balance. The sculptural silhouette of the base moves the eye, allowing different takeaways with each vantage. The minimal footprint affords its users flexibility as a comfortable side table, a convenient sofa work surface or a stand alone piece. The Alki Table is a perfect companion to the continuously evolving home and workspace of today: flexible, mobile and, as with all our pieces, quality crafted.









2

# alki table



### **ALKI TABLE**

Solid Wood or Veneer with exposes Plywood top on three leg, sculptural, steel base

### SIZES

One size

34.5"L x 23.5"W x 24.5"H





## make it yours

We offer our Alki Table in Red Oak, Walnut and White Oak solid woods and Red Oak, Walnut and White Oak veneer with a metal base. The finish options are representated below.

### EDGE PROFILES



SILHOUETTE EDGE - 01 Solid wood top - 1" thick



SILHOUETTE EDGE - 01 Veneer top, plywood edge - 1" thick



SLOPE EDGE - 04 Solid wood top - 1" thick



SLOPE EDGE - 04 Veneer top, plywood edge - 1" thick

#### RED OAK











#### WALNUT











PORTOBELLO









### WHITE OAK



METAL



SATIN NICKEL













Top Left & Bottom Images: Solid Walnut in Clear with custom edge, base in Matte Black; Top Right Image: Veneered Premium Ply White Oak in Clear with Silhouette Edge, base in Seashell White; Second Right Image: Solid White Oak in Clear with custom edge, bas