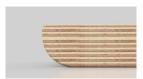

### EDGE PROFILES

SILHOUETTE EDGE - 01 Solid wood top - 1" thick

SILHOUETTE EDGE - 01 Veneer top, plywood edge - 1" thick

SLOPE EDGE - 04 Solid wood top - 1" thick

SLOPE EDGE - 04 Veneer top, plywood edge - 1" thick