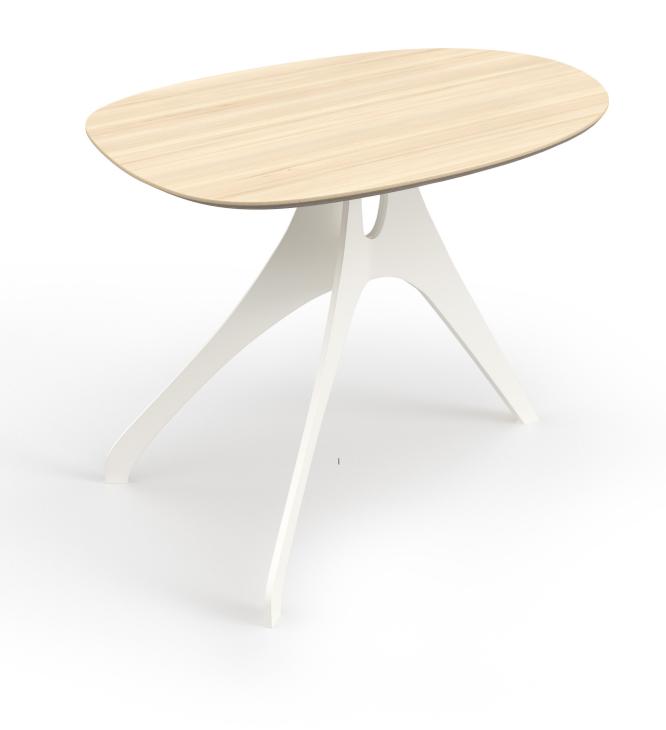

### WHITE OAK

METAL

SATIN NICKEL

Top Left & Bottom Images: Solid Walnut in Clear with custom edge, base in Matte Black; Top Right Image: Veneered Premium Ply White Oak in Clear with Silhouette Edge, base in Seashell White; Second Right Image: Solid White Oak in Clear with custom edge, base in Seashell White