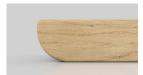

### EDGE PROFILES

SILHOUETTE EDGE - 01 Solid wood top - 1" thick

SILHOUETTE EDGE - 01 Veneer top, plywood edge - 1" thick

SLOPE EDGE - 04 Solid wood top - 1" thick

SLOPE EDGE - 04 Veneer top, plywood edge - 1" thick