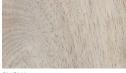

### WHITE OAK

METAL

SATIN NICKEL

Top Left & Bottom Images: Solid Walnut in Clear with custom edge, base in Matte Black; Top Right Image: Veneered Premium Ply White Oak in Clear with Silhouette Edge, base in Seashell White; Second Right Image: Solid White Oak in Clear with custom edge, base in Seashell White