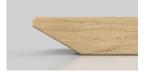

### EDGE PROFILES

SILHOUETTE EDGE - 01 Solid wood top - 1" thick

SILHOUETTE EDGE - 01 Veneer top, plywood edge - 1" thick

SLOPE EDGE - 04 Solid wood top - 1" thick

SLOPE EDGE - 04 Veneer top, plywood edge - 1" thick