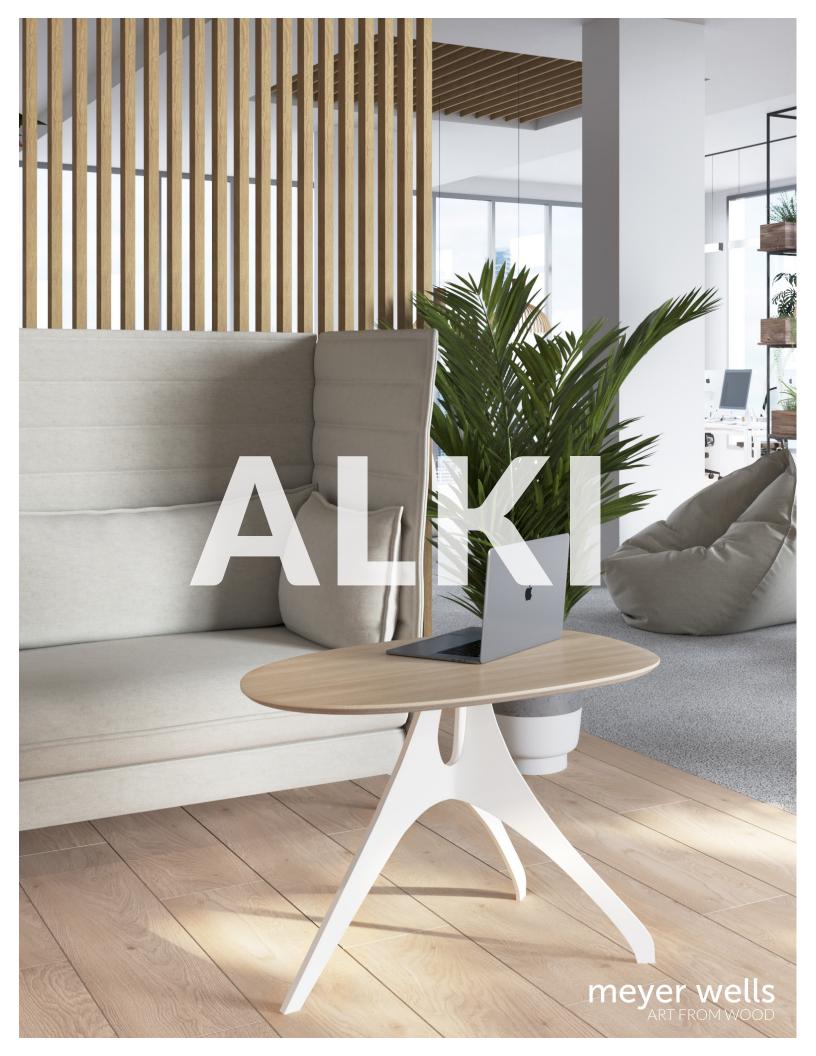

### alki collection

The Alki Table is the result of a creative dialog between modern art and contemporary design. Inspired by sculptures of Western and African descent, the table is both playful and aesthetically pleasing. The assymetrical shape entices our natural conception of beauty and balance. The sculptural silhouette of the base moves the eye, allowing different takeaways with each vantage. The minimal footprint affords its users flexibility as a comfortable side table, a convenient sofa work surface or a stand alone piece. The Alki Table is a perfect companion to the continuously evolving home and workspace of today: flexible, mobile and, as with all our pieces, quality crafted.

# alki table

### **ALKI TABLE**

Solid Wood or Veneer with exposes Plywood top on three leg, sculptural, steel base

### SIZES

One size

34.5"L x 23.5"W x 24.5"H