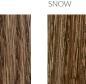

## make it yours

We offer our Alki Table in Red Oak, Walnut and White Oak solid woods and Red Oak, Walnut and White Oak veneer with a metal base. The finish options are representated below.

#### RED OAK