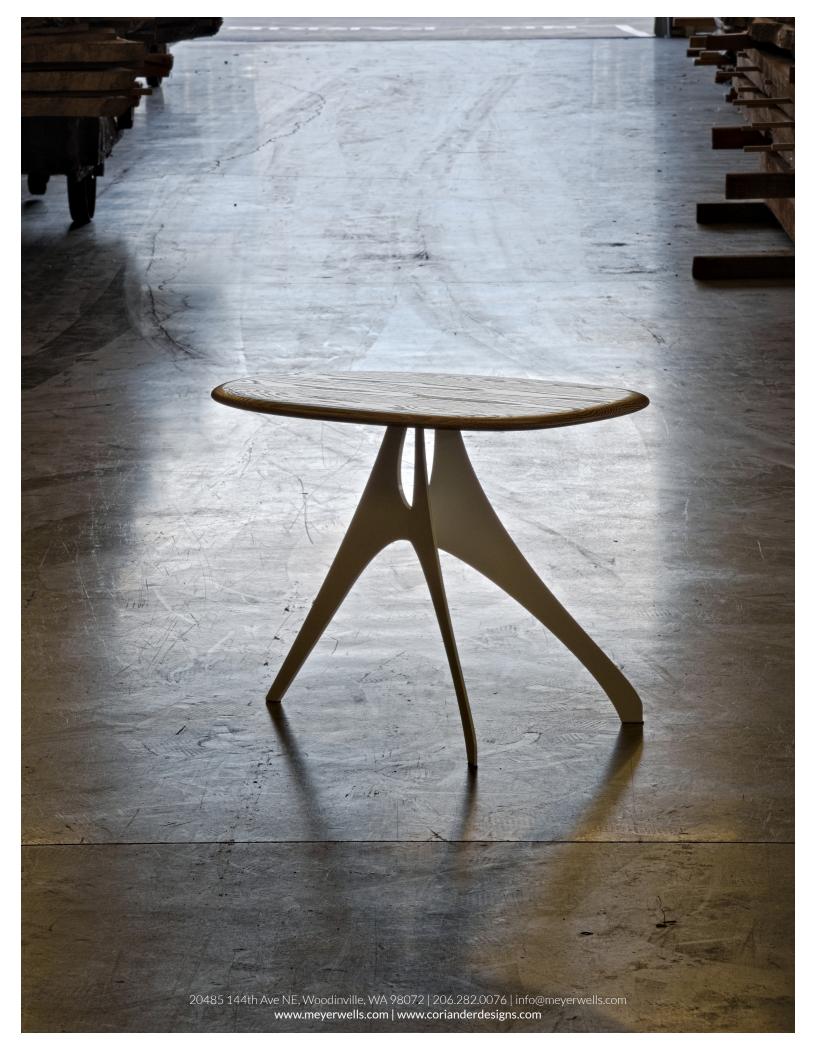

### alki collection

The Alki Table is the result of a creative dialog between modern art and contemporary design. Inspired by sculptures of Western and African descent, the table is both playful and aesthetically pleasing. The assymetrical shape entices our natural conception of beauty and balance. The sculptural silhouette of the base moves the eye, allowing different takeaways with each vantage. The minimal footprint affords its users flexibility as a comfortable side table, a convenient sofa work surface or a stand alone piece. The Alki Table is a perfect companion to the continuously evolving home and workspace of today: flexible, mobile and, as with all our pieces, quality crafted.

# alki table

### **ALKI TABLE**

Solid Wood or Veneer with exposes Plywood top on three leg, sculptural, steel base

### SIZES

One size

34.5"L x 23.5"W x 24.5"H