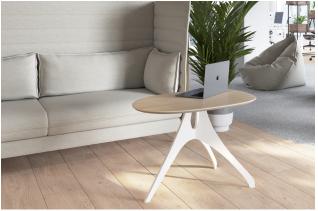

### WHITE OAK

METAL

SATIN NICKEL

Top Left & Bottom Images: Solid Walnut in Clear with custom edge, base in Matte Black; Top Right Image: Veneered Premium Ply White Oak in Clear with Silhouette Edge, base in Seashell White; Second Right Image: Solid White Oak in Clear with custom edge, base in Seashell White