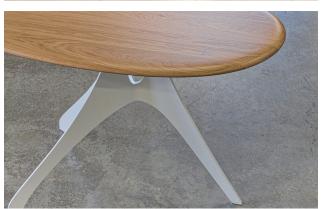

### WHITE OAK

METAL

SATIN NICKEL

Top Left & Bottom Images: Solid Walnut in Clear with custom edge, base in Matte Black; Top Right Image: Veneered Premium Ply White Oak in Clear with Silhouette Edge, base in Seashell White; Second Right Image: Solid White Oak in Clear with custom edge, base in Seashell White