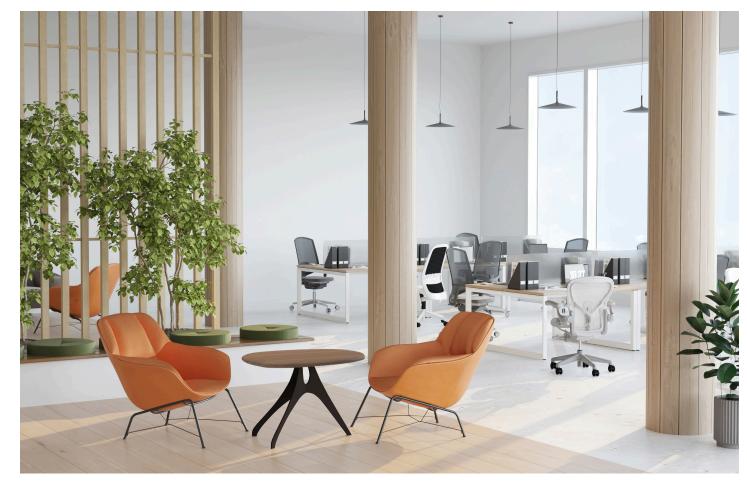

### alki collection

The Alki Table is the result of a creative dialog between modern art and contemporary design. Inspired by sculptures of Western and African descent, the table is both playful and aesthetically pleasing. The assymetrical shape entices our natural conception of beauty and balance. The sculptural silhouette of the base moves the eye, allowing different takeaways with each vantage. The minimal footprint affords its users flexibility as a comfortable side table, a convenient sofa work surface or a stand alone piece. The Alki Table is a perfect companion to the continuously evolving home and workspace of today: flexible, mobile and, as with all our pieces, quality crafted.

# alki table

### **ALKI TABLE**

Solid Wood or Veneer with exposes Plywood top on three leg, sculptural, steel base

### SIZES

One size

34.5"L x 23.5"W x 24.5"H