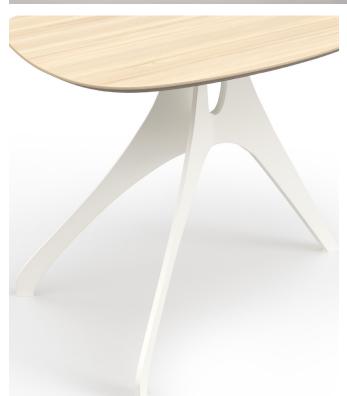

### EDGE PROFILES

SILHOUETTE EDGE - 01 Solid wood top - 1" thick

SILHOUETTE EDGE - 01 Veneer top, plywood edge - 1" thick

SLOPE EDGE - 04 Solid wood top - 1" thick

SLOPE EDGE - 04 Veneer top, plywood edge - 1" thick

### WHITE OAK

METAL

SATIN NICKEL

Top Left & Bottom Images: Solid Walnut in Clear with custom edge, base in Matte Black; Top Right Image: Veneered Premium Ply White Oak in Clear with Silhouette Edge, base in Seashell White; Second Right Image: Solid White Oak in Clear with custom edge, base in Seashell White