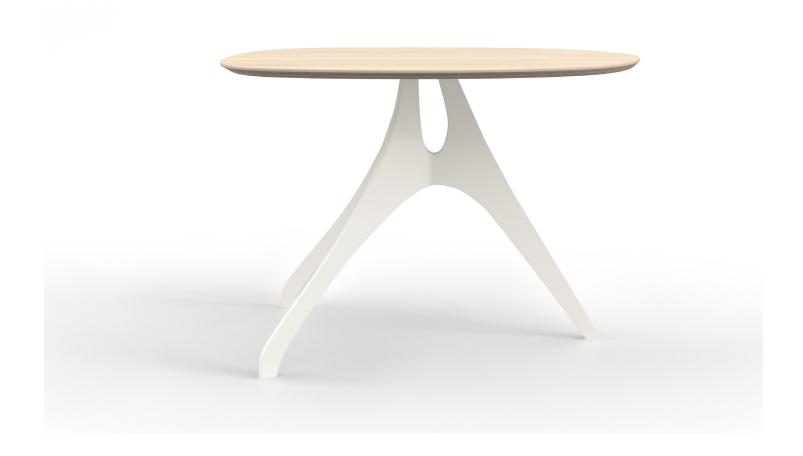

### alki collection

The Alki Table is the result of a creative dialog between modern art and contemporary design. Inspired by sculptures of Western and African descent, the table is both playful and aesthetically pleasing. The assymetrical shape entices our natural conception of beauty and balance. The sculptural silhouette of the base moves the eye, allowing different takeaways with each vantage. The minimal footprint affords its users flexibility as a comfortable side table, a convenient sofa work surface or a stand alone piece. The Alki Table is a perfect companion to the continuously evolving home and workspace of today: flexible, mobile and, as with all our pieces, quality crafted.

# alki table

### **ALKI TABLE**

Solid Wood or Veneer with exposes Plywood top on three leg, sculptural, steel base