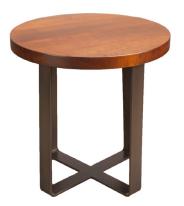

## STRAP - SIDE TABLE

Solid Wood of Premium Ply top on a minimalist steel strap criss-cross base

## DETAILS

Top composed of one or more slabs Small: 18"D x 22"H Large: 24"D x 24"H

## SHOWN

Version in Nutmeg on Maple; base in Metallic Bronze