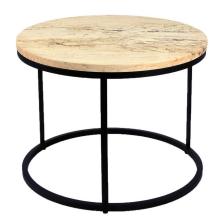

## **SEWARD**

Round Solid Wood or Premium Ply top on square tube steel base

## DETAILS

Top composed of two or more slabs 3/4" rolled square tube steel 1/4" HRFB tabs
DIAMETER: 24"

DIAMETER: 24" HEIGHT: 18"

## SHOWN

Custom version in Nordic on Spalted Maple; base in Matte Black